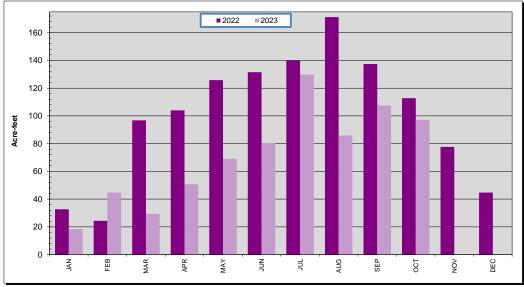

### **8.1 Finance Report**

Director of Finance, Myra Malner, presented a year-to-date Financial Dashboard containing comparative graphs of Revenue and Expense by Category and Consumption by Class through September 2023. Following her report, she answered questions posed by Board members.