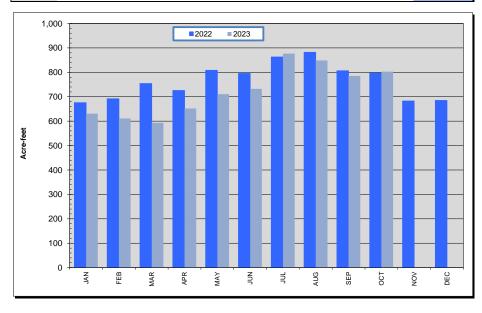

### **8.1 Finance Report**

Director of Finance, Myra Malner, presented a year-to-date Financial Dashboard containing comparative graphs of Revenue and Expense by Category and Consumption by Class through September 2023. Following her report, she answered questions posed by Board members.