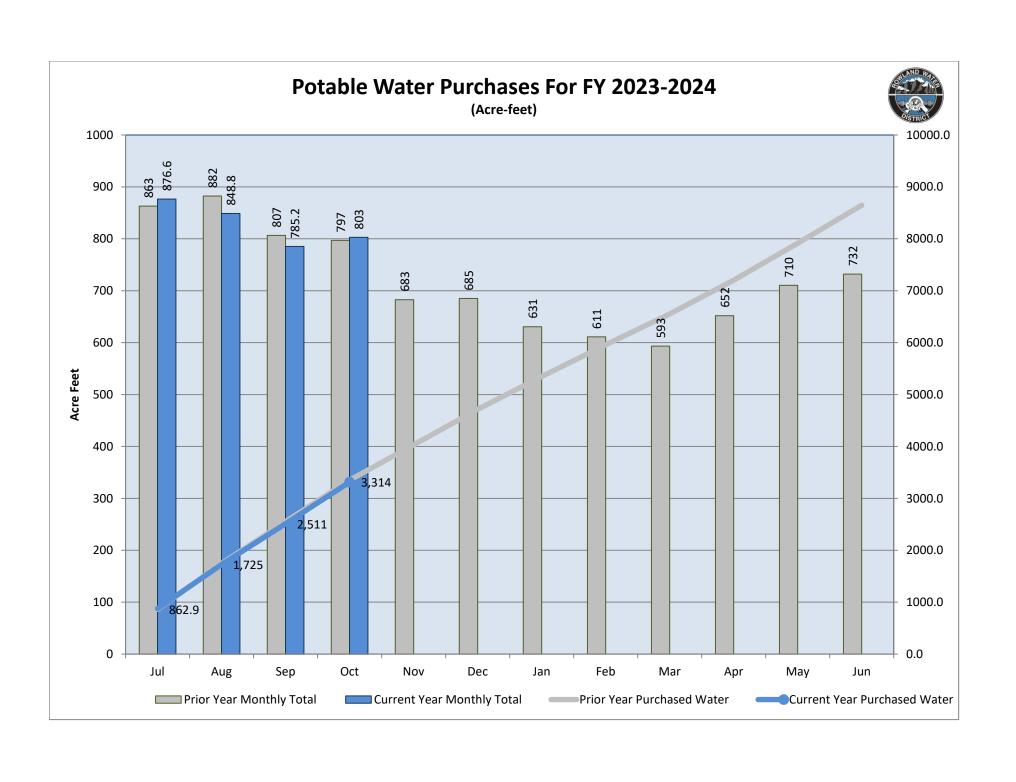

- 1.5 Water Purchases for October 2023 - For information only.
- 1.6 **California Reservoir Conditions** – For information only.

December 19, 2023 Special Board Meeting: Regular Board Meeting: January 9, 2024 Special Board Meeting: January 23, 2024