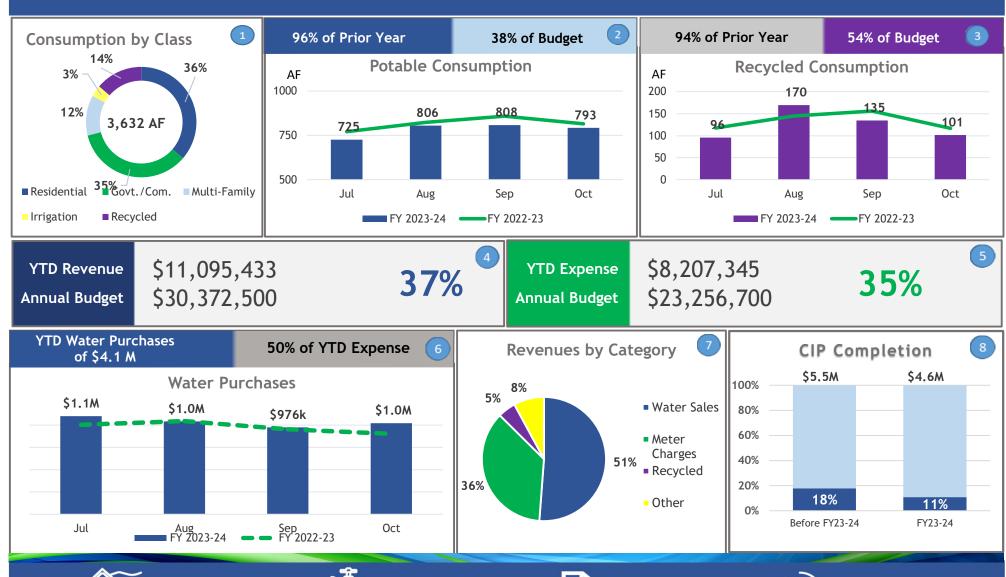

### **8.1 Finance Report**

Director of Finance, Myra Malner, presented a year-to-date Financial Dashboard containing comparative graphs of Revenue and Expense by Category and Consumption by Class through September 2023. Following her report, she answered questions posed by Board members.