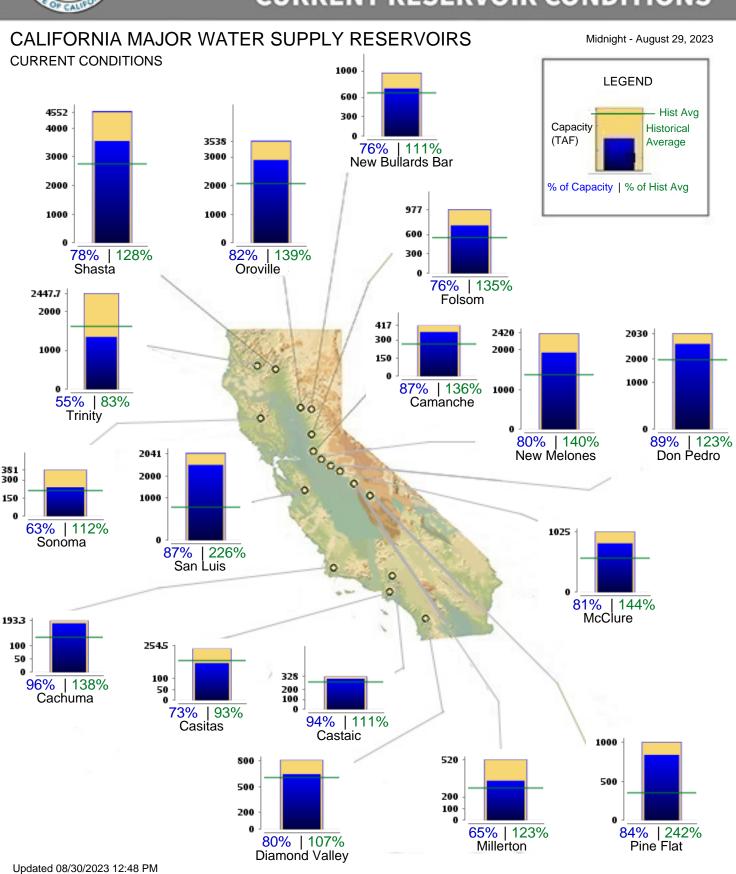

### 1.3 Investment Report for July 2023

Recommendation: The Board of Directors approve the Investment Report as presented.

- **1.4** Water Purchases for July 2023 For information only.
- **1.5** California Reservoir Conditions For information only.