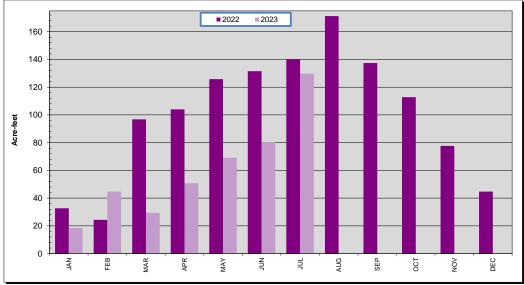

### 8.1 Finance Report

Director of Finance, Myra Malner, presented a year-to-date Financial Dashboard containing comparative graphs of Revenue and Expense by Category and Consumption by Class through June 2023. Following her report she answered questions posed by Board members.