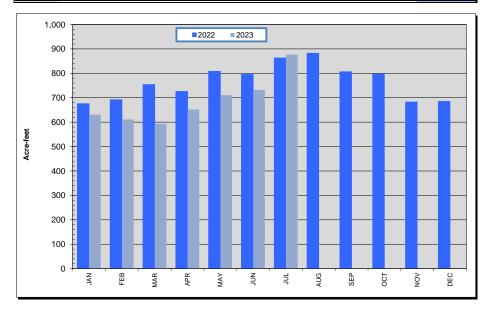

### 8.1 Finance Report

Director of Finance, Myra Malner, presented a year-to-date Financial Dashboard containing comparative graphs of Revenue and Expense by Category and Consumption by Class through June 2023. Following her report she answered questions posed by Board members.