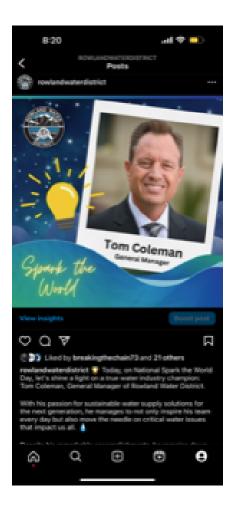

### 8.1 Finance Report

Director of Finance, Myra Malner, presented a year-to-date Financial Dashboard containing comparative graphs of Revenue and Expense by Category and Consumption by Class through June 2023. Following her report she answered questions posed by Board members.