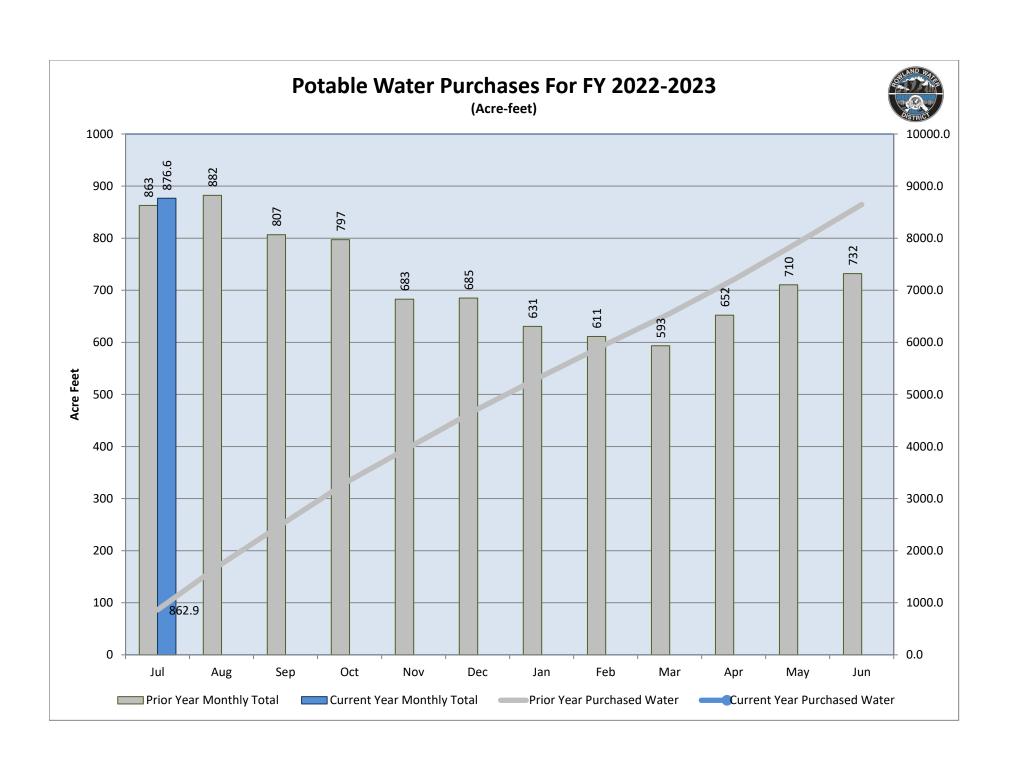

### 1.3 Investment Report for July 2023

Recommendation: The Board of Directors approve the Investment Report as presented.

- **1.4** Water Purchases for July 2023 For information only.
- **1.5** California Reservoir Conditions For information only.