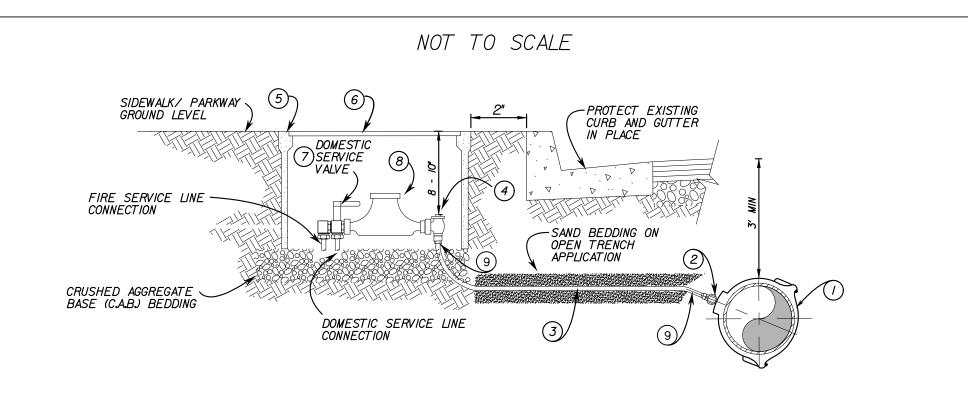

## CONSTRUCTION NOTES:

- I. SERVICE SADDLE SHALL NOT BE INSTALLED WITHIN 24" OF VALVE, COUPLING, JOINT OR FITTING. TAPPED COUPLINGS ARE NOT PERMITTED.
- 2. INSTALL CORPORATION STOP IN OPEN POSITION.
- 3. THE WATER SERVICE SHALL EXTEND PERPENDICULAR TO THE CENTERLINE OF THE STREET FROM THE WATERMAIN TO THE ANGLE STOP.
- 4. METER BOXES SHALL BE SET 2" FROM THE BACK OF CURB
- 5. CUSTOMER SHUT OFF VALVE ONLY ON DOMESTIC SERVICE.
- 6. METER BOX AND LID SHALL BE FURNISHED BY CONTRACTOR.
- 7. INSTALL \*12 GAUGE TRACER WIRE ALONG WITH ALL PEX TUBING.

## <u>MATERIALS</u>

| ITEM<br>NO. | SIZE & DESCRIPTION                                      | MA         | NUFACTURER    | s   | PEC NO.              |      |        |     |    |
|-------------|---------------------------------------------------------|------------|---------------|-----|----------------------|------|--------|-----|----|
| ()          | DOUBLE STRAP BRONZE SERVICE<br>SADDLE I FJ.P. OUTLET    |            | IES<br>ELLER  |     | J-979<br>BR2B        |      |        |     |    |
| 2           | I" BRONZE CORPORATION VALVE<br>BALL TYPE MJ.P. x C.T.S. | JON<br>MUL | ES<br>ELLER   |     | E-1935SG<br>H-15028N |      |        |     |    |
| 3           | I" "BLUE" PEX TUBING                                    | MUN        | IICIPEX       |     | SDR9 (CTS)           | )    |        |     |    |
| 4           | I" ANGLE METER VALVE<br>CTS X METER SWIVEL              | JON<br>MUL | ES<br>ELLER   |     | E-1963WSG<br>EQUAL   |      |        |     |    |
| 5           | METER BOX                                               | J &        | R             |     | 4 ½ CONCET           | ΤE   |        |     |    |
| 6           | METER UD                                                | DFV        | /             |     | DFW486-4 (           | GRAY | MARKED | RWL | ונ |
| Ō           | FIRE SERVICE CONNECTION<br>METER-SWIVEL X FJP.          | JONE       | ËS            |     | E-2220               |      |        |     |    |
| 8           | WATER METER (SIZE VARIES)                               | SUF        | PLIED BY DIST | RIC | τ                    |      |        |     |    |
| 9           | I" CTS PIPE INSERT                                      | JON<br>MUE | ES<br>ELLER   |     | -2808<br>1528705     |      |        |     |    |
|             |                                                         |            | -             | 1"  |                      | >    |        |     | 1  |