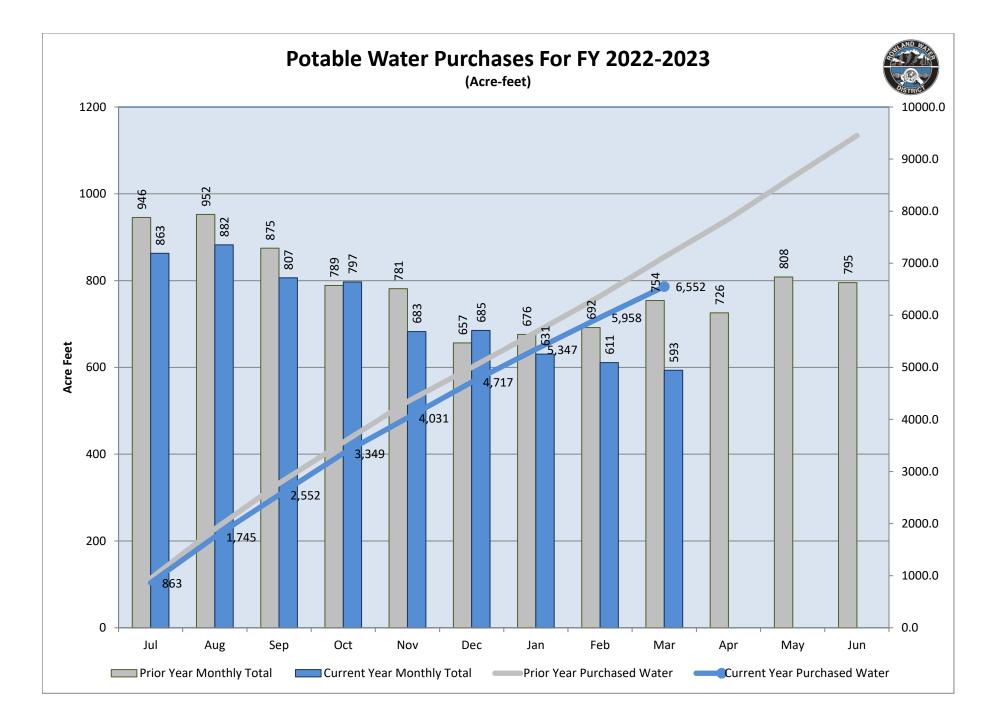

# **3.3** Demands on General Fund Account for March 2023 Recommendation: The Board of Directors approve the demands on the general fund account as presented.

- **3.4** Investment Report for March 2023 Recommendation: The Board of Directors approve the Investment Report as presented.
- 3.5 Water Purchases for March 2023 For information only.