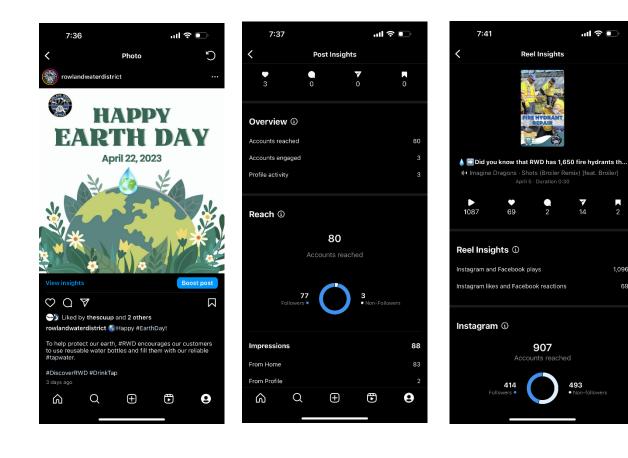

#### 3.1 Communications Outreach (CV Strategies)

Ms. Tara Bravo Mulally reported on District earned media, highlighting the article "Local Teachers Gifted Grants for Creative Water Education," *California Special Districts*, March-April 2023, Volume 18, Issue 2. She further advised that CV Strategies is working on the redesign of the customer service lobby area and other creative branding projects.