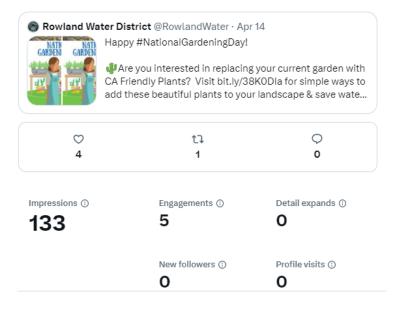

#### 3.1 Communications Outreach (CV Strategies)

Ms. Tara Bravo Mulally reported on District earned media, highlighting the article "Local Teachers Gifted Grants for Creative Water Education," *California Special Districts*, March-April 2023, Volume 18, Issue 2. She further advised that CV Strategies is working on the redesign of the customer service lobby area and other creative branding projects.