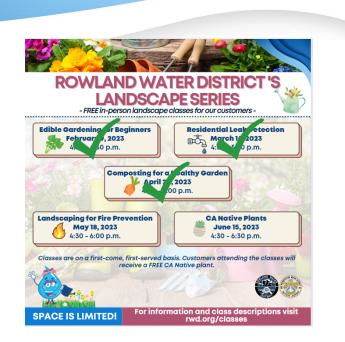

#### 3.2 Education Update

Education and Outreach Coordinator Brittnie Gildea advised that during the month of April, RWD staff is scheduled to conduct water cycle activity bracelet activities in several 1<sup>st</sup> Grade classrooms at Blandford Elementary School and to participate in the Walnut/Diamond Bar Sheriff's Station open house event. Brittnie concluded her report by presenting pictures of the April 6, 2023, Mini Solar Boat Challenge event and showcasing "thank you" posters received from students of Blandford Elementary School whose classroom was awarded Splash Cash funds for a water education-related field trip.