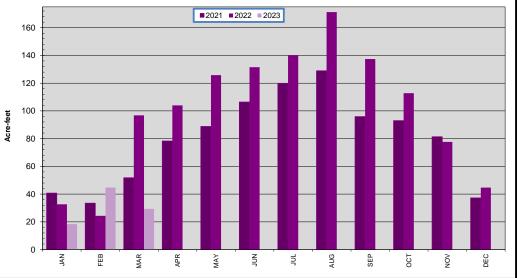

# **3.3** Demands on General Fund Account for March 2023 Recommendation: The Board of Directors approve the demands on the general fund account as presented.

- **3.4** Investment Report for March 2023 Recommendation: The Board of Directors approve the Investment Report as presented.
- 3.5 Water Purchases for March 2023 For information only.