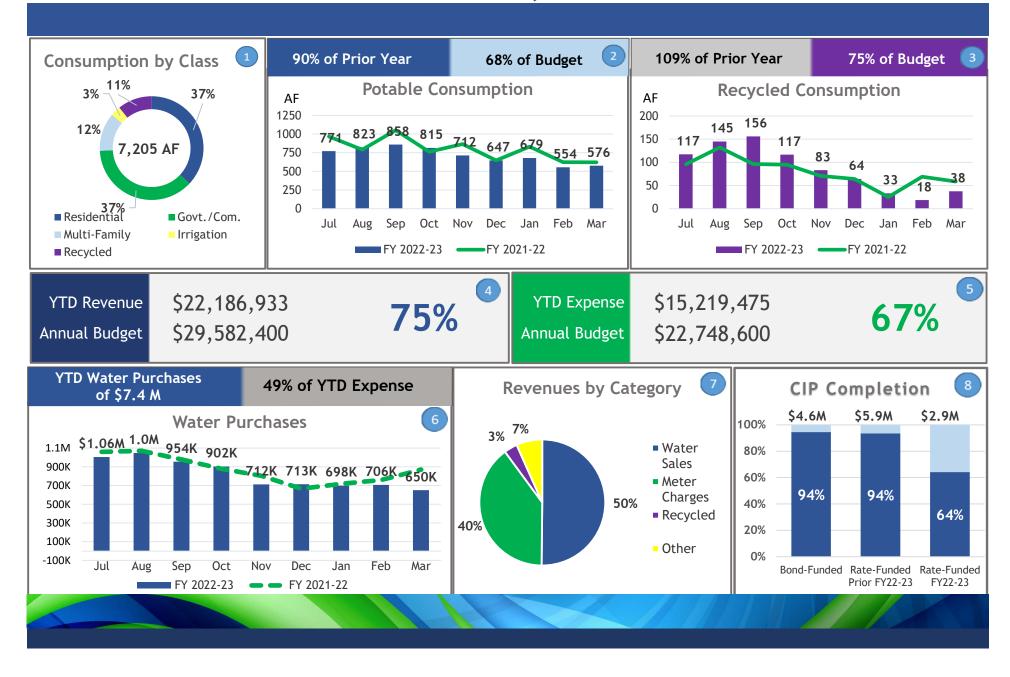

#### 8.1 Finance Report

Director of Finance, Myra Malner, presented a year-to-date Financial Dashboard containing comparative graphs of Revenue and Expense by Category and Consumption by Class through February 2023.