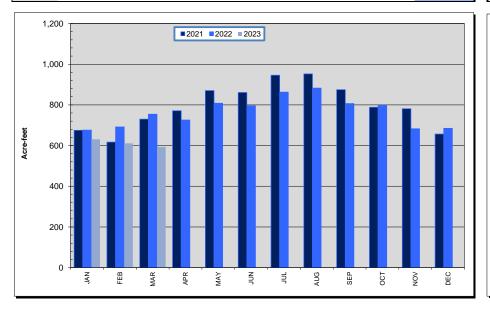

# **3.3** Demands on General Fund Account for March 2023 Recommendation: The Board of Directors approve the demands on the general fund account as presented.

- **3.4** Investment Report for March 2023 Recommendation: The Board of Directors approve the Investment Report as presented.
- 3.5 Water Purchases for March 2023 For information only.