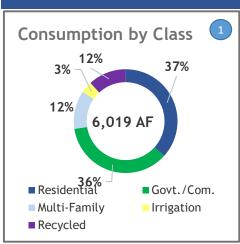

#### 8. OTHER REPORTS, INFORMATION ITEMS AND COMMENTS

8.1 Finance Report

Director of Finance, Myra Malner, presented a year-to-date Financial Dashboard containing comparative graphs of Revenue and Expense by Category and Consumption by Class through November 2022.