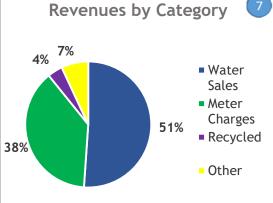

#### 8. OTHER REPORTS, INFORMATION ITEMS AND COMMENTS

8.1 Finance Report

Director of Finance, Myra Malner, presented a year-to-date Financial Dashboard containing comparative graphs of Revenue and Expense by Category and Consumption by Class through November 2022.