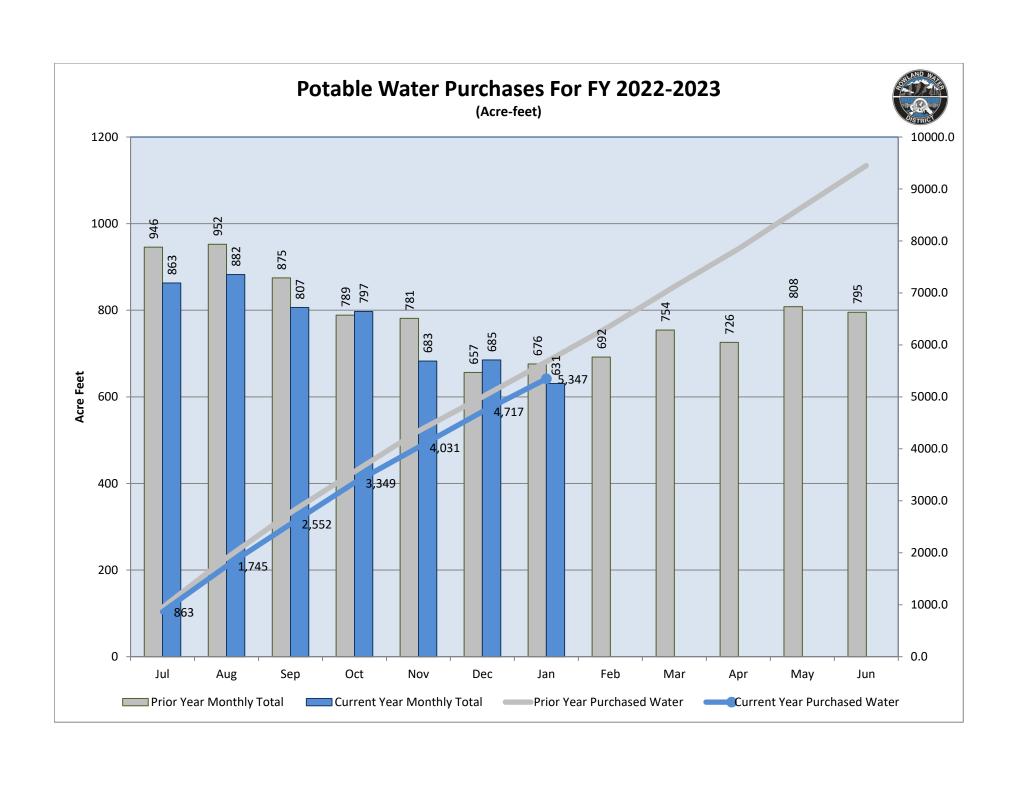

- **1.5** Water Purchases for January 2023 For information only.
- **1.6** California Reservoir Conditions For information only.

Next Special Board Meeting: March 28, 2023
Next Regular Board Meeting: April 11, 2023