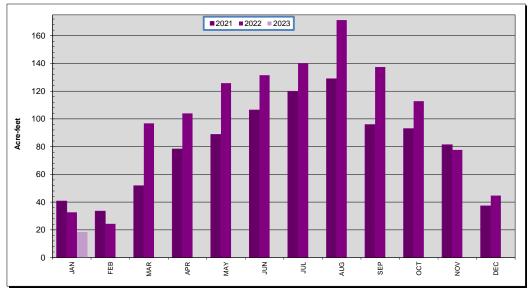

- **1.5** Water Purchases for January 2023 For information only.
- **1.6** California Reservoir Conditions For information only.

Next Special Board Meeting: March 28, 2023
Next Regular Board Meeting: April 11, 2023