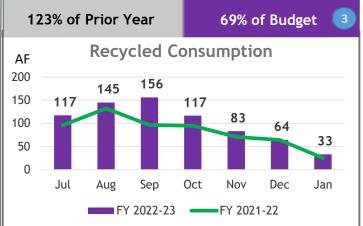

#### 8. OTHER REPORTS, INFORMATION ITEMS AND COMMENTS

8.1 Finance Report

Director of Finance, Myra Malner, presented a year-to-date Financial Dashboard containing comparative graphs of Revenue and Expense by Category and Consumption by Class through November 2022.