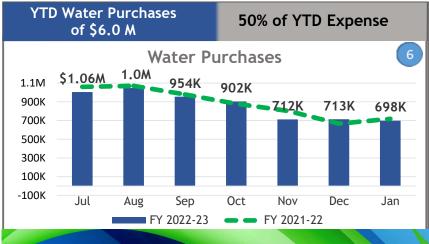

- **1.5** Water Purchases for January 2023 For information only.
- **1.6** California Reservoir Conditions For information only.

Next Special Board Meeting: March 28, 2023
Next Regular Board Meeting: April 11, 2023

#### 8. OTHER REPORTS, INFORMATION ITEMS AND COMMENTS

8.1 Finance Report

Director of Finance, Myra Malner, presented a year-to-date Financial Dashboard containing comparative graphs of Revenue and Expense by Category and Consumption by Class through November 2022.