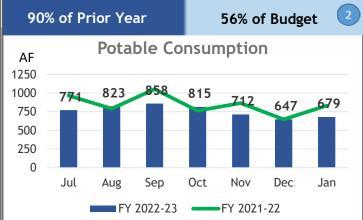

#### 8. OTHER REPORTS, INFORMATION ITEMS AND COMMENTS

8.1 Finance Report

Director of Finance, Myra Malner, presented a year-to-date Financial Dashboard containing comparative graphs of Revenue and Expense by Category and Consumption by Class through November 2022.