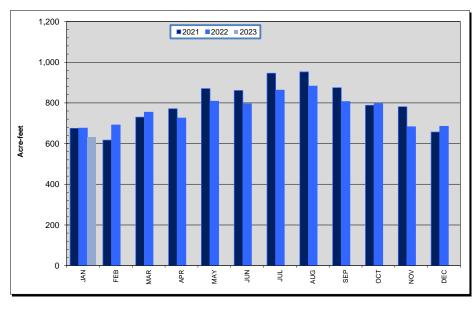

- **1.5** Water Purchases for January 2023 For information only.
- **1.6** California Reservoir Conditions For information only.

Next Special Board Meeting: March 28, 2023
Next Regular Board Meeting: April 11, 2023