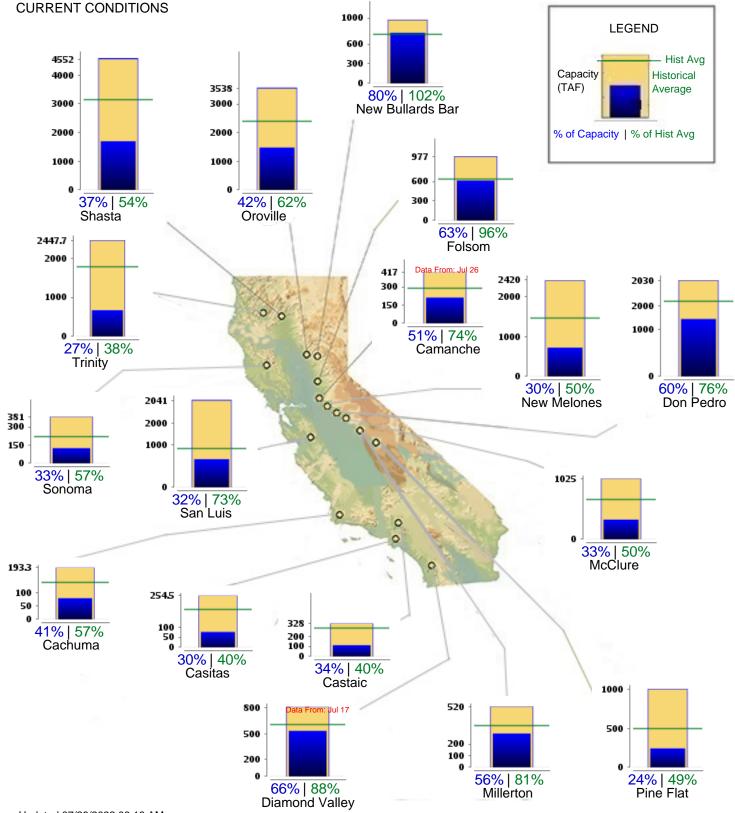

- **1.1** <u>Approval of the Minutes of Regular Board Meeting held on July 12, 2022</u> *Recommendation: The Board of Directors approve the Minutes as presented.*
- **1.2** <u>Demands on General Fund Account for June 2022</u> Recommendation: The Board of Directors approve the demands on the general fund account as presented.</u>
- **1.3** Investment Report for June 2022 Recommendation: The Board of Directors approve the Investment Report as presented.
- **1.4** Water Purchases for June 2022 For information only.
- **1.5** <u>California Reservoir Conditions</u> For information only.

#### 3.6 California Reservoir Conditions

Included in the Board packet for informational purposes only was the State of California Reservoir Conditions chart. Discussion was entertained regarding State water supply conditions; however, no Board action was taken on this item.