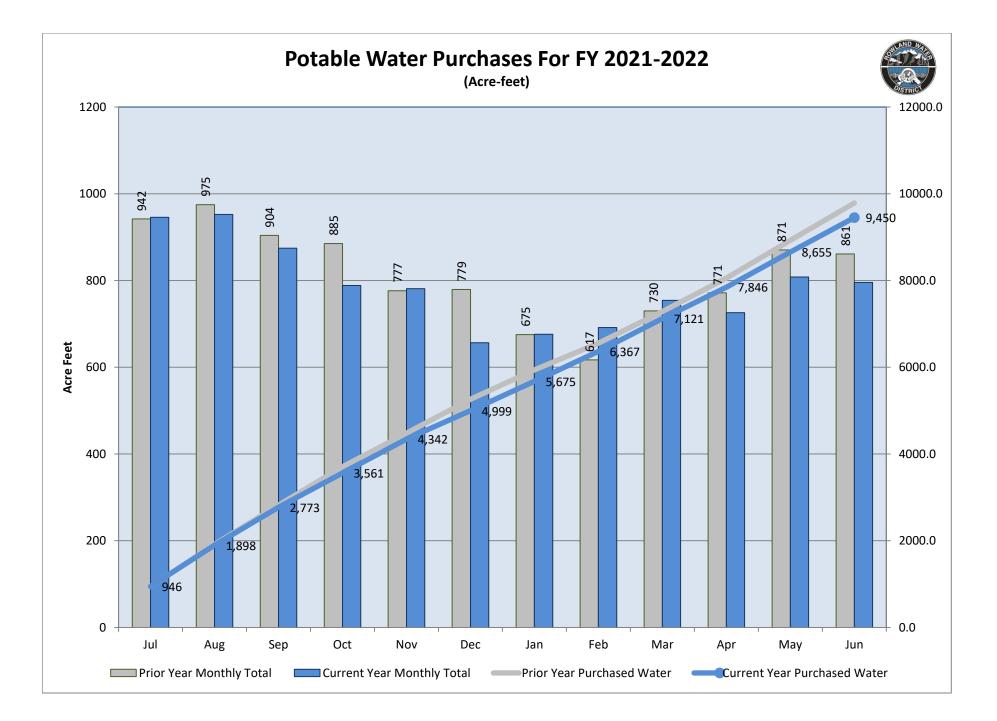

- **1.1** <u>Approval of the Minutes of Regular Board Meeting held on July 12, 2022</u> *Recommendation: The Board of Directors approve the Minutes as presented.*
- **1.2** <u>Demands on General Fund Account for June 2022</u> Recommendation: The Board of Directors approve the demands on the general fund account as presented.</u>
- **1.3** Investment Report for June 2022 Recommendation: The Board of Directors approve the Investment Report as presented.
- **1.4** Water Purchases for June 2022 For information only.
- **1.5** <u>California Reservoir Conditions</u> For information only.