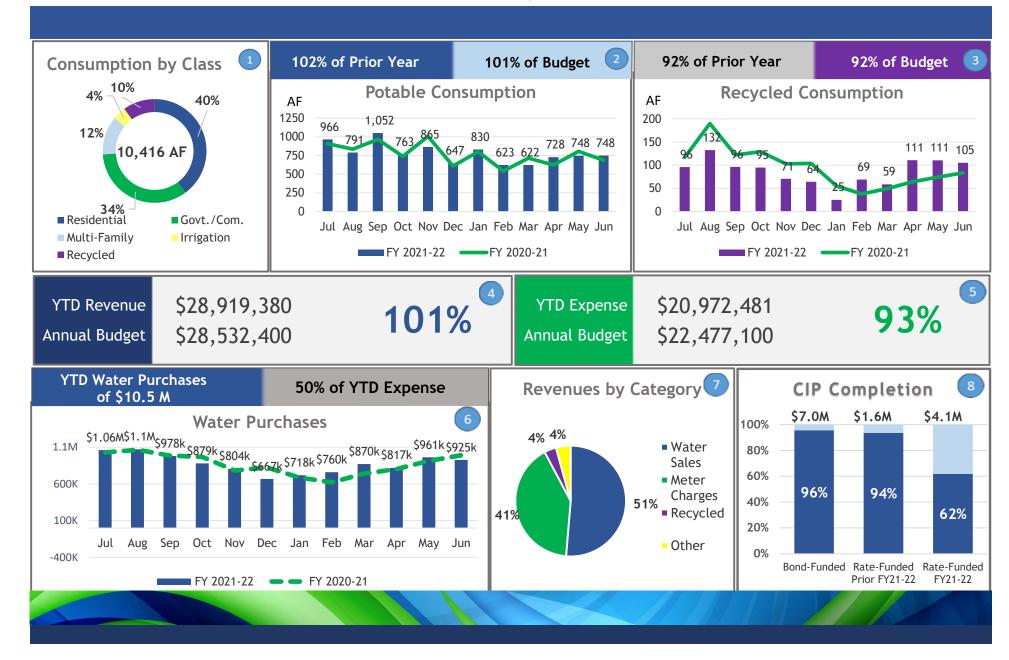

#### 8.1 Finance Report

Director of Finance, Myra Malner, presented a year-to-date Financial Dashboard containing comparative graphs of Revenue and Expense by Category and Consumption by Class through May 31, 2022.