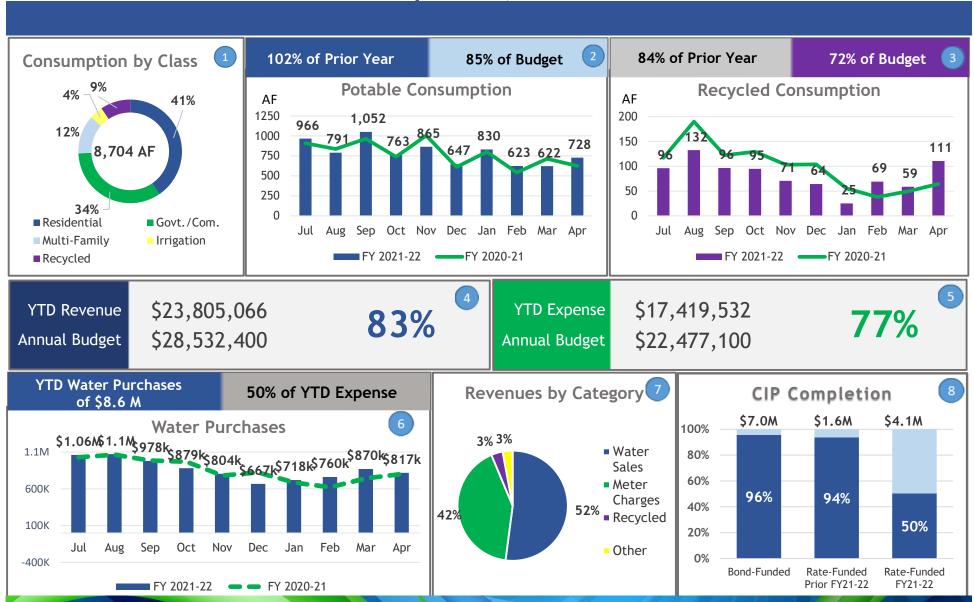

#### **8.1 Finance Report**

Director of Finance, Myra Malner, presented a year-to-date Financial Dashboard containing comparative graphs of Revenue and Expense by Category and Consumption by Class through March 31, 2022.