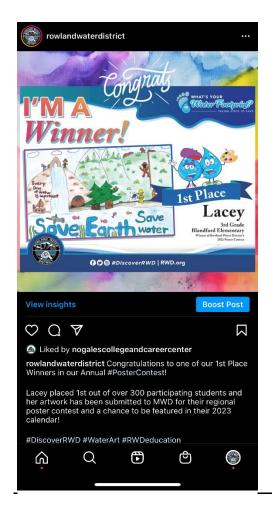

#### 3.2 Education Update

Ms. Sanchez, Executive Assistant, highlighted community outreach and education activities listed in the Education Outreach Report included in the Board packet. She updated the Board on the Water Awareness poster contest and Water Career Forums held April 27-28, 2022. Ms. Sanchez then made note that District staff will soon present a donation check to SHOES THAT FIT® 501(c)(3) organization, the charity District employees selected as recipient of the funds they voluntarily raised during the employee 'Penny War' challenge. Staff further advised that the distribution of shoes will be tailored to students of the Rowland Unified School District.