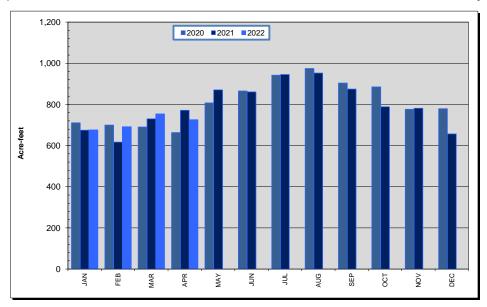

| 12.9        | 1.0  | 78.0     | 0.0                | 104.0 |
|                 |             |      |          |                    | 0.0   |
|                 |             |      |          |                    | 0.0   |
|                 |             |      |          |                    | 0.0   |
|                 |             |      |          |                    | 0.0   |
|                 |             |      |          |                    | 0.0   |
|                 |             |      |          |                    | 0.0   |
|                 |             |      |          |                    | 0.0   |
|                 |             |      |          |                    | 0.0   |
| 68.3            | 32.0        | 4.0  | 153.6    | 0.0                | 257.9 |









**TO:** Honorable President and Members of the Board

**SUBMITTED BY:** Tom Coleman, General Manager

**SUBJECT:** Adoption of Rowland Water District Resolution No. 6-2022, Resolution

of the Board of Directors Declaring a Water Supply Shortage Level 2

#### **PURPOSE:**

To request that the Board of Directors review and consider adoption of Rowland Water District (Rowland) Resolution No. 6-2022, Declaring a Water Supply Shortage Level 2.

#### **BACKGROUND:**

Governor Gavin Newsom issued Executive Order N-7-22 on March 28, 2022, declaring a drought emergency in California and encouraging statewide water conservation. Subsequently, on May 25, 2022, the State Water Resources Control Board (SWRCB) adopted regulations requiring that urban water suppliers activate their Water Shortage