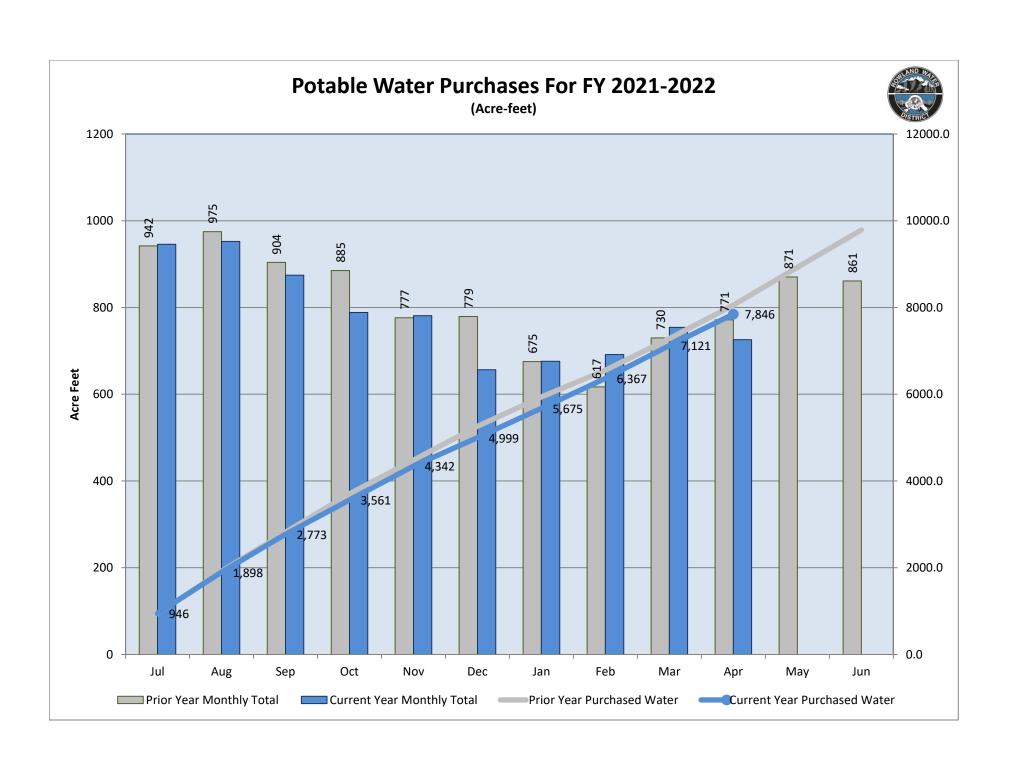

**1.5** Water Purchases for April 2022 - For information only.

*Next Regular Board Meeting:* July 12, 2022, 6:00 p.m.

Upon motion by Director Lu Yang, seconded by Director Lewis, the Consent Calendar was unanimously approved (5-0), as follows:

- 1.1 Approval of the Minutes of Regular Board Meeting Held on April 12, 2022
- 1.2 Approval of the Minutes of Special Board Meeting Held on April 26, 2022
- **1.3** Demands on General Fund Account for March 2022
- **1.4** Investment Report for March 2022
- 1.5 Water Purchases for March 2022