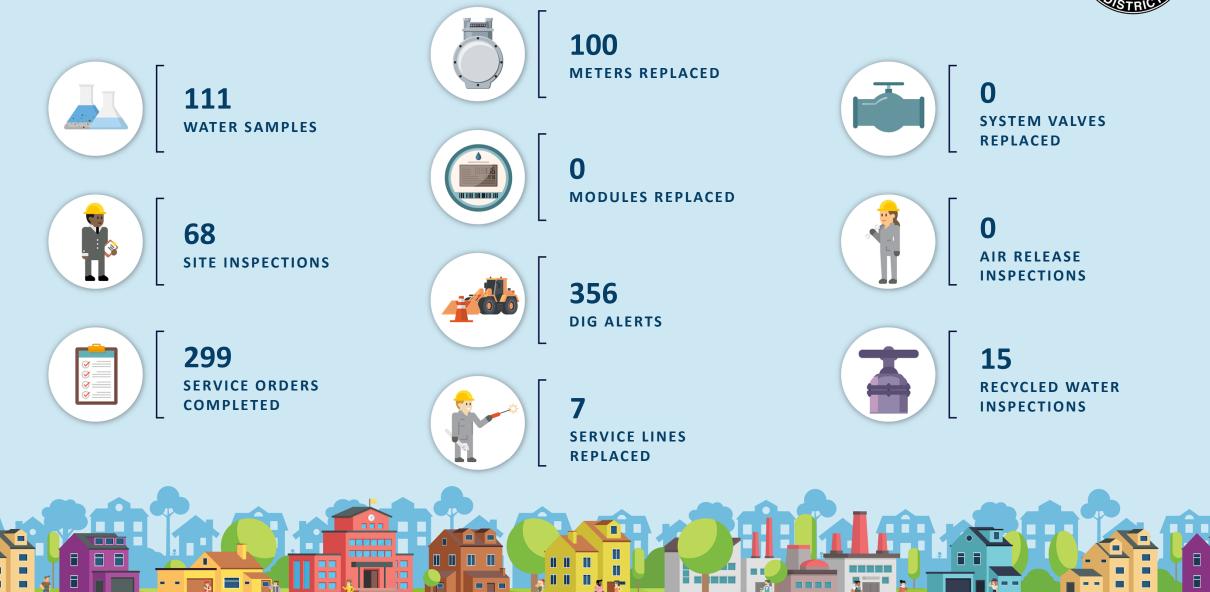

#### 8.2 Operations Report

Assistant General Manager, Dusty Moisio, provided the Board with the following updates:

- AMI update: 13,812 meters have been converted to AMI, with a reception accuracy of 99.4%. The District is now 99.9% AMI meters.
- Field Operations Completed Tasks- Provided the Board with the following tasks completed for the month of February:
  - Water Samples 118
  - Site Inspections 48
  - Service Orders Completed 261
  - Meters Replaced 235
  - Modules Replaced 0
  - Dig Alerts 529
  - Service Lines Repaired- 5
  - System Valves Replaced- 1
  - Air Releases Inspections 0
  - Recycled Water Inspections 10