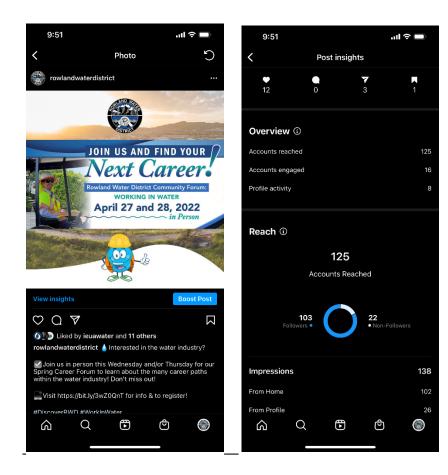

#### 3.1 Communications Outreach (CV Strategies)

In addition to reporting on the items noted in the Communications Outreach Report included in the Board packet, Ms. Kaiman noted CV Strategies is actively collaborating with District staff on the Consumer Confidence Report. Following her report, she took a moment to distribute the printed version of the District's Strategic Plan.

#### **3.2 Education Update**

Ms. Gildea, Education and Community Outreach Coordinator, reported on the activities listed in the Education Outreach Report included in the Board packet. She then spoke on the voluntary employee-sponsored fundraiser, Penny War, designed to raise funds for a charity of choice. This year, District staff raised funds in the amount of \$3,000. Staff selected SHOES THAT FIT® as their 501(c)(3) recipient of choice. Director Lu Yang requested that the District look into the possibility of matching the employee-raised funds. Legal Counsel and staff advised that they would review funding mechanisms for this request.