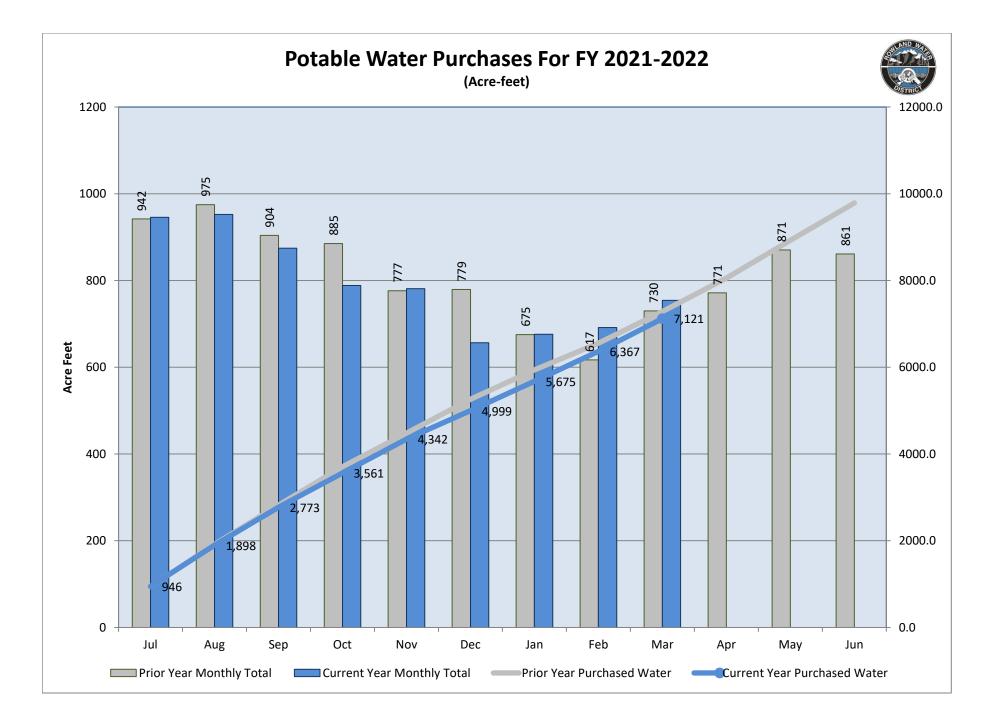

#### 8.2 Operations Report

Assistant General Manager, Dusty Moisio, provided the Board with the following updates:

- AMI update: 13,812 meters have been converted to AMI, with a reception accuracy of 99.4%. The District is now 99.9% AMI meters.
- Field Operations Completed Tasks- Provided the Board with the following tasks completed for the month of February:
  - Water Samples 118
  - Site Inspections 48
  - Service Orders Completed 261
  - Meters Replaced 235
  - Modules Replaced 0
  - Dig Alerts 529
  - Service Lines Repaired- 5
  - System Valves Replaced- 1
  - Air Releases Inspections 0
  - Recycled Water Inspections 10