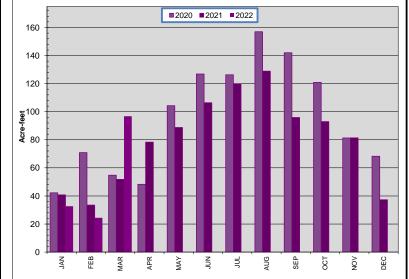

#### 8.2 Operations Report

Assistant General Manager, Dusty Moisio, provided the Board with the following updates:

- AMI update: 13,812 meters have been converted to AMI, with a reception accuracy of 99.4%. The District is now 99.9% AMI meters.
- Field Operations Completed Tasks- Provided the Board with the following tasks completed for the month of February:
  - Water Samples 118
  - Site Inspections 48
  - Service Orders Completed 261
  - Meters Replaced 235
  - Modules Replaced 0
  - Dig Alerts 529
  - Service Lines Repaired- 5
  - System Valves Replaced- 1
  - Air Releases Inspections 0
  - Recycled Water Inspections 10