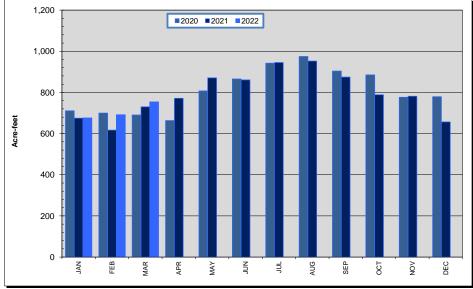

|       |                 |               | 0.0     |    |        |             |      |          |                    | 0.0   |
| OCT   |                |     |      |       |                 |               | 0.0     |    |        |             |      |          |                    | 0.0   |
| NOV   |                |     |      |       |                 |               | 0.0     |    |        |             |      |          |                    | 0.0   |
| DEC   |                |     |      |       |                 |               | 0.0     |    |        |             |      |          |                    | 0.0   |
| TOTAL | 230.6          | 0.0 | 0.0  | 686.9 | 873.0           | 331.2         | 2,121.7 |    | 56.2   | 19.1        | 3.0  | 75.6     | 0.0                | 153.9 |









## **April 2022-DIRECTOR REIMBURSEMENTS**

| Director        | Date of<br>Meeting/Event | Meeting/Event Attended                | Reimbursement | No Charge | Additional Comments<br>(Submit expense report if<br>claiming mileage and/or meal<br>reimbursement) |
|-----------------|--------------------------|---------------------------------------|---------------|-----------|----------------------------------------------------------------------------------------------------|
| Anthony J. Lima |                          |                                       |               |           |                                                                                                    |
|                 | 4/6/2022                 | TVMWD Board Meeting                   | \$185.00