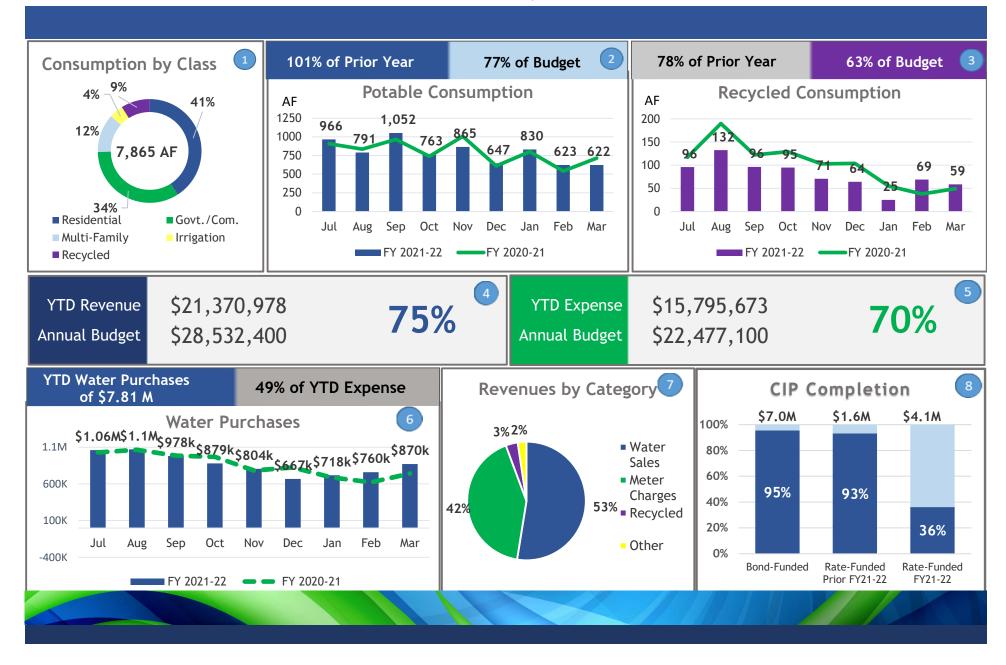

#### 8.1 Finance Report

Director of Finance, Myra Malner, presented a year-to-date Financial Dashboard containing comparative graphs of Revenue and Expense by Category and Consumption by Class through February 28, 2022.

#### 8.2 Operations Report

Assistant General Manager, Dusty Moisio, provided the Board with the following updates:

- AMI update: 13,812 meters have been converted to AMI, with a reception accuracy of 99.4%. The District is now 99.9% AMI meters.
- Field Operations Completed Tasks- Provided the Board with the following tasks completed for the month of February:
  - Water Samples 118
  - Site Inspections 48
  - Service Orders Completed 261
  - Meters Replaced 235
  - Modules Replaced 0
  - Dig Alerts 529
  - Service Lines Repaired- 5
  - System Valves Replaced- 1
  - Air Releases Inspections 0
  - Recycled Water Inspections 10