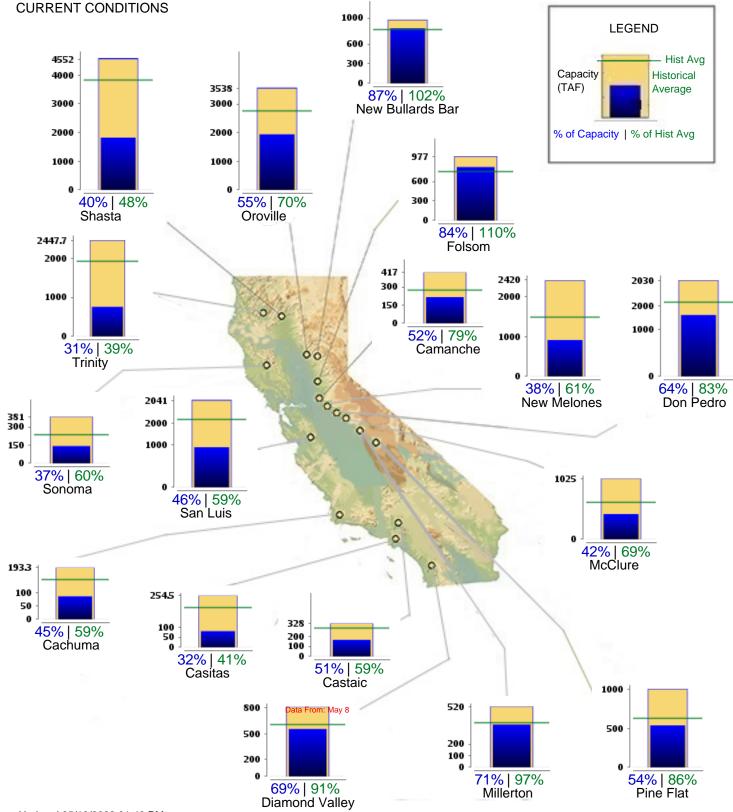

#### 2. ACTION ITEMS

This portion of the Agenda is for items where staff presentations and Board discussions are needed prior to formal Board action

- 2.1 <u>Review and Approve Directors' Meeting Reimbursement April 2022</u> Recommendation: The Board of Directors approve the Meeting Reimbursements as presented.
- 2.2 <u>Review and Approve Rowland Water District Operations and Capital Improvement</u> <u>Budget for Fiscal Year 2022-2023</u> *Recommendation: The Board of Directors adopt the Rowland Water District Operations and Capital Improvement Budget for Fiscal Year 2022-2023 as presented.*
- **2.3** <u>Review and Approve Schedule of Monthly Salary Ranges Effective July 1, 2022</u> Recommendation: The Board of Directors approve the monthly salary ranges as included in the Board packet.
- **2.4 Reorganization of Field Operations Support** *Recommendation: The Board of Directors receive staff's verbal report and approve the reorganization of field operations support.*
- 2.5 <u>State of California Reservoir Conditions</u> Recommendation: Presented for informational purposes only.