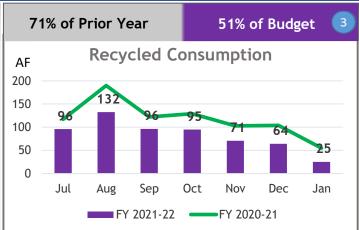

### 9.1 Finance Report

Director of Finance, Myra Malner, presented a year-to-date Financial Dashboard containing comparative graphs of Revenue and Expense by Category and Consumption by Class through December 31, 2021.