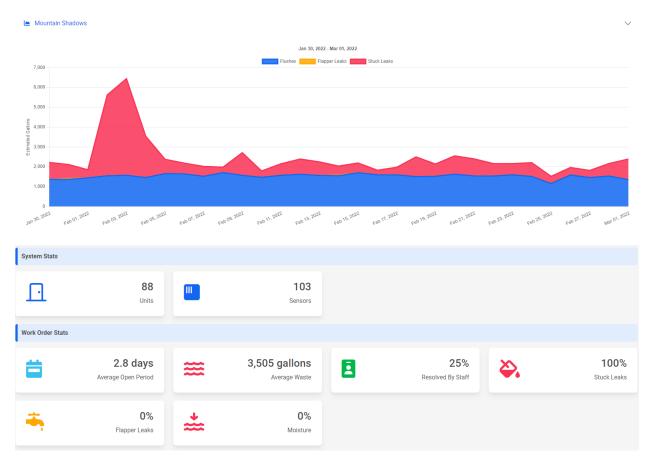

#### **4.2 Education Update**

Brittnie Van De Car, Education and Community Outreach Coordinator, took a moment to highlight water education and conservation related activities. The Board was informed of the implementation of a new project involving the installation of approximately 116 toilet sensors at an apartment complex located within MWD's disadvantaged communities (DACs) service area. Additionally, Ms. Van De Car entertained discussion regarding: