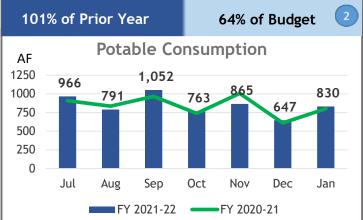

### 9.1 Finance Report

Director of Finance, Myra Malner, presented a year-to-date Financial Dashboard containing comparative graphs of Revenue and Expense by Category and Consumption by Class through December 31, 2021.