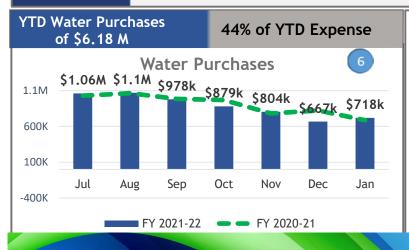

### 9.1 Finance Report

Director of Finance, Myra Malner, presented a year-to-date Financial Dashboard containing comparative graphs of Revenue and Expense by Category and Consumption by Class through December 31, 2021.