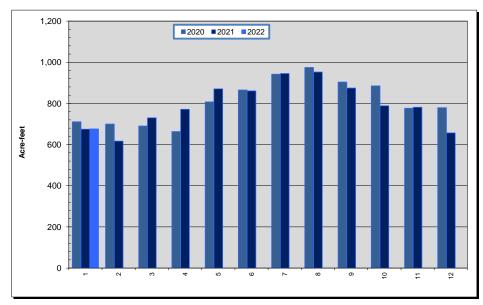

|      |          |                    | 0.0   |  |  |
|        |                 |      |          |                    | 0.0   |  |  |
|        |                 |      |          |                    | 0.0   |  |  |
|        |                 |      |          |                    | 0.0   |  |  |
|        |                 |      |          |                    | 0.0   |  |  |
|        |                 |      |          |                    | 0.0   |  |  |
|        |                 |      |          |                    | 0.0   |  |  |
|        |                 |      |          |                    | 0.0   |  |  |
|        |                 |      |          |                    | 0.0   |  |  |
| 15.9   | 6.6             | 1.0  | 9.2      | 0.0                | 32.7  |  |  |









## **February 2022-DIRECTOR REIMBURSEMENTS**

| Divertor        | Date of       | Mastins/Fuset Attanded          |               | No Chausa | Additional Comments (Submit expense report if claiming |
|-----------------|---------------|---------------------------------|---------------|-----------|--------------------------------------------------------|
| Director        | Meeting/Event | Meeting/Event Attended          | Reimbursement | No Charge | mileage and/or meal<br>reimbursement)                  |
| Anthony J. Lima |               |                                 |               |           |                                                        |
|                 | 2/2/2022      | Three Valleys Board Meeting     | \$185.00      |           |