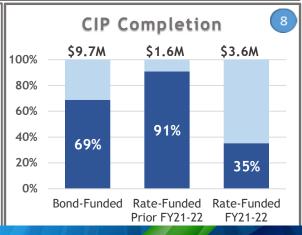

### 9.1 Finance Report

Director of Finance, Myra Malner, presented a year-to-date Financial Dashboard containing comparative graphs of Revenue and Expense by Category and Consumption by Class through December 31, 2021.