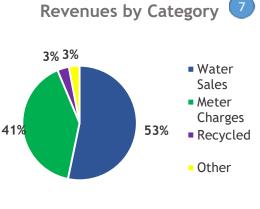

### 9.1 Finance Report

Director of Finance, Myra Malner, presented a year-to-date Financial Dashboard containing comparative graphs of Revenue and Expense by Category and Consumption by Class through December 31, 2021.