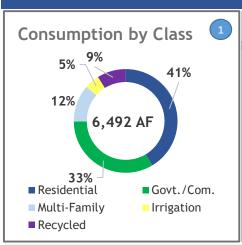

### 9.1 Finance Report

Director of Finance, Myra Malner, presented a year-to-date Financial Dashboard containing comparative graphs of Revenue and Expense by Category and Consumption by Class through December 31, 2021.