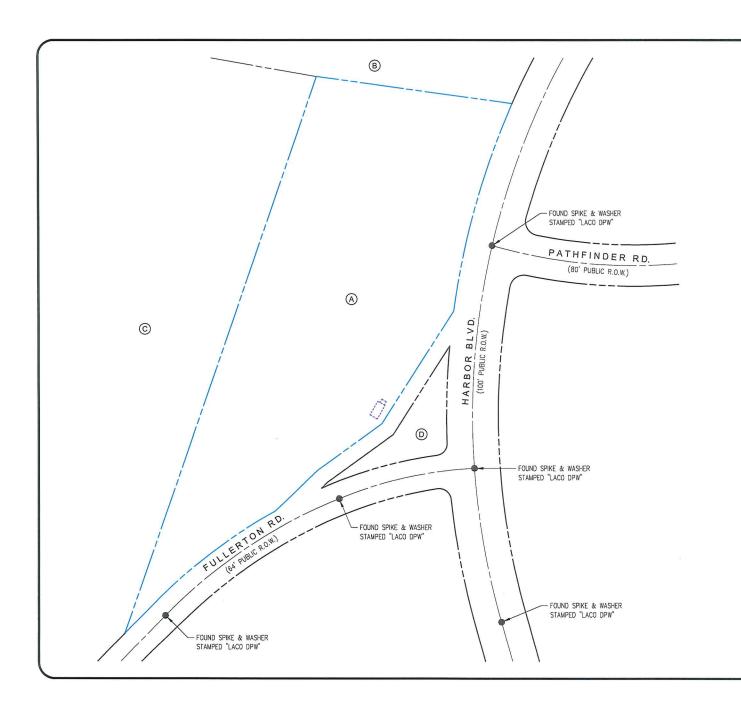

THE CONTINUE OF THE OBSERVED
  EMERGE ONLY.
  EMERGE ONLY.
  ALL VISIBLE TO AND ARE FOR OBSERVED
  EMERGE ONLY.
  ALL VISIBLE TO AND ARE THE OBSERVED
  ONLY ALL VISIBLE THE DESCRIBED AREA.
  ON TALL STANDELS ARE DEPICTED TO SCALE.
  THIS SURVEY DOES NOT REPRESENT A BOUNDARY
  SURVEY DOES NOT REPRESENT A BOUNDARY
  SURVEY OF THE PARENT PARES.

| REV  | DATE       | DESCRIPTION | DRWN |
|------|------------|-------------|------|
| 1    | 09/16/20   | COMMENTS    | CDG  |
| 2    | 11/17/20   | COMMENTS    | CDG  |
| SITE | INFORMATIO | DN:         |      |
| Nam  |            |             |      |

BUN 855986 3021 FULLERTON RD

**ROWLAND HEIGHTS, CA 91748** County LOS ANGELES COUNTY

SITE LOCATED IN:

Rancho La Puente, Los Angeles County, California

TOWER SURVEY

SHEET TITLE: COVER SHEET



### AREA SUMMARY

| AREA             | SQ. FT. | ACRES |
|------------------|---------|-------|
| PARENT PARCEL    | 322,580 | 7.405 |
| TOWER COMPOUND   | 487     | 0.011 |
| EXISTING LEASE   | 487     | 0.011 |
| ADDITIONAL LEASE | 75      | 0.002 |
| TOWER LEASE      | 562     | 0.013 |

### PROPERTY INFORMATION

### PARENT PARCEL

(A) ROWLAND AREA COUNTY WATER DISTRICT APN 8269-003-900 Deod:

Address: 3021 Fullerton Rd Rowland Heights, CA 91748

### ADJACENT PARCELS

- B SO CALIF EDISON CO/S B E PAR 7 MAP 148-19-436 APN 8265-028-800
- PUENTE HILLS LANDFILL NATIVE /
  HABITAT PRESERVATION AUTHORITY
  APN 8266-002-901
- D VANTAGE POINTE HOMEOWNERS ASSN APN 8269-003-018



SITE LOCATED IN:

Rancho La Puente, Los Angeles County, California

TOWER SURVEY

SHEET: PROPERTY OVERVIEW





# P