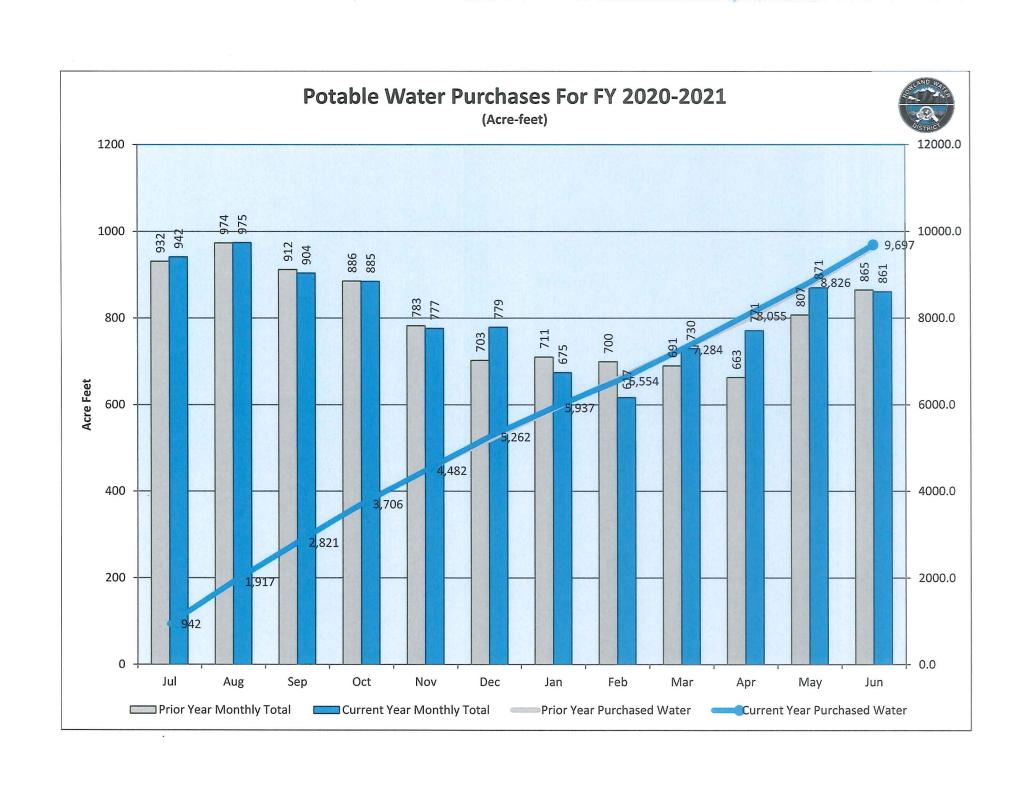

#### 1.5 Water Purchases for June 2021

For information purposes only.

Next Special Board Meeting: Next Regular Board Meeting: August 24, 2021, 5:00 p.m. September 14, 2021, 5:00 p.m.