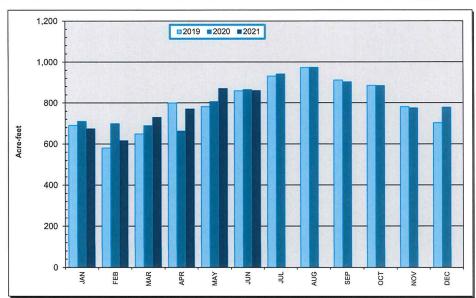

#### 1.5 Water Purchases for June 2021

For information purposes only.

Next Special Board Meeting: Next Regular Board Meeting: August 24, 2021, 5:00 p.m. September 14, 2021, 5:00 p.m.