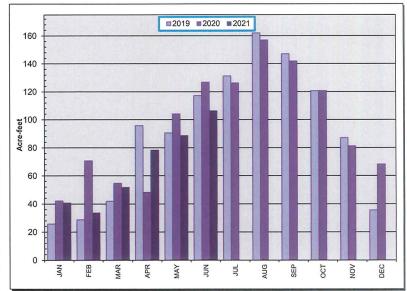

#### 1.5 Water Purchases for June 2021

For information purposes only.

Next Special Board Meeting: Next Regular Board Meeting: August 24, 2021, 5:00 p.m. September 14, 2021, 5:00 p.m.