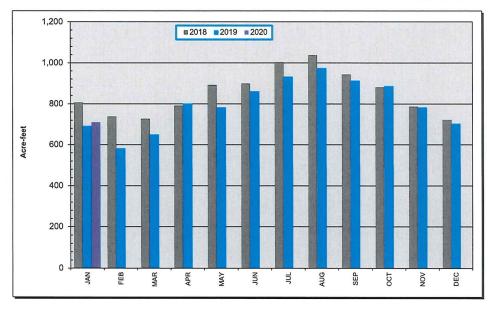

#### 1.5 Water Purchases for January 2020

For information purposes only.

Next Special Board Meeting: March 24, 2020, 6:00 p.m. Next Regular Board Meeting: April 14, 2020, 6:00 p.m.

1.4

Water Purchases for December 2019

Next Special Board Meeting Next Regular Board Meeting February 25, 2020, 6:00 p.m. March 10, 2020, 6:00 p.m.