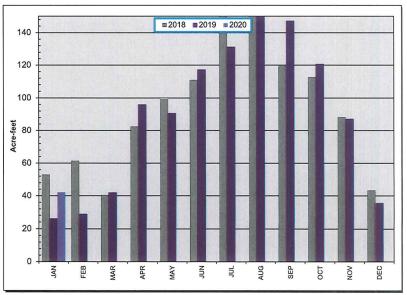

#### 1.5 Water Purchases for January 2020

For information purposes only.

Next Special Board Meeting: March 24, 2020, 6:00 p.m. Next Regular Board Meeting: April 14, 2020, 6:00 p.m.

1.4

Water Purchases for December 2019

Next Special Board Meeting Next Regular Board Meeting February 25, 2020, 6:00 p.m. March 10, 2020, 6:00 p.m.