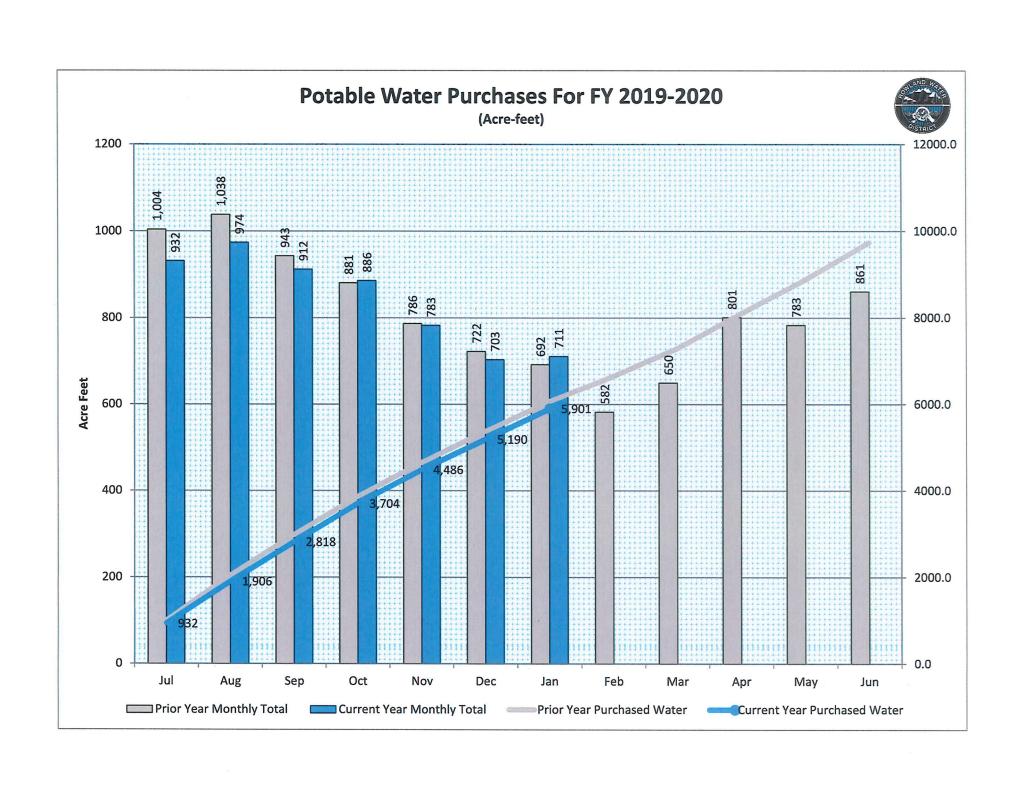

#### 1.5 Water Purchases for January 2020

For information purposes only.

Next Special Board Meeting: March 24, 2020, 6:00 p.m. Next Regular Board Meeting: April 14, 2020, 6:00 p.m.

1.4

Water Purchases for December 2019

Next Special Board Meeting Next Regular Board Meeting February 25, 2020, 6:00 p.m. March 10, 2020, 6:00 p.m.