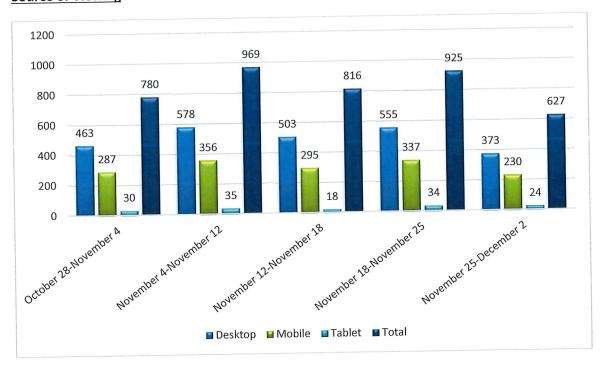

#### 6.1

Finance Report

General Manager, Tom Coleman, a Financial Dashboard and provided information on consumption by customer class.