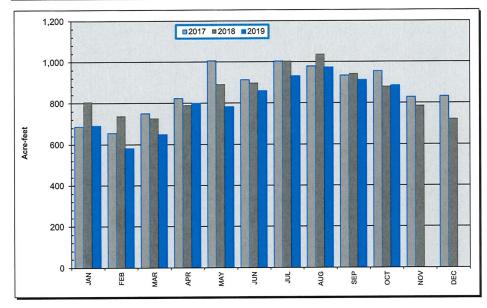

| 13.3            | 2.0  | 116.0    | 0.0                | 131.3 |  |  |
| 0.0                                     | 20.2            | 2.0  | 140.0    | 0.0                | 162.2 |  |  |
| 0.0                                     | 7.3             | 2.0  | 137.9    | 0.0                | 147.2 |  |  |
| 0.0                                     | 6.1             | 2.0  | 112.6    | 0.0                | 120.7 |  |  |
| *************************************** |                 |      |          |                    | 0.0   |  |  |
|                                         |                 |      |          |                    | 0.0   |  |  |
| 0.0                                     | 104.8           | 12.0 | 845.3    | 0.0                | 962.1 |  |  |





Prepared By Eric Hall





### **NOVEMBER 2019-DIRECTOR REIMBURSMENTS**

|                 | 110 1211                 | DEN 2013-DIRECTOR          | T             |           | Γ                                                                                                  |
|-----------------|--------------------------|----------------------------|---------------|-----------|----------------------------------------------------------------------------------------------------|
| Director        | Date of<br>Meeting/Event | Meeting/Event Attended     | Reimbursement | No Charge | Additional Comments<br>(Submit expense report if<br>claiming mileage and/or meal<br>reimbursement) |
| Anthony J. Lima |                          |                            |               |           |