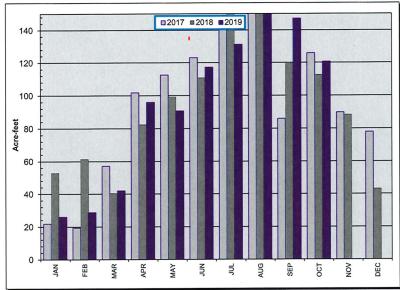

Recommendation: The Board of Directors approve the Minutes as presented.

- 1.3 Demands on General Fund Account for October 2019

  Recommendation: The Board of Directors approve the demands on the general fund account as presented.
- 1.4 Investment Report for October 2019
  Recommendation: The Board of Directors approve the Investment Report as presented.
- 1.5 Water Purchases for October 2019 For information purposes only.