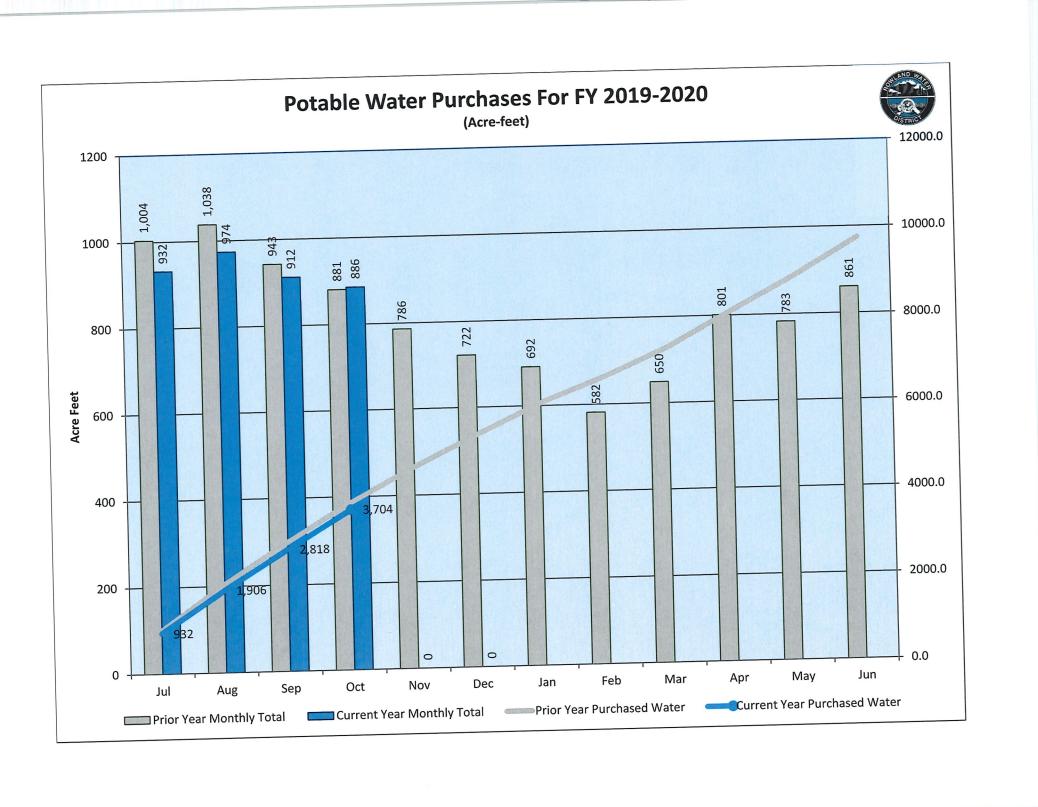

Recommendation: The Board of Directors approve the Minutes as presented.

- 1.3 Demands on General Fund Account for October 2019

  Recommendation: The Board of Directors approve the demands on the general fund account as presented.
- 1.4 Investment Report for October 2019
  Recommendation: The Board of Directors approve the Investment Report as presented.
- 1.5 Water Purchases for October 2019 For information purposes only.

1.3

**Demands on General Fund Account for September 2019** 

1.4

**Investment Report for September 2019** 

1.5

Water Purchases for September 2019

Next Special Board Meeting Next Regular Board Meeting November 26, 2019 December 10, 2019