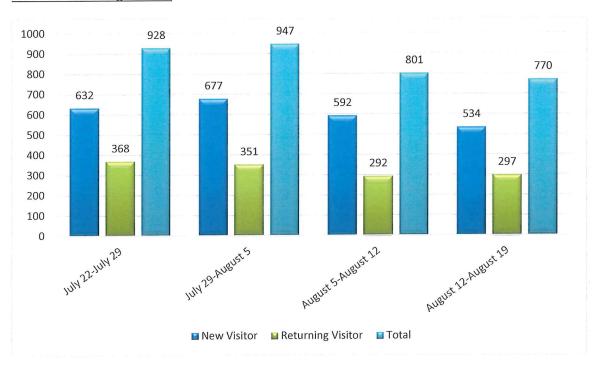

- Attending bi-monthly webinars on upcoming promotional items and programs put on by the Environmental Protection Agency (EPA) WaterSense program
- Updating the Lobby TV on a daily/weekly/monthly basis
- Monitoring the District's social media pages Daily
  - Use the same hashtag on all of our posts #DiscoverRWD and #RWDeducation for all educational posts
- Maintain and view District website on a daily basis
  - Update pages
  - Make relevant changes
  - Updating the Drought Monitor page weekly
  - Upload the Board packet, minutes and agendas when necessary
- Attended the WEWAC monthly meeting August 28<sup>th</sup>

### **July-August 2019 Website Google Analytics**

### Website Visits and Pageviews



### Percentage of Website Viewers- New vs. Returning



### New vs. Returning Visitors



### **Source of Viewing**