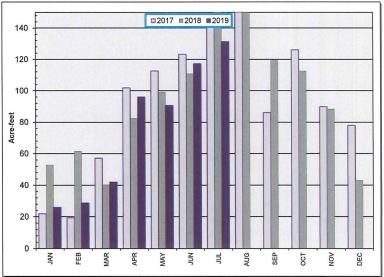

- 1.1 Approval of the Minutes of Regular Board Meeting Held on August 13, 2019
  Recommendation: The Board of Directors approve the Minutes as presented.
- 1.2 Approval of the Minutes of Special Board Meeting Held on August 22, 2019
  Recommendation: The Board of Directors approve the Minutes as presented.
- 1.3 Demands on General Fund Account for July 2019
  Recommendation: The Board of Directors approve the demands on the general fund account as presented.
- **1.4 Investment Report for July 2019**Recommendation: The Board of Directors approve the Investment Report as presented.
- 1.5 Water Purchases for July 2019 For information purposes only.