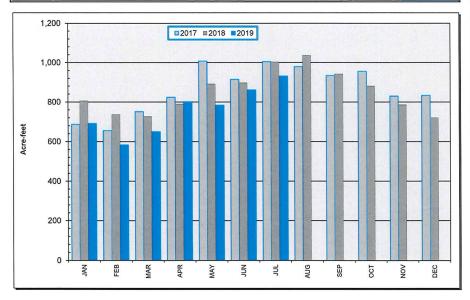

- 1.1 Approval of the Minutes of Regular Board Meeting Held on August 13, 2019
  Recommendation: The Board of Directors approve the Minutes as presented.
- 1.2 Approval of the Minutes of Special Board Meeting Held on August 22, 2019
  Recommendation: The Board of Directors approve the Minutes as presented.
- 1.3 Demands on General Fund Account for July 2019
  Recommendation: The Board of Directors approve the demands on the general fund account as presented.
- **1.4 Investment Report for July 2019**Recommendation: The Board of Directors approve the Investment Report as presented.
- 1.5 Water Purchases for July 2019 For information purposes only.