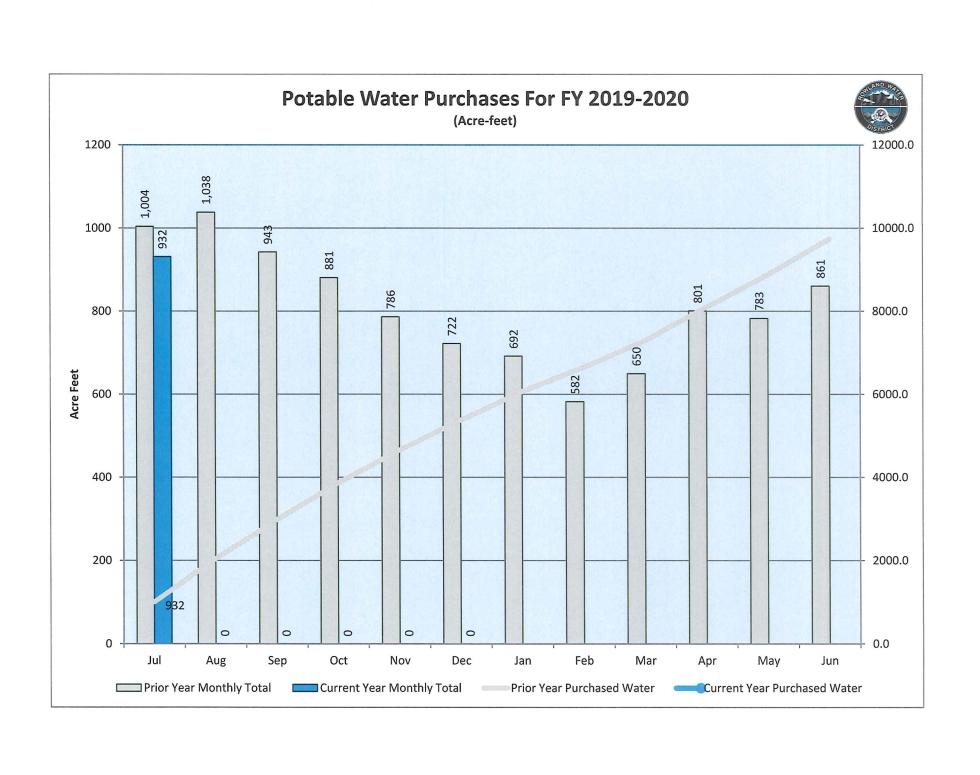

- 1.1 Approval of the Minutes of Regular Board Meeting Held on August 13, 2019
  Recommendation: The Board of Directors approve the Minutes as presented.
- 1.2 Approval of the Minutes of Special Board Meeting Held on August 22, 2019
  Recommendation: The Board of Directors approve the Minutes as presented.
- 1.3 Demands on General Fund Account for July 2019
  Recommendation: The Board of Directors approve the demands on the general fund account as presented.
- **1.4 Investment Report for July 2019**Recommendation: The Board of Directors approve the Investment Report as presented.
- 1.5 Water Purchases for July 2019 For information purposes only.