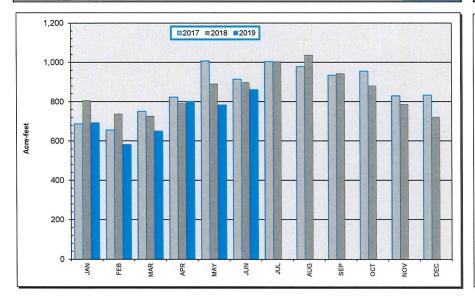

- **1.1** Approval of the Minutes of Regular Board Meeting Held on July 9, 2019 *Recommendation: The Board of Directors approve the Minutes as presented.*
- **1.2** Approval of the Minutes of Special Board Meeting Held on July 23, 2019 Recommendation: The Board of Directors approve the Minutes as presented.
- **1.3 Demands on General Fund Account for June 2019** *Recommendation: The Board of Directors approve the demands on the general fund account as presented.*
- **1.4 Investment Report for June 2019** *Recommendation: The Board of Directors approve the Investment Report as presented.*
- **1.5 Water Purchases for June 2019** For information purposes only.