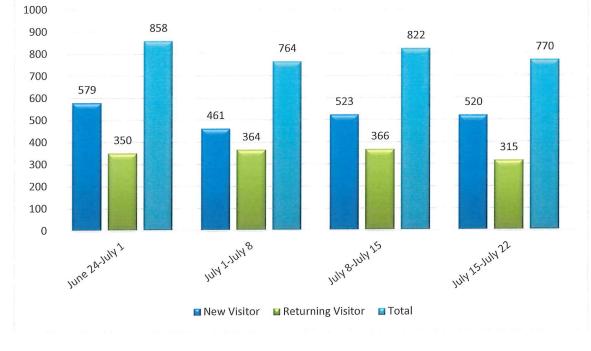

# **Public Relations (Rose Perea)**

Rose Perea reported that the District is working with CV Strategies on the Program Ad, T-shirts and Banners for the Buckboard Days Parade. The new District newsletter will be going out soon. The printed CCR's are available for customers. Distribution of the flyer "Understanding Your Water Bill" went out as a bill stuffer commencing July 3, 2019 and will go through August 14, 2019 in order to reach all customers. The District has put together a "Welcome" folder for all new customers which contains information previously handed to the new customers when they signed up for service.

# **Communications Outreach (CV Strategies)**

Tara Bravo, CV Strategies, advised that the "Little Library" options, location and design elements are being finalized. CV Strategies is working with NextDoor on a public agency account which would allow the District to post important information which affects the District's service area as well as address questions and concerns on water-related issues posted on the site. This is a "Pilot Program" and a proposal will be provided at a future meeting. Press releases have been prepared on the CCR availability, the new website, approval of the District's 2019-2020 Fiscal Budget and Job Changes/Succession Planning.