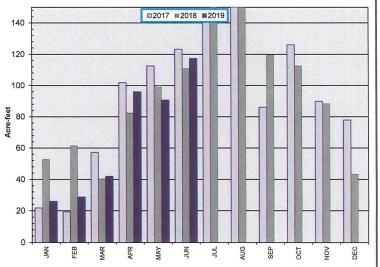

- **1.1** Approval of the Minutes of Regular Board Meeting Held on July 9, 2019 *Recommendation: The Board of Directors approve the Minutes as presented.*
- **1.2** Approval of the Minutes of Special Board Meeting Held on July 23, 2019 Recommendation: The Board of Directors approve the Minutes as presented.
- **1.3 Demands on General Fund Account for June 2019** *Recommendation: The Board of Directors approve the demands on the general fund account as presented.*
- **1.4 Investment Report for June 2019** *Recommendation: The Board of Directors approve the Investment Report as presented.*
- **1.5 Water Purchases for June 2019** For information purposes only.