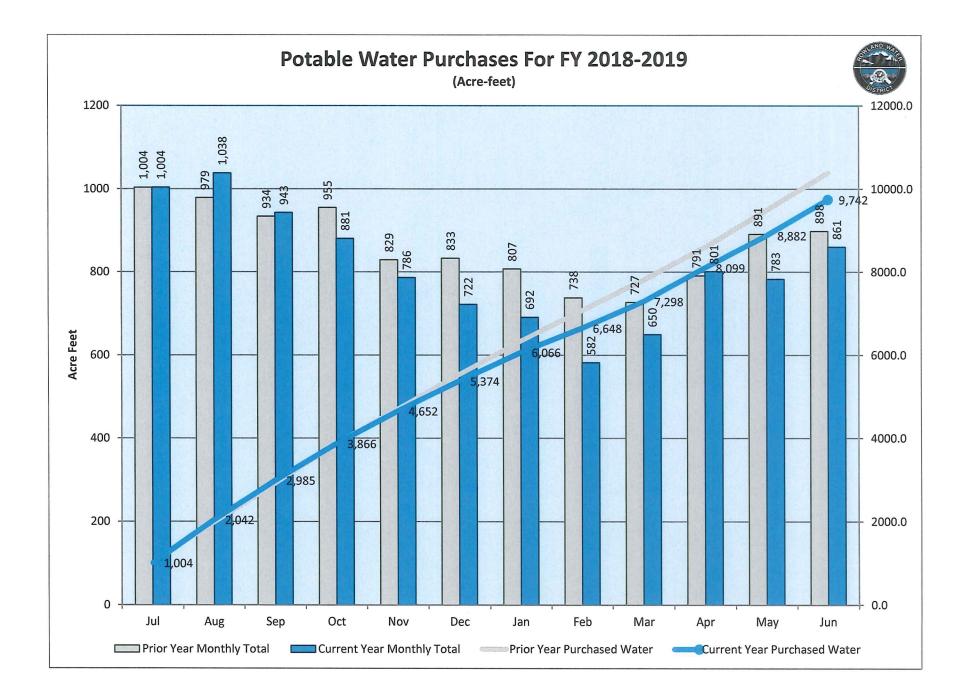

1.1 Approval of the Minutes of Regular Board Meeting Held on June 11, 2019 1.2 Approval of the Minutes of Special Board Meeting Held on June 25, 2019 1.3 Demands on General Fund Account for May 2019 1.4 Investment Report for May 2019 1.5 Water Purchases for May 2019