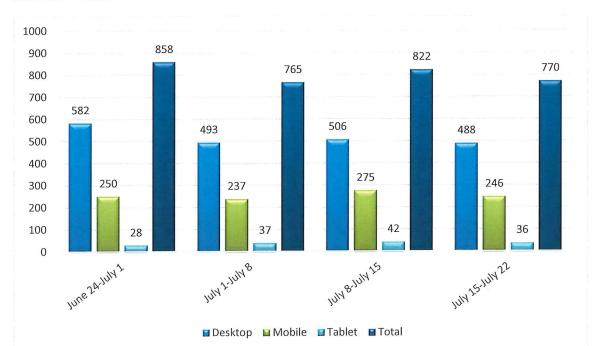

# **Public Relations (Rose Perea)**

Rose Perea reported that the District is working with CV Strategies on the Program Ad, T-shirts and Banners for the Buckboard Days Parade. The new District newsletter will be going out soon. The printed CCR's are available for customers. Distribution of the flyer "Understanding Your Water Bill" went out as a bill stuffer commencing July 3, 2019 and will go through August 14, 2019 in order to reach all customers. The District has put together a "Welcome" folder for all new customers which contains information previously handed to the new customers when they signed up for service.

# **Communications Outreach (CV Strategies)**

Tara Bravo, CV Strategies, advised that the "Little Library" options, location and design elements are being finalized. CV Strategies is working with NextDoor on a public agency account which would allow the District to post important information which affects the District's service area as well as address questions and concerns on water-related issues posted on the site. This is a "Pilot Program" and a proposal will be provided at a future meeting. Press releases have been prepared on the CCR availability, the new website, approval of the District's 2019-2020 Fiscal Budget and Job Changes/Succession Planning.