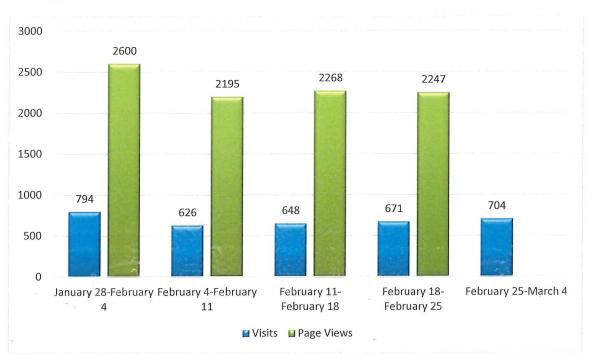

#### **Public Relations (Rose Perea)**

Mrs. Perea reported that thirty-one (31) Water Scholar Essays were received. Nogales High School was the only submission from our service area. The \$1,500.00 scholarships will be awarded in March 2019 to the college or university the student will be attending. The MWD "Water is Life" K-12, Student Art Calendar Contest for 2020 Rules, Guidelines and Forms were received by the District. The Participation Form is due by February 15, 2019 and the deadline for the artwork is June 12, 2019.

#### **Communications Outreach (CV Strategies)**

Erin LaCombe Gilhuly, CV Strategies, advised that CV Strategies is in the process of going through the Customer Service Survey in order to formulate a customer outreach and messaging strategy. Ms. Gilhuly will provide information on several of the areas of the customer survey which will assist them with the outreach. She has completed the drafts of the speeches for the building dedication in memory of Marcos Aspeitia to be held on February 23, 2019. They are continuing to work on the development of a customer messaging plan related to SB606 and AB1668. They have prepared press releases on the audit and the article in the "Municipal Sewer and Water" magazine. They have the theme for this year's Buckboard Days Parade – "Fall In Love With Rowland Heights" and will start working on the outreach for the parade.