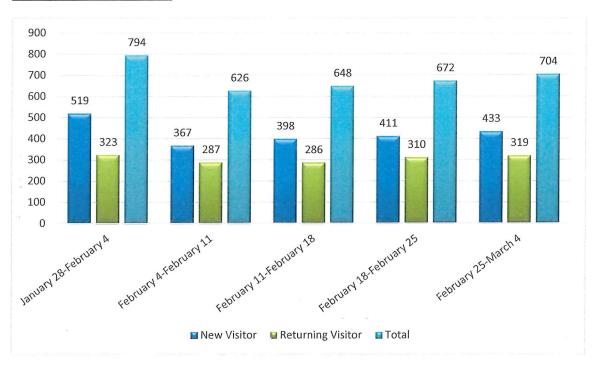

#### **Public Relations (Rose Perea)**

Mrs. Perea reported that thirty-one (31) Water Scholar Essays were received. Nogales High School was the only submission from our service area. The \$1,500.00 scholarships will be awarded in March 2019 to the college or university the student will be attending. The MWD "Water is Life" K-12, Student Art Calendar Contest for 2020 Rules, Guidelines and Forms were received by the District. The Participation Form is due by February 15, 2019 and the deadline for the artwork is June 12, 2019.

#### **Communications Outreach (CV Strategies)**

Erin LaCombe Gilhuly, CV Strategies, advised that CV Strategies is in the process of going through the Customer Service Survey in order to formulate a customer outreach and messaging strategy. Ms. Gilhuly will provide information on several of the areas of the customer survey which will assist them with the outreach. She has completed the drafts of the speeches for the building dedication in memory of Marcos Aspeitia to be held on February 23, 2019. They are continuing to work on the development of a customer messaging plan related to SB606 and AB1668. They have prepared press releases on the audit and the article in the "Municipal Sewer and Water" magazine. They have the theme for this year's Buckboard Days Parade – "Fall In Love With Rowland Heights" and will start working on the outreach for the parade.