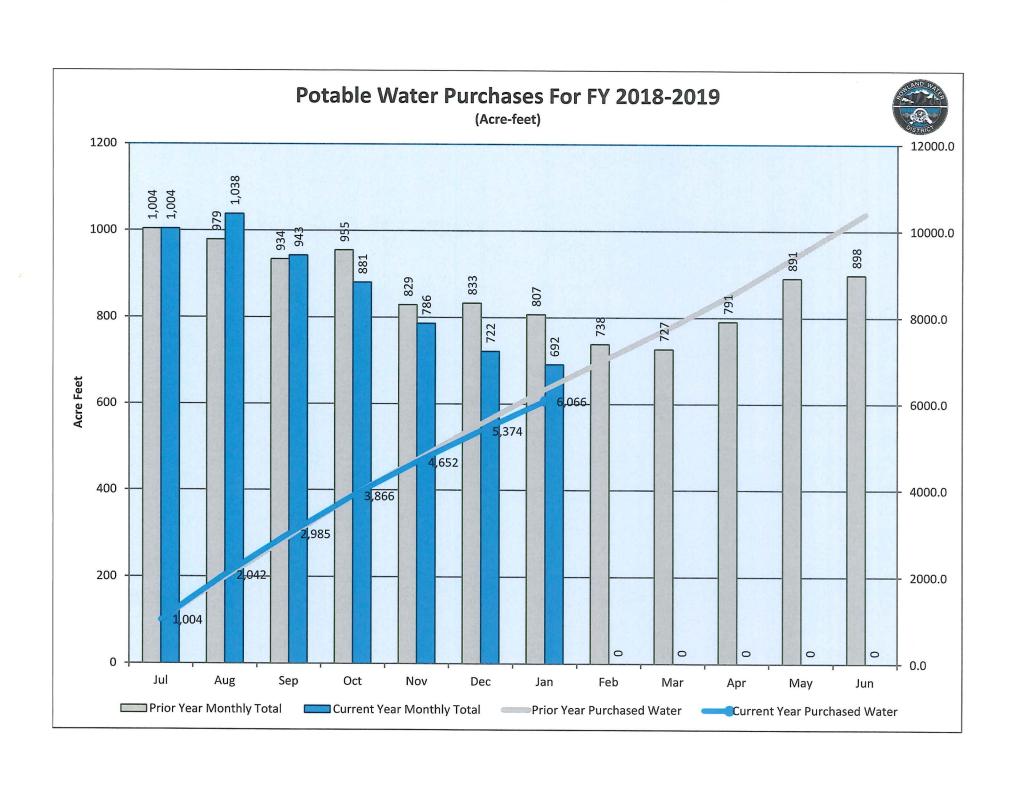

1.3

**Demands on General Fund Account for December 2018** 

1.4

**Investment Report for December 2018** 

1.5

Water Purchases for December 2018

Next Special Board Meeting Next Regular Board Meeting February 26, 2019, 6:00 p.m. March 12, 2019, 6:00 p.m.