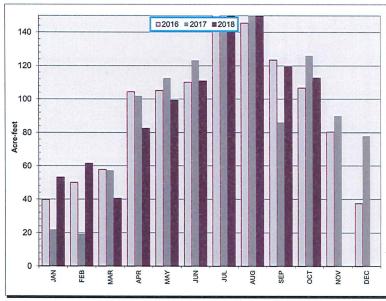

1.4 Investment Report for October 2018

Recommendation: The Board of Directors approve the Investment Report as presented.

1.5 Water Purchases for October 2018

For information purposes only.

**Next Regular Board Meeting:** 

Demands on General Fund Account for September 2018

1.4

**Investment Report for September 2018** 

1.5

Water Purchases for September 2018

Next Special Board Meeting Next Regular Board Meeting November 20, 2018, 6:00 p.m. December 11, 2018, 6:00 p.m.