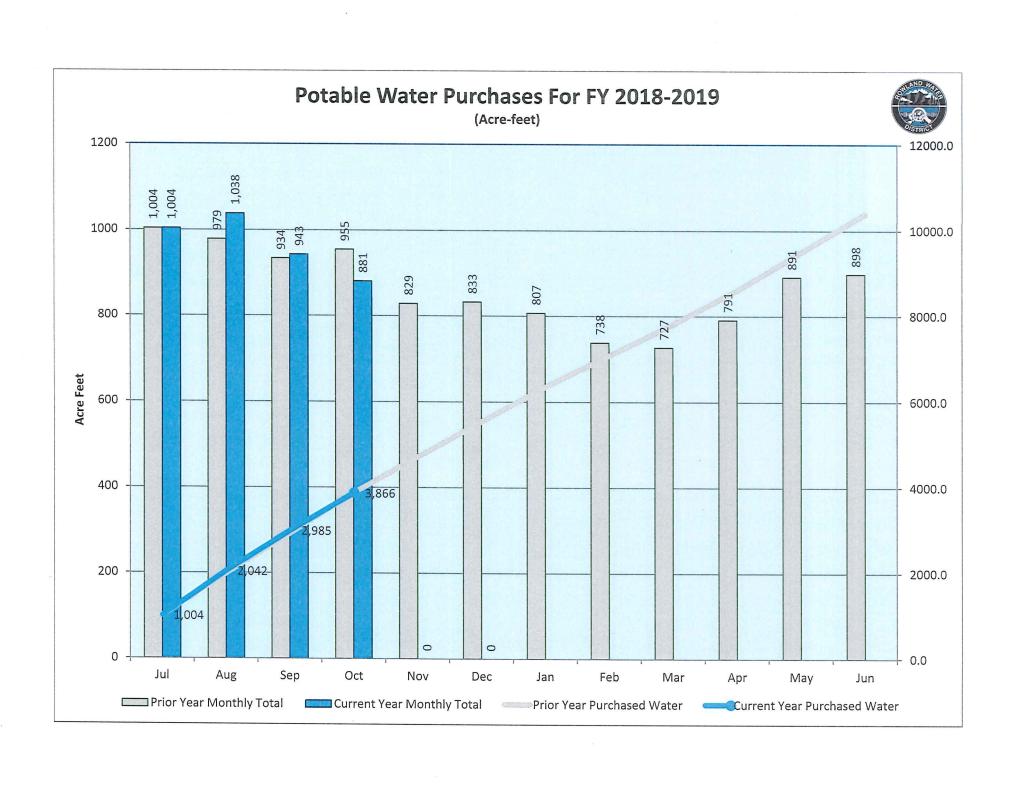

1.4 Investment Report for October 2018

Recommendation: The Board of Directors approve the Investment Report as presented.

1.5 Water Purchases for October 2018

For information purposes only.

**Next Regular Board Meeting:** 

Demands on General Fund Account for September 2018

1.4

**Investment Report for September 2018** 

1.5

Water Purchases for September 2018

Next Special Board Meeting Next Regular Board Meeting November 20, 2018, 6:00 p.m. December 11, 2018, 6:00 p.m.