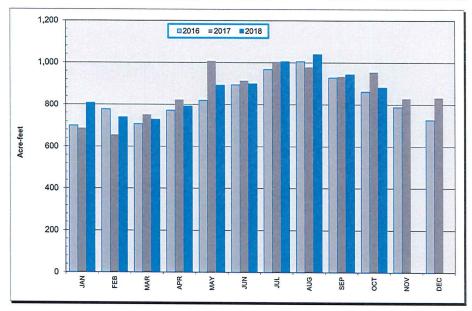

1.4 Investment Report for October 2018

Recommendation: The Board of Directors approve the Investment Report as presented.

1.5 Water Purchases for October 2018

For information purposes only.

**Next Regular Board Meeting:** 

Demands on General Fund Account for September 2018

1.4

**Investment Report for September 2018** 

1.5

Water Purchases for September 2018

Next Special Board Meeting Next Regular Board Meeting November 20, 2018, 6:00 p.m. December 11, 2018, 6:00 p.m.