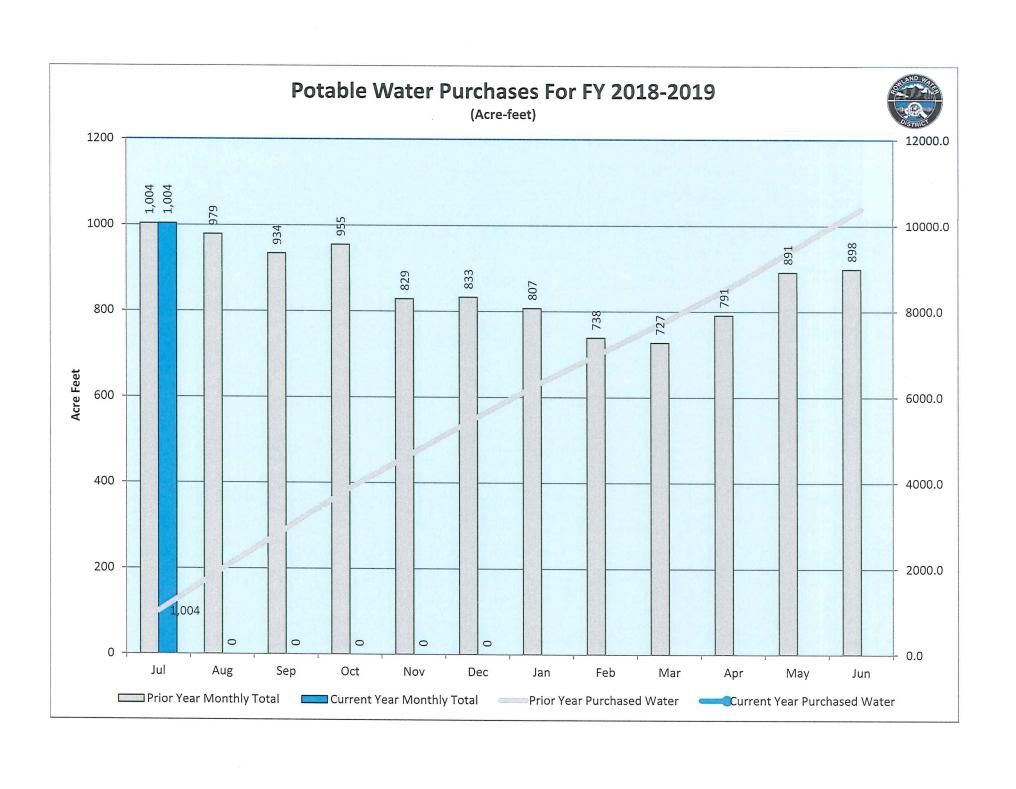

  Recommendation: The Board of Directors approve the demands on the general fund account as presented.
- **1.4 Investment Report for July 2018**Recommendation: The Board of Directors approve the Investment Report as presented.
- 1.5 Water Purchases for July 2018 For information purposes only.