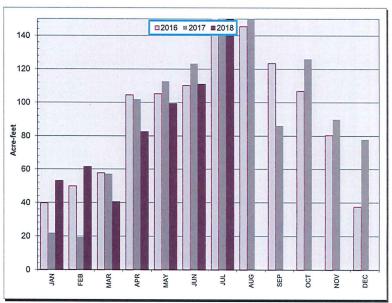

  Recommendation: The Board of Directors approve the demands on the general fund account as presented.
- **1.4 Investment Report for July 2018**Recommendation: The Board of Directors approve the Investment Report as presented.
- 1.5 Water Purchases for July 2018 For information purposes only.