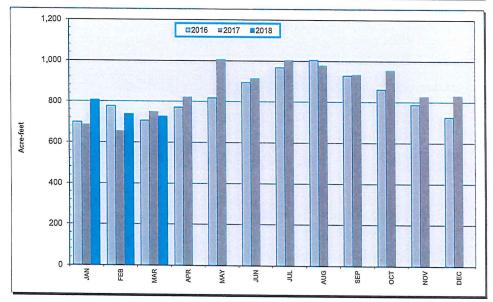

#### 1.5 Water Purchases for March2018

For information purposes only.

Next Special Board Meeting: Next Regular Board Meeting: May 22, 2018, 6:00 p.m. June 12, 2018, 6:00 p.m.

1.4

**Investment Report for February 2018** 

1.5

Water Purchases for February 2018

Next Special Board Meeting

April 24, 2018, 6:00 p.m.

Next Regular Board Meeting

May 8, 2018, 6:00 p.m.