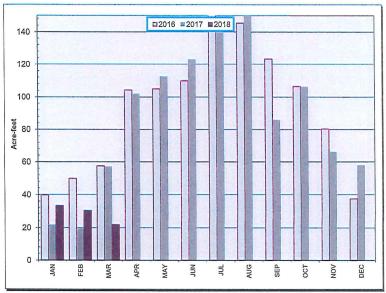

#### 1.5 Water Purchases for March2018

For information purposes only.

Next Special Board Meeting: Next Regular Board Meeting: May 22, 2018, 6:00 p.m. June 12, 2018, 6:00 p.m.

1.4

**Investment Report for February 2018** 

1.5

Water Purchases for February 2018

Next Special Board Meeting

April 24, 2018, 6:00 p.m.

Next Regular Board Meeting

May 8, 2018, 6:00 p.m.