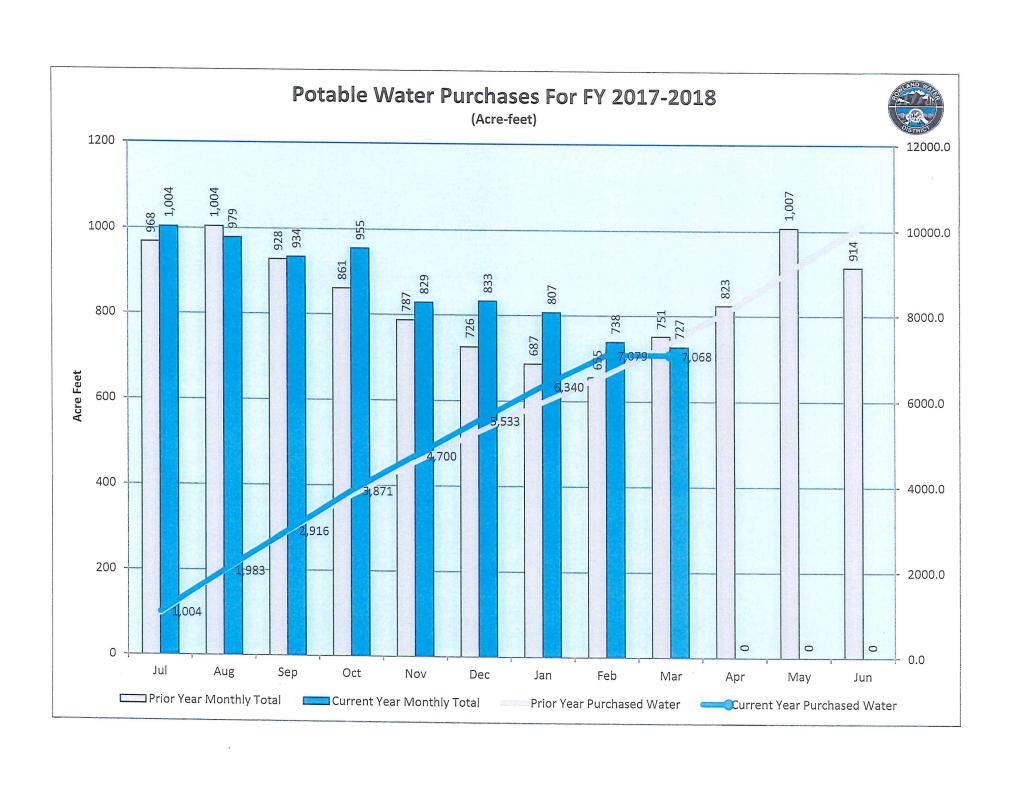

#### 1.5 Water Purchases for March2018

For information purposes only.

Next Special Board Meeting: Next Regular Board Meeting: May 22, 2018, 6:00 p.m. June 12, 2018, 6:00 p.m.

1.4

**Investment Report for February 2018** 

1.5

Water Purchases for February 2018

Next Special Board Meeting

April 24, 2018, 6:00 p.m.

Next Regular Board Meeting

May 8, 2018, 6:00 p.m.