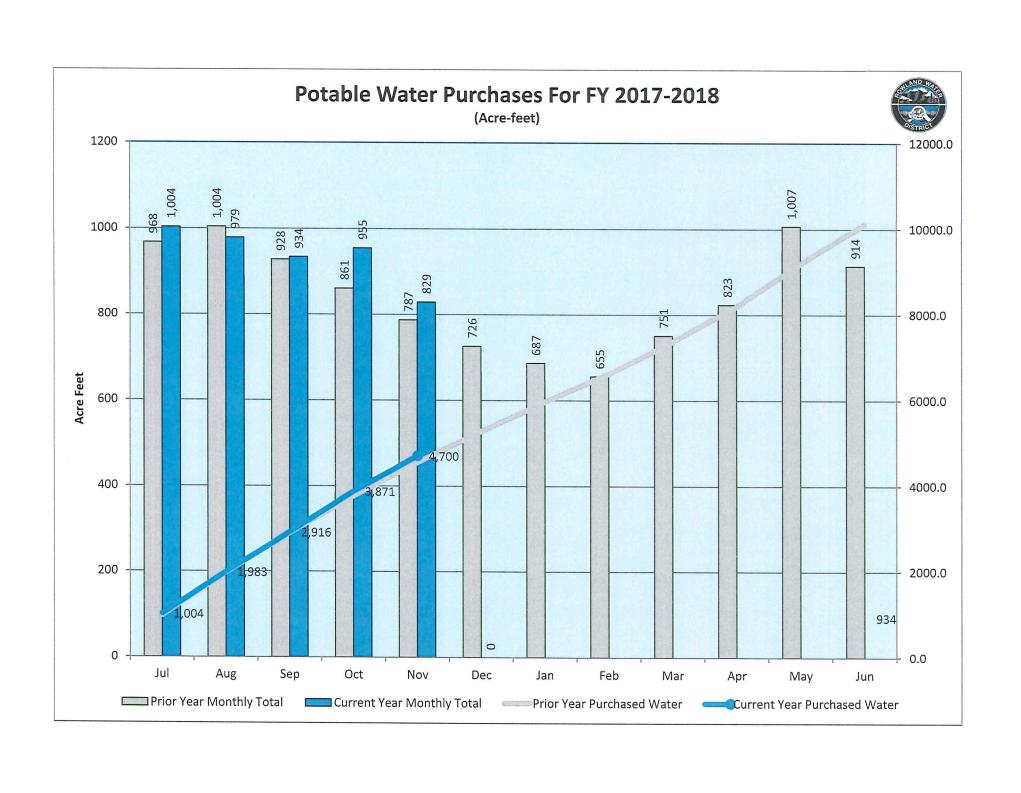

#### 1.4 Water Purchases for November 2017

For information purposes only.

**Next Special Board Meeting:** 

January 23, 2018, 5:00 p.m.

**Next Regular Board Meeting:** 

February 13, 2018, 6:00 p.m.