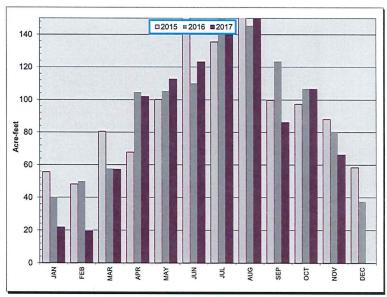

#### 1.4 Water Purchases for November 2017

For information purposes only.

**Next Special Board Meeting:** 

January 23, 2018, 5:00 p.m.

**Next Regular Board Meeting:** 

February 13, 2018, 6:00 p.m.