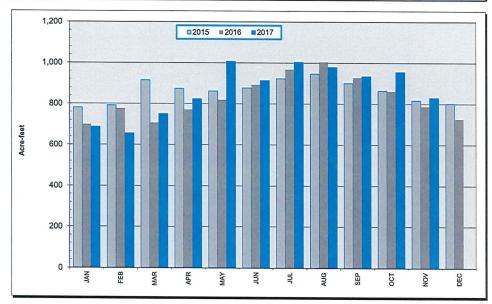

#### 1.4 Water Purchases for November 2017

For information purposes only.

**Next Special Board Meeting:** 

January 23, 2018, 5:00 p.m.

**Next Regular Board Meeting:** 

February 13, 2018, 6:00 p.m.