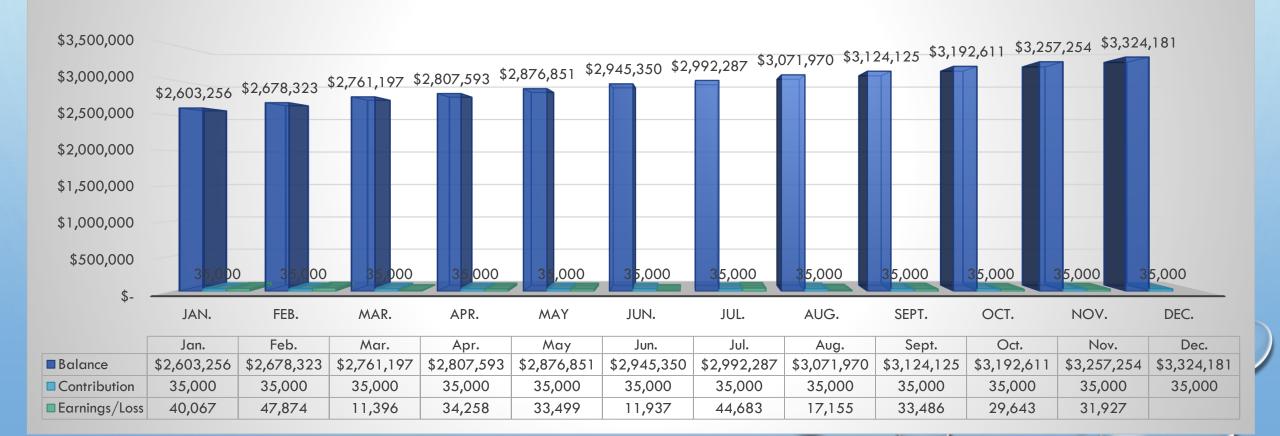

# 2.5 Receive and File Rowland Water District's Quarterly Investment Review as of December 31, 2017

Recommendation: The Board of Directors Receive and File the Quarterly Investment Review as presented.