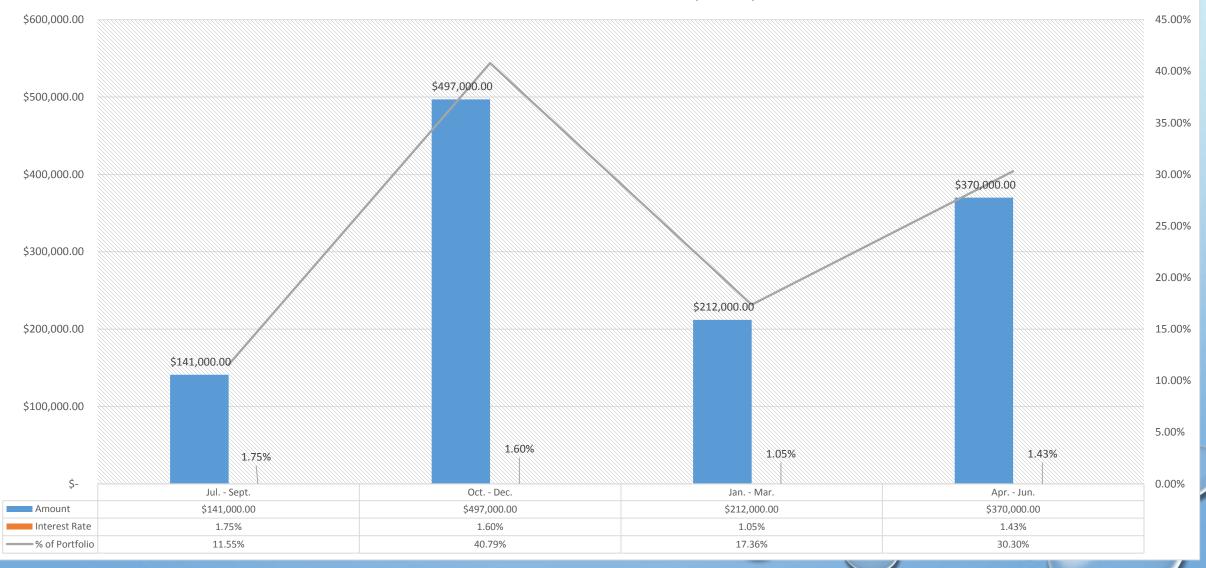

# 2.5 Receive and File Rowland Water District's Quarterly Investment Review as of December 31, 2017

Recommendation: The Board of Directors Receive and File the Quarterly Investment Review as presented.