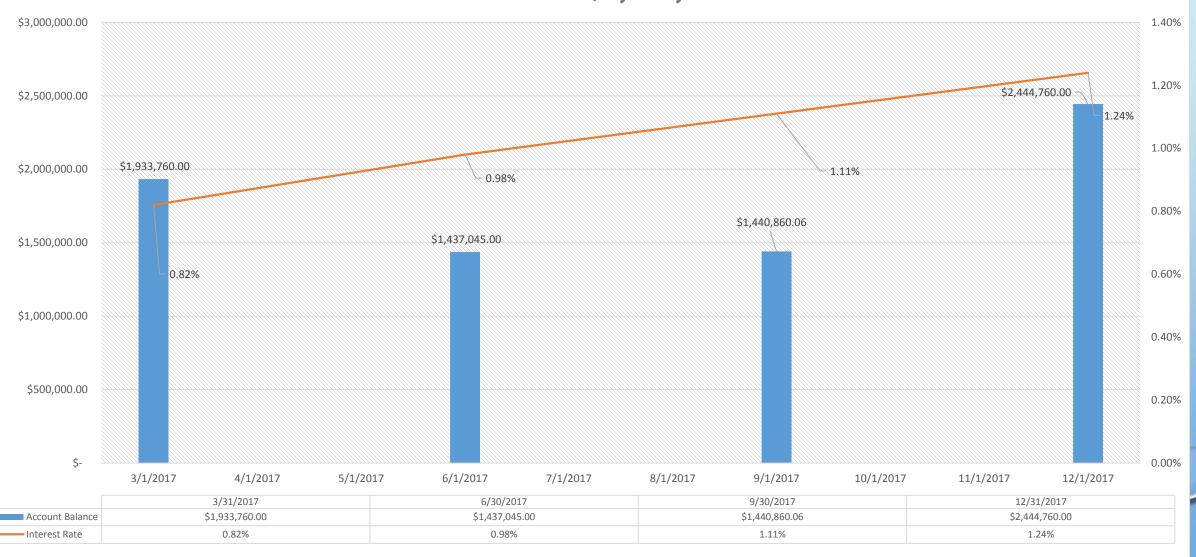

#### 1.4 Investment Report for December 2017

Recommendation: The Board of Directors approve the Investment Report as presented.

# 2.5 Receive and File Rowland Water District's Quarterly Investment Review as of December 31, 2017

Recommendation: The Board of Directors Receive and File the Quarterly Investment Review as presented.