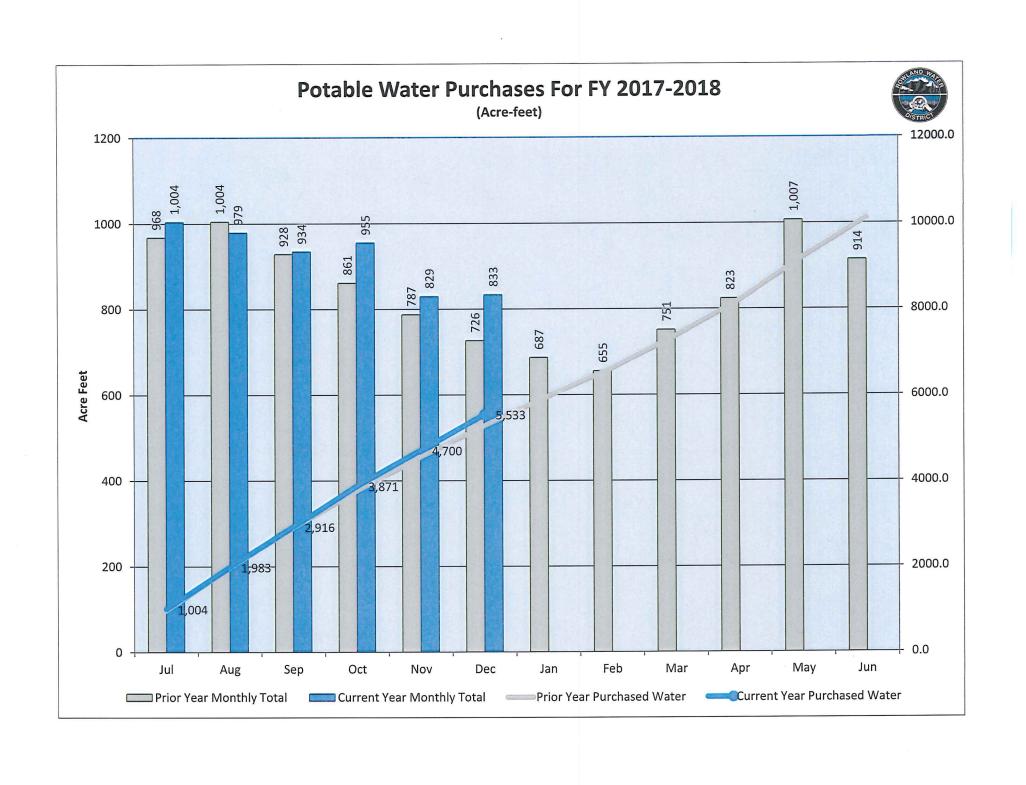

#### 1.5 Water Purchases for December 2017

For information purposes only.

**Next Special Board Meeting:** 

February 27, 2018, 5:00 p.m.