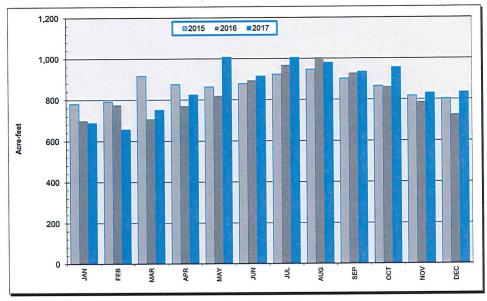

#### 1.5 Water Purchases for December 2017

For information purposes only.

**Next Special Board Meeting:** 

February 27, 2018, 5:00 p.m.