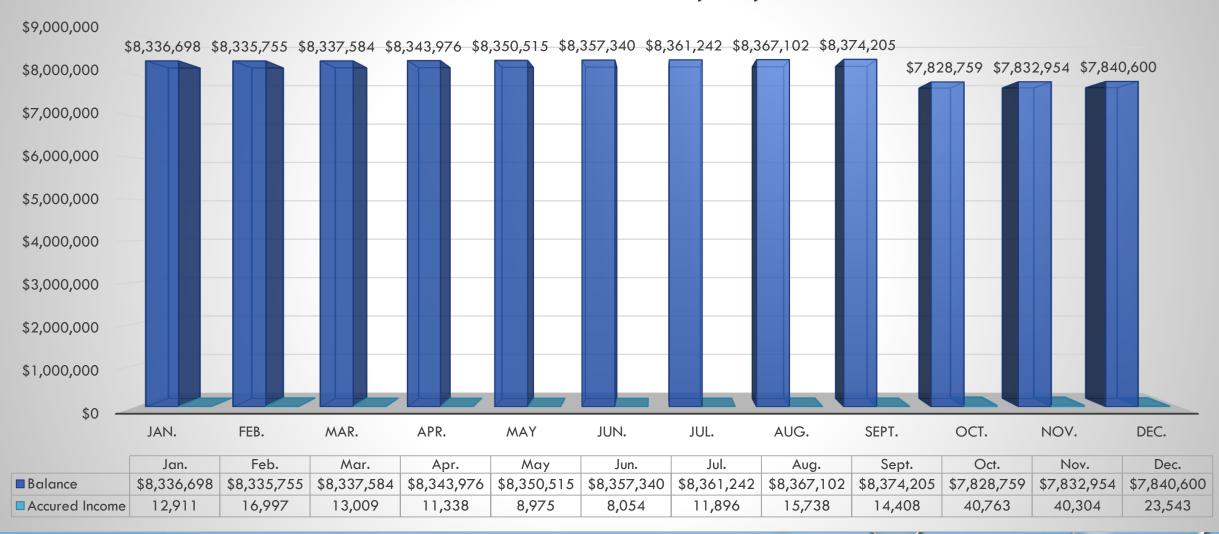

# 2.5 Receive and File Rowland Water District's Quarterly Investment Review as of December 31, 2017

Recommendation: The Board of Directors Receive and File the Quarterly Investment Review as presented.