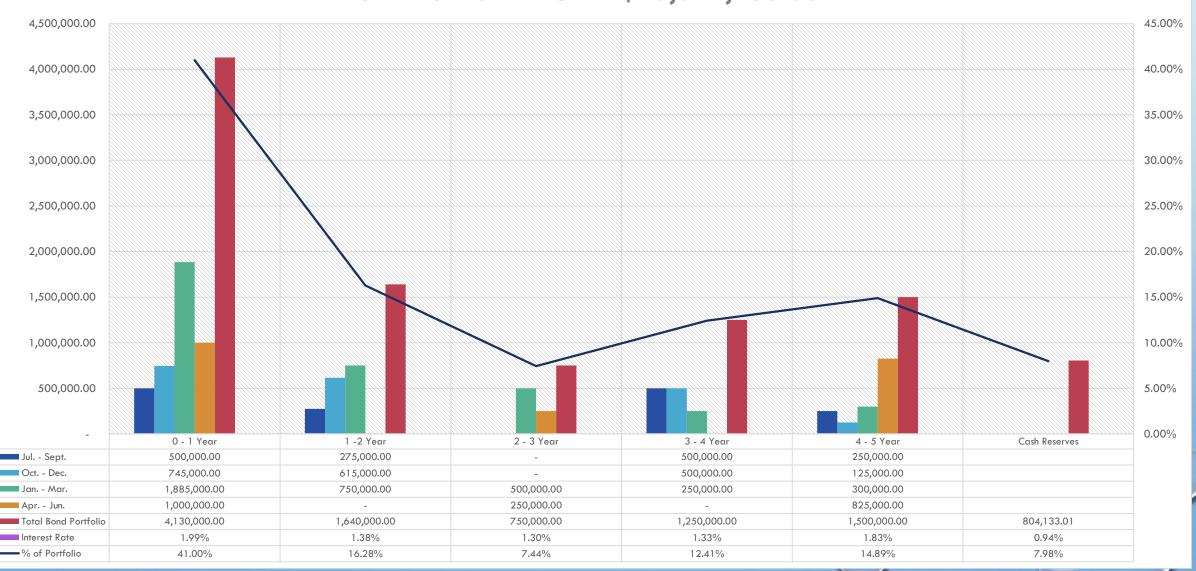

# 2.5 Receive and File Rowland Water District's Quarterly Investment Review as of December 31, 2017

Recommendation: The Board of Directors Receive and File the Quarterly Investment Review as presented.