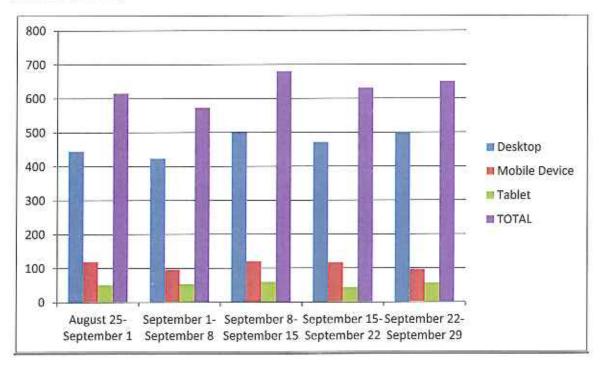

## Education Update

Director Lewis commented that the graphs on the website visits and page views as well as the graphs showing new vs. returning visitors are very informative.