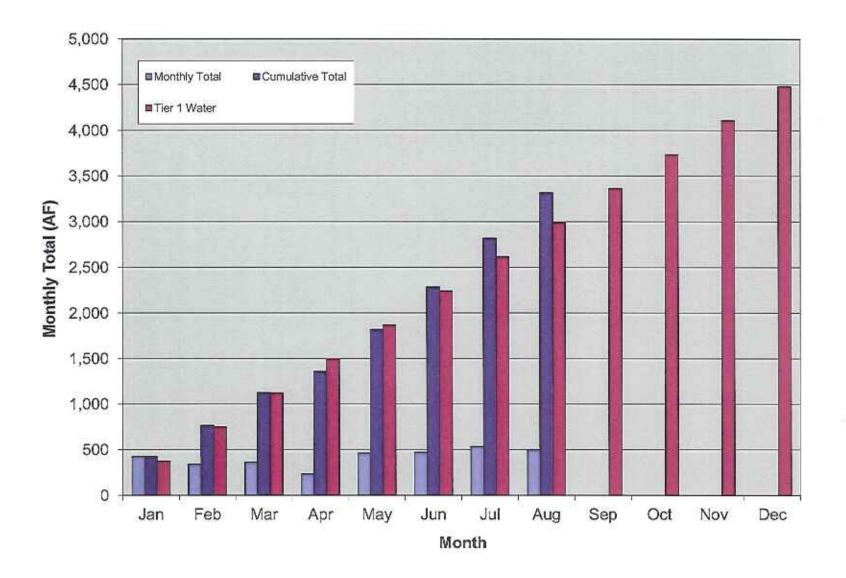

- 1.1 Approval of the Minutes of Regular Board Meeting held on September 9, 2014 Recommendation: The Board of Directors approve the Minutes as presented.
- 1.2 Approval of the Minutes of Special Board Meeting held on September 23, 2014 Recommendation: The Board of Directors approve the Minutes as presented.
- **1.3 Demands on General Fund Account for August 2014** *Recommendation: The Board of Directors approve the Demands on General Fund as presented.*
- 1.4 Demands on General Fund Account for September 2014 Recommendation: The Board of Directors approve the Demands on General Fund as presented.
- 1.5 Investment Report for August Recommendation: The Board of Directors approve the Investment Report as presented.
- 1.6 Investment Report for September Recommendation: The Board of Directors approve the Investment Report as presented.
- 1.7 Water Purchases for August 2014 For information purposes only.