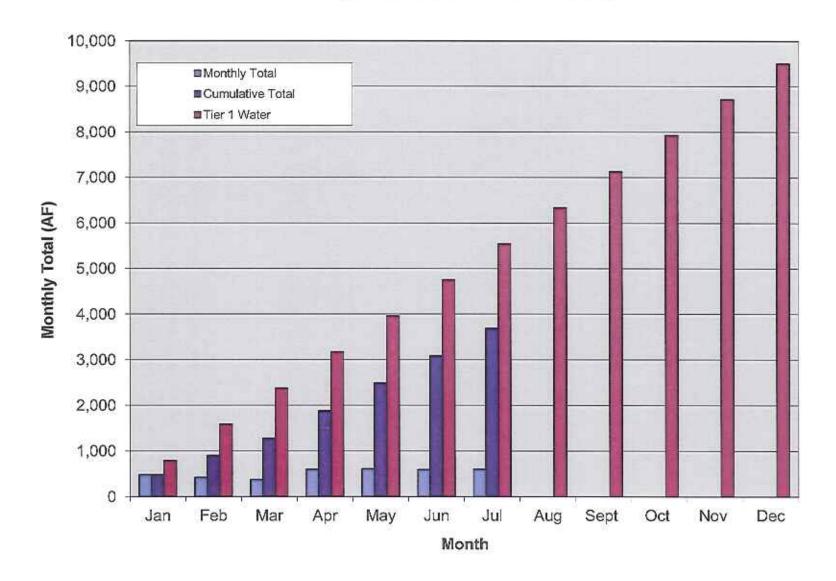

## Education Update

Director Lewis commented that the graphs on the website visits and page views as well as the graphs showing new vs. returning visitors are very informative.