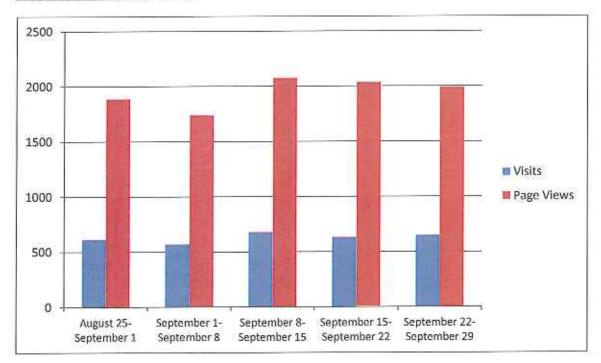

## Education Update

Director Lewis commented that the graphs on the website visits and page views as well as the graphs showing new vs. returning visitors are very informative.