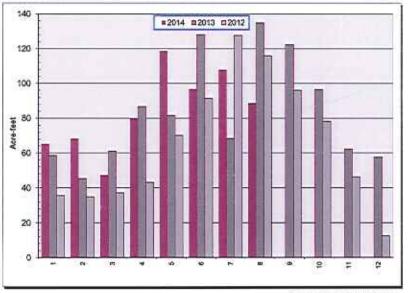

- 1.1 Approval of the Minutes of Regular Board Meeting held on September 9, 2014 Recommendation: The Board of Directors approve the Minutes as presented.
- 1.2 Approval of the Minutes of Special Board Meeting held on September 23, 2014 Recommendation: The Board of Directors approve the Minutes as presented.
- **1.3 Demands on General Fund Account for August 2014** *Recommendation: The Board of Directors approve the Demands on General Fund as presented.*
- 1.4 Demands on General Fund Account for September 2014 Recommendation: The Board of Directors approve the Demands on General Fund as presented.
- 1.5 Investment Report for August Recommendation: The Board of Directors approve the Investment Report as presented.
- 1.6 Investment Report for September Recommendation: The Board of Directors approve the Investment Report as presented.
- 1.7 Water Purchases for August 2014 For information purposes only.

1.3 Water Purchases for July 2014

| Next Special Board Meeting | September 23, 2014, 5:00 p.m. |
|----------------------------|-------------------------------|
| Next Regular Board Meeting | October 14, 2014, 6:00 p.m.   |