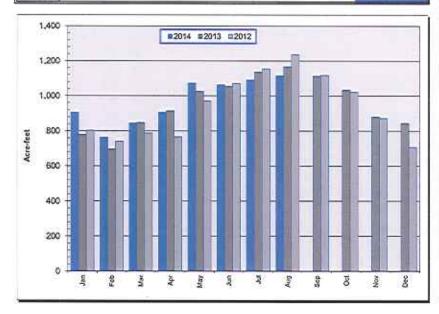

- 1.1 Approval of the Minutes of Regular Board Meeting held on September 9, 2014 Recommendation: The Board of Directors approve the Minutes as presented.
- 1.2 Approval of the Minutes of Special Board Meeting held on September 23, 2014 Recommendation: The Board of Directors approve the Minutes as presented.
- **1.3 Demands on General Fund Account for August 2014** *Recommendation: The Board of Directors approve the Demands on General Fund as presented.*
- 1.4 Demands on General Fund Account for September 2014 Recommendation: The Board of Directors approve the Demands on General Fund as presented.
- 1.5 Investment Report for August Recommendation: The Board of Directors approve the Investment Report as presented.
- 1.6 Investment Report for September Recommendation: The Board of Directors approve the Investment Report as presented.
- 1.7 Water Purchases for August 2014 For information purposes only.

1.3 Water Purchases for July 2014

| Next Special Board Meeting | September 23, 2014, 5:00 p.m. |
|----------------------------|-------------------------------|
| Next Regular Board Meeting | October 14, 2014, 6:00 p.m.   |