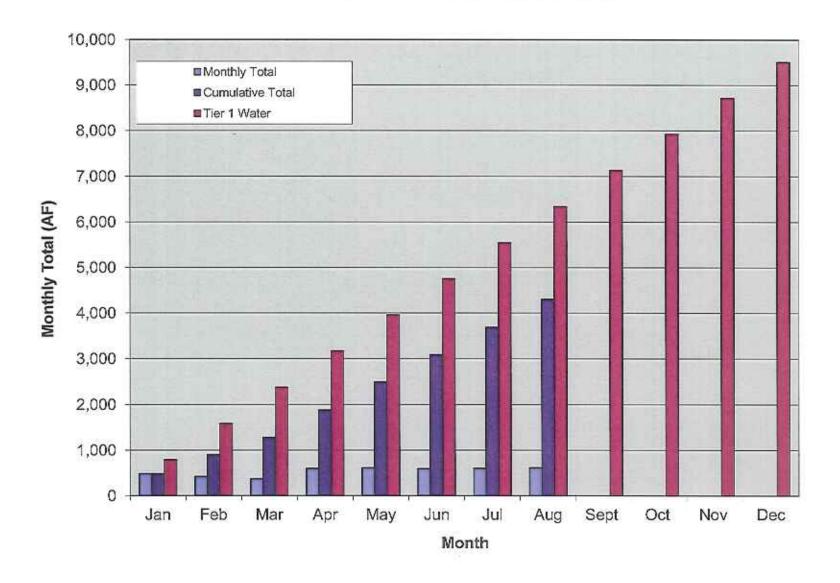

- 1.1 Approval of the Minutes of Regular Board Meeting held on September 9, 2014 Recommendation: The Board of Directors approve the Minutes as presented.
- 1.2 Approval of the Minutes of Special Board Meeting held on September 23, 2014 Recommendation: The Board of Directors approve the Minutes as presented.
- **1.3 Demands on General Fund Account for August 2014** *Recommendation: The Board of Directors approve the Demands on General Fund as presented.*
- 1.4 Demands on General Fund Account for September 2014 Recommendation: The Board of Directors approve the Demands on General Fund as presented.
- 1.5 Investment Report for August Recommendation: The Board of Directors approve the Investment Report as presented.
- 1.6 Investment Report for September Recommendation: The Board of Directors approve the Investment Report as presented.
- 1.7 Water Purchases for August 2014 For information purposes only.