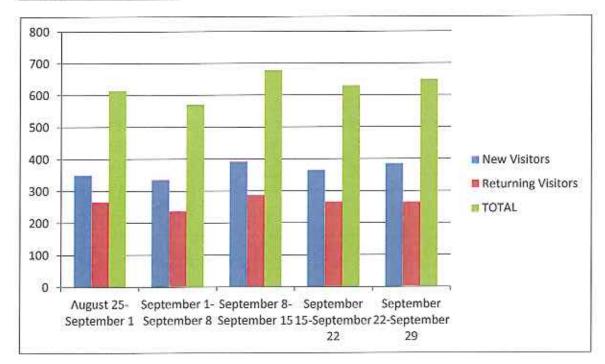

## Education Update

Director Lewis commented that the graphs on the website visits and page views as well as the graphs showing new vs. returning visitors are very informative.