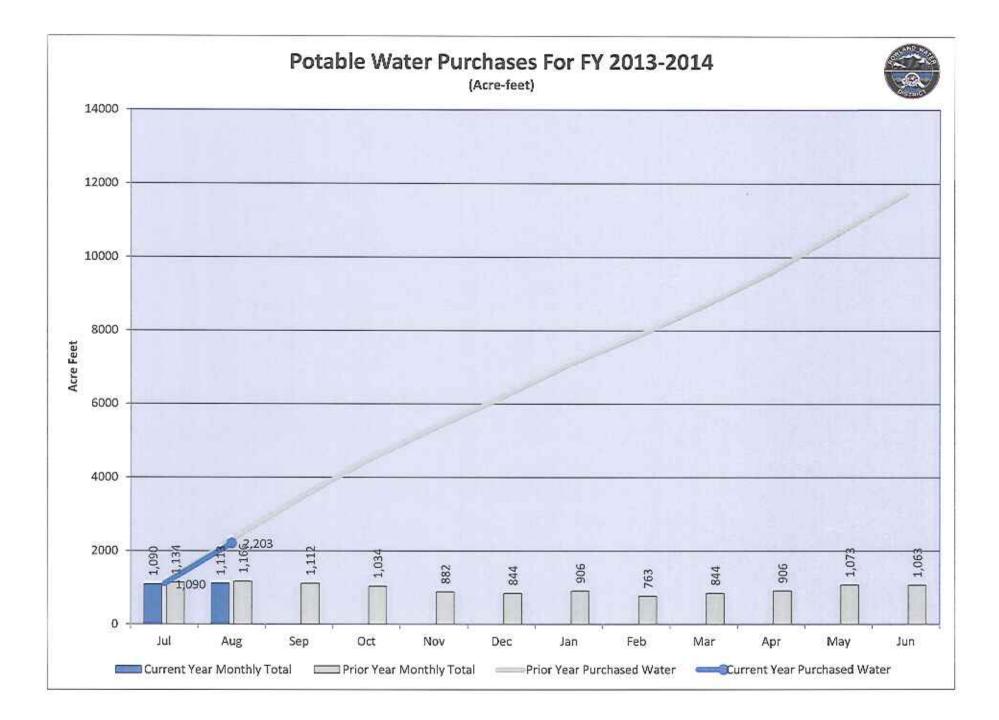

- 1.1 Approval of the Minutes of Regular Board Meeting held on September 9, 2014 Recommendation: The Board of Directors approve the Minutes as presented.
- 1.2 Approval of the Minutes of Special Board Meeting held on September 23, 2014 Recommendation: The Board of Directors approve the Minutes as presented.
- **1.3 Demands on General Fund Account for August 2014** *Recommendation: The Board of Directors approve the Demands on General Fund as presented.*
- 1.4 Demands on General Fund Account for September 2014 Recommendation: The Board of Directors approve the Demands on General Fund as presented.
- 1.5 Investment Report for August Recommendation: The Board of Directors approve the Investment Report as presented.
- 1.6 Investment Report for September Recommendation: The Board of Directors approve the Investment Report as presented.
- 1.7 Water Purchases for August 2014 For information purposes only.

1.3 Water Purchases for July 2014

| Next Special Board Meeting | September 23, 2014, 5:00 p.m. |
|----------------------------|-------------------------------|
| Next Regular Board Meeting | October 14, 2014, 6:00 p.m.   |