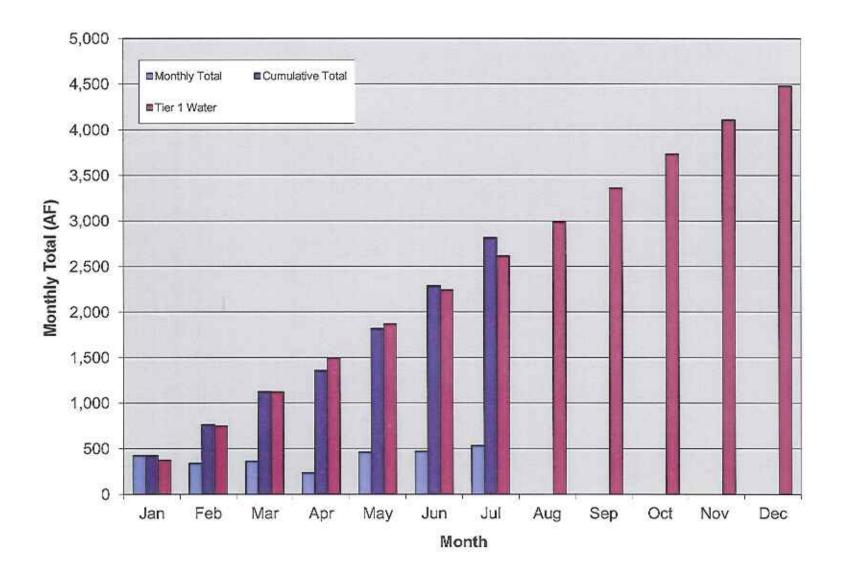

## Education Update

Director Lewis commented that the graphs on the website visits and page views as well as the graphs showing new vs. returning visitors are very informative.