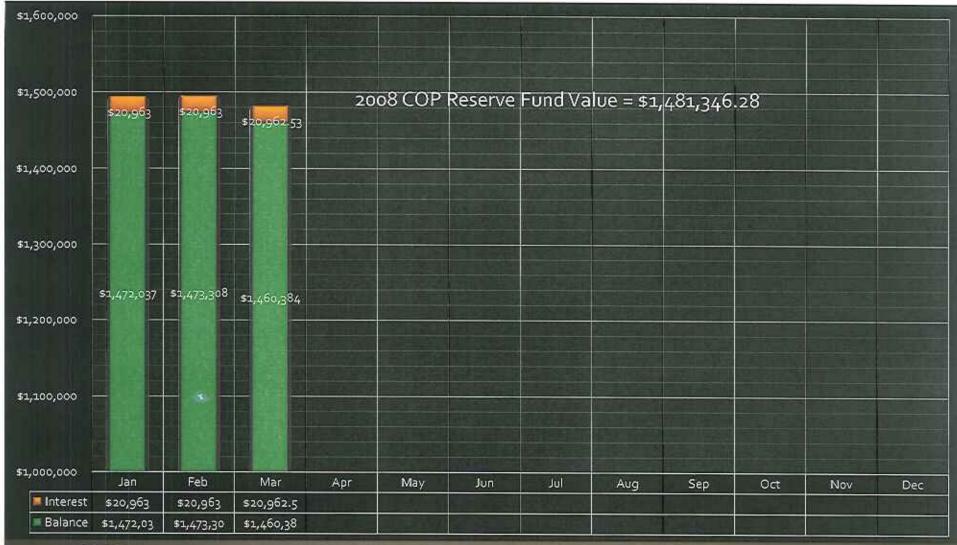

### 1.4 Investment Report for April 2014

Recommendation: The Board of Directors approve the Investment Report as presented.

### 2.4 Review and Approve Rowland Water District's Quarterly Investment Review as of March 31, 2014

Recommendation: The Board of Directors approve the Quarterly Investment Report as presented.