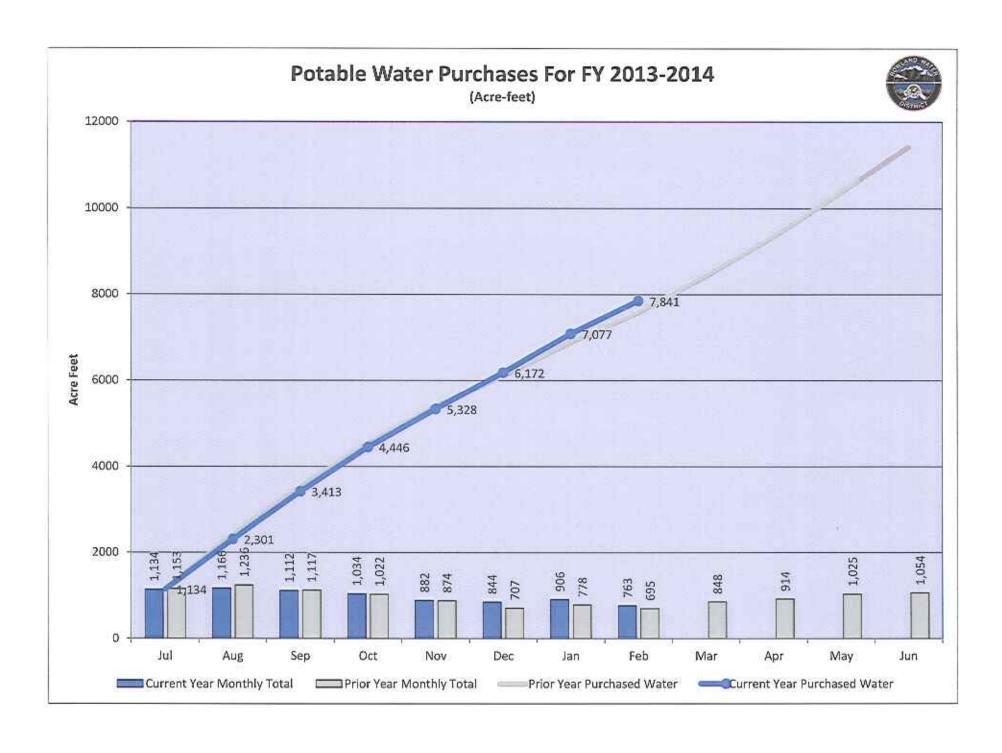

### 1.5 Water Purchases for March 2014

For information purposes only.

Special Board Meeting Next Regular Board Meeting May 20, 2014, 5:00 p.m. June 10, 2014, 6:00 p.m.

### 1.5

Water Purchases for February 2014

| Special Board Meeting - Budget Workshop    | April 22, 2014, 5:00 p.m. |
|--------------------------------------------|---------------------------|
| Special Board Meeting - President's Dinner | April 29, 2014, 5:00 p.m. |
| Next Regular Board Meeting                 | May 13, 2014, 6:00 p.m.   |