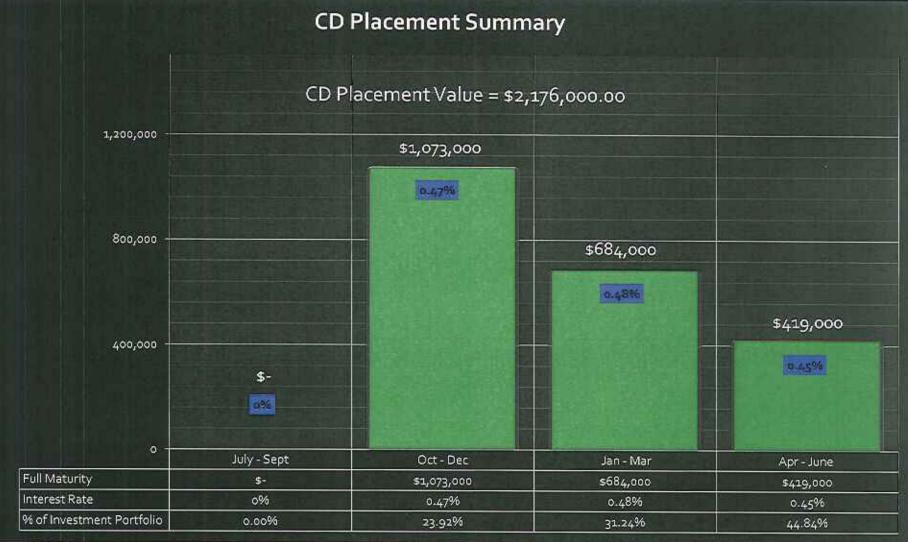

### 2.4 Review and Approve Rowland Water District's Quarterly Investment Review as of March 31, 2014

Recommendation: The Board of Directors approve the Quarterly Investment Report as presented.