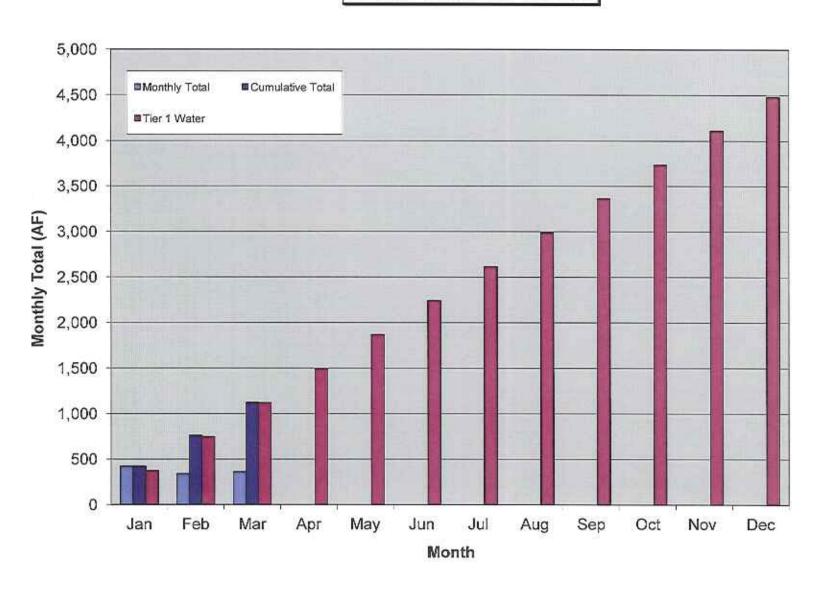

### 1.5 Water Purchases for March 2014

For information purposes only.

Special Board Meeting Next Regular Board Meeting May 20, 2014, 5:00 p.m. June 10, 2014, 6:00 p.m.

### 1.5

Water Purchases for February 2014

| Special Board Meeting - Budget Workshop    | April 22, 2014, 5:00 p.m. |
|--------------------------------------------|---------------------------|
| Special Board Meeting - President's Dinner | April 29, 2014, 5:00 p.m. |
| Next Regular Board Meeting                 | May 13, 2014, 6:00 p.m.   |