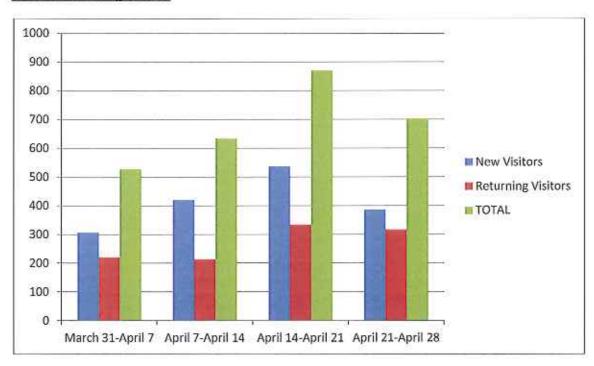

### Education Update

Director Lima referred to the Public Affairs and Education Update which is included in the Board packet and urged the Board to review it. He noted that it contained valuable information and feedback on the public outreach and school programs the District is participating in and also new information contained on the District's website.