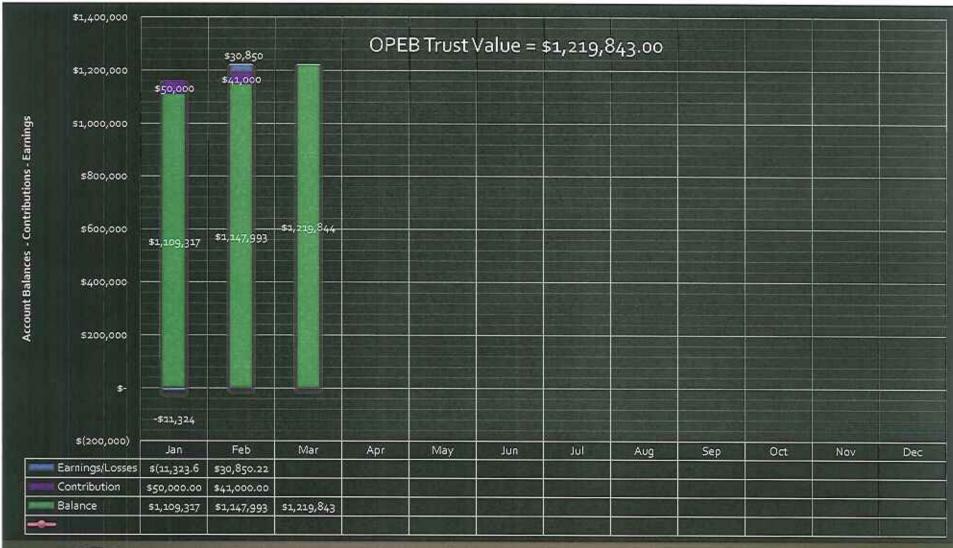

75.00   | 106,575.00        |
| SERVICES                                          | 13,615.00    | 41,883.00         |
| STORES & SHOP BUILDING                            | 20,048.00    |                   |
| TRANSMISSION / MAINS                              | 196          | 9 <del>4</del> 9  |
| TRANSPORTATION EQUIPMENT                          | 91,933.00    | 121,336.00        |
| TOTAL CAPITAL EXPENDITURES (NON CONSTRUCTION)     | 253,118.61   | 269,794.00        |
| TOTAL CONSTRUCTION IN PROGRESS (CIP) EXPENDITURES | 1,394,386.00 | 1,205,174.00      |
| TOTAL CAPITAL / CIP EXPENDITURES                  | 1,647,504.61 | 1,474,968.00      |



March 31, 2014

### Quarterly Investment Review





LAIF Quarterly Balances





CD Placement Maturity Schedule





**Bond Maturity Chart** 





GASB 45 OPEB Trust





### 2012 Revenue Bond Reserve Fund





2008 COP Reserve Fund





2012 Revenue Bond Acquisitions Fund





Cyclic Storage Account





Cash Value of Cyclic Storages

## Puente Basin Water Agency Annual Budget Fiscal Year 2014-2015

| 202370 | 620,000 |                                    | 77.0                                                                           |                                                                                                          |                                                                                                             | HL 53