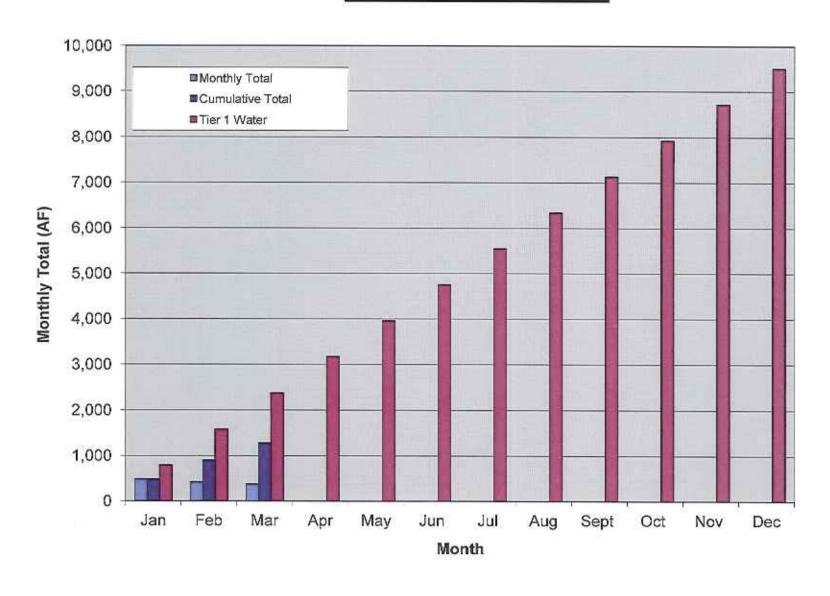

### 1.5 Water Purchases for March 2014

For information purposes only.

Special Board Meeting Next Regular Board Meeting May 20, 2014, 5:00 p.m. June 10, 2014, 6:00 p.m.

### 1.5

Water Purchases for February 2014

| Special Board Meeting - Budget Workshop    | April 22, 2014, 5:00 p.m. |
|--------------------------------------------|---------------------------|
| Special Board Meeting - President's Dinner | April 29, 2014, 5:00 p.m. |
| Next Regular Board Meeting                 | May 13, 2014, 6:00 p.m.   |