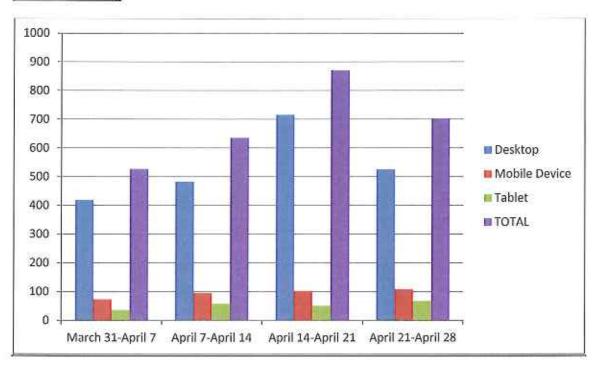

### Education Update

Director Lima referred to the Public Affairs and Education Update which is included in the Board packet and urged the Board to review it. He noted that it contained valuable information and feedback on the public outreach and school programs the District is participating in and also new information contained on the District's website.