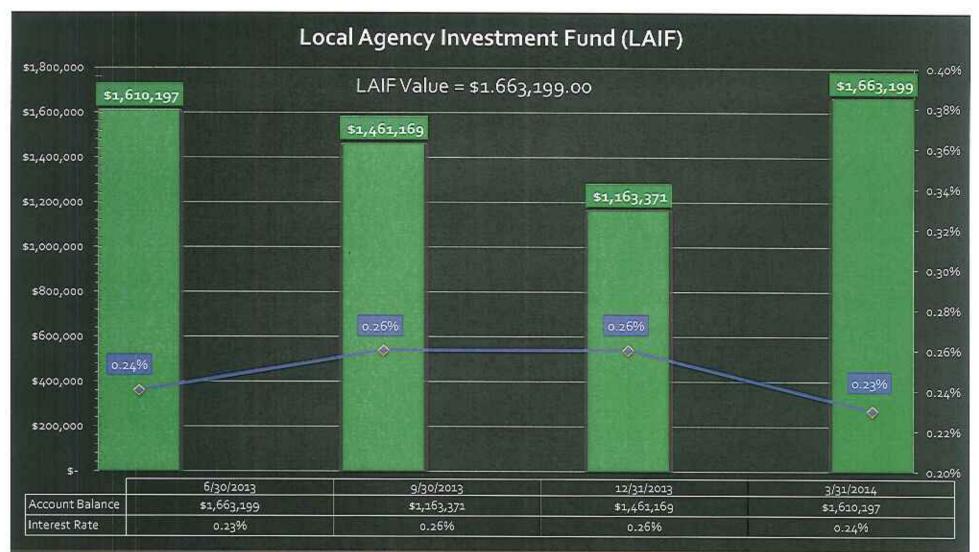

### 2.4 Review and Approve Rowland Water District's Quarterly Investment Review as of March 31, 2014

Recommendation: The Board of Directors approve the Quarterly Investment Report as presented.