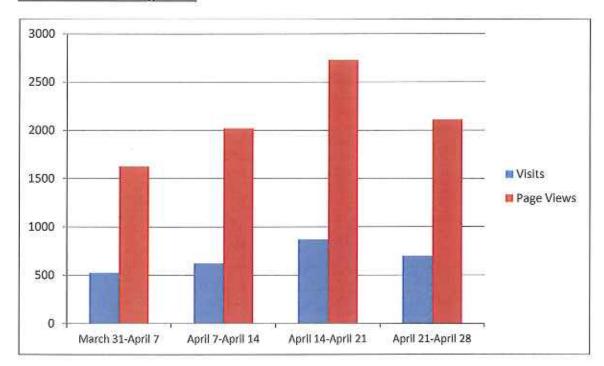

### Education Update

Director Lima referred to the Public Affairs and Education Update which is included in the Board packet and urged the Board to review it. He noted that it contained valuable information and feedback on the public outreach and school programs the District is participating in and also new information contained on the District's website.