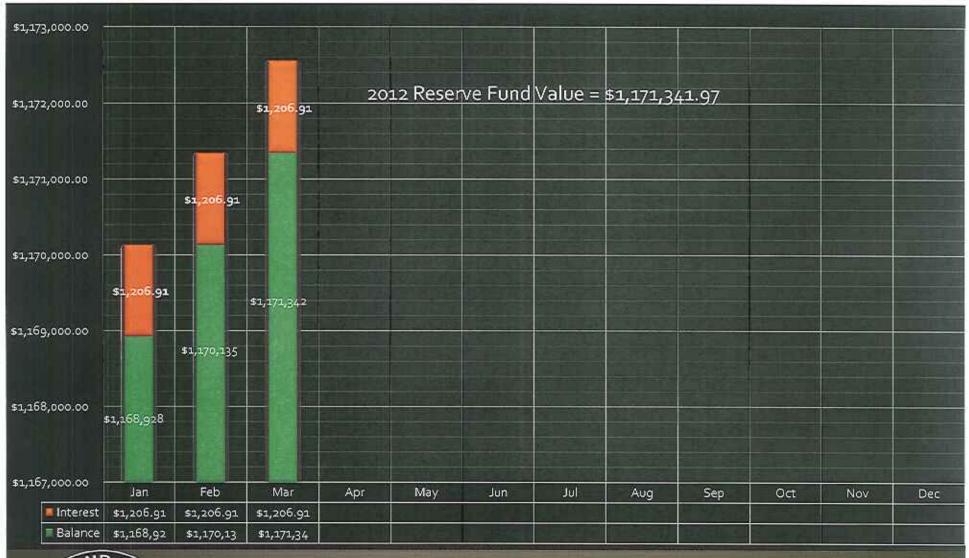

|
| SERVICES                                          | 13,615.00    | 41,883.00         |
| STORES & SHOP BUILDING                            | 20,048.00    |                   |
| TRANSMISSION / MAINS                              | 196          | 9 <del>4</del> 9  |
| TRANSPORTATION EQUIPMENT                          | 91,933.00    | 121,336.00        |
| TOTAL CAPITAL EXPENDITURES (NON CONSTRUCTION)     | 253,118.61   | 269,794.00        |
| TOTAL CONSTRUCTION IN PROGRESS (CIP) EXPENDITURES | 1,394,386.00 | 1,205,174.00      |
| TOTAL CAPITAL / CIP EXPENDITURES                  | 1,647,504.61 | 1,474,968.00      |



March 31, 2014

### Quarterly Investment Review





LAIF Quarterly Balances





CD Placement Maturity Schedule





**Bond Maturity Chart** 





GASB 45 OPEB Trust





### 2012 Revenue Bond Reserve Fund





2008 COP Reserve Fund





2012 Revenue Bond Acquisitions Fund





Cyclic Storage Account





Cash Value of Cyclic Storages

## Puente Basin Water Agency Annual Budget Fiscal Year 2014-2015

| 202370 | 620,000 |                                    | 77.0                                                                           |                                                                                                          |                                                                                                             | HL 53