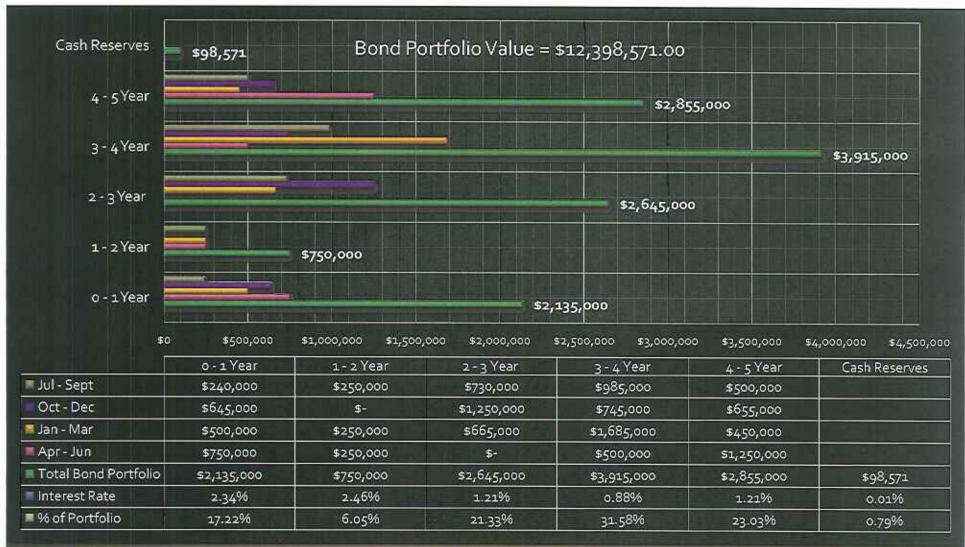

### 2.4 Review and Approve Rowland Water District's Quarterly Investment Review as of March 31, 2014

Recommendation: The Board of Directors approve the Quarterly Investment Report as presented.