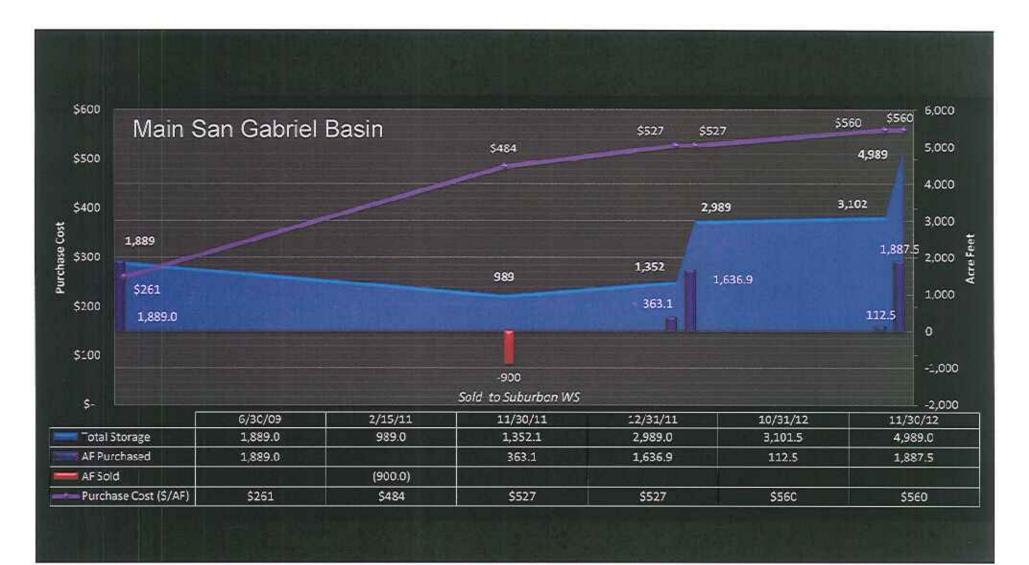

### ADDITION(S) TO THE AGENDA

Upon motion by Director Lewis seconded by Director Lima, and unanimously carried, the Board made a finding that the availability of certain water rights in the Main San Gabriel Basin for sale, came to the attention of staff after the posting of the agenda and that, in order to consider the purchase of those water rights, the Board would need to discuss the purchase, and instruct the District's negotiator, Ken Deck regarding price and terms, prior to the next scheduled Board meeting. The motion added the consideration of purchase of the water rights to the agenda as a closed session pursuant to Government Code Section 54956.8. The item "Conference with Real Property Negotiator Pursuant to Government Code Section 54956.8" was added to the Agenda at Tab 8.

Conference with Real Property Negotiator Pursuant to Government Code Section 54956.8

Property: Purchase of Water Rights in the

Main San Gabriel Basin

District Negotiator: Ken Deck, General Manager

Negotiating Parties: Aqua Capital and Cal Domestic Water Company

Under Negotiation: Price and Terms

Upon returning to open session, legal counsel reported that the Board directed the District Negotiator, Ken Deck, with respect to the price and terms on which he is authorized to negotiate for the purchase of water rights in the Main San Gabriel Basin.