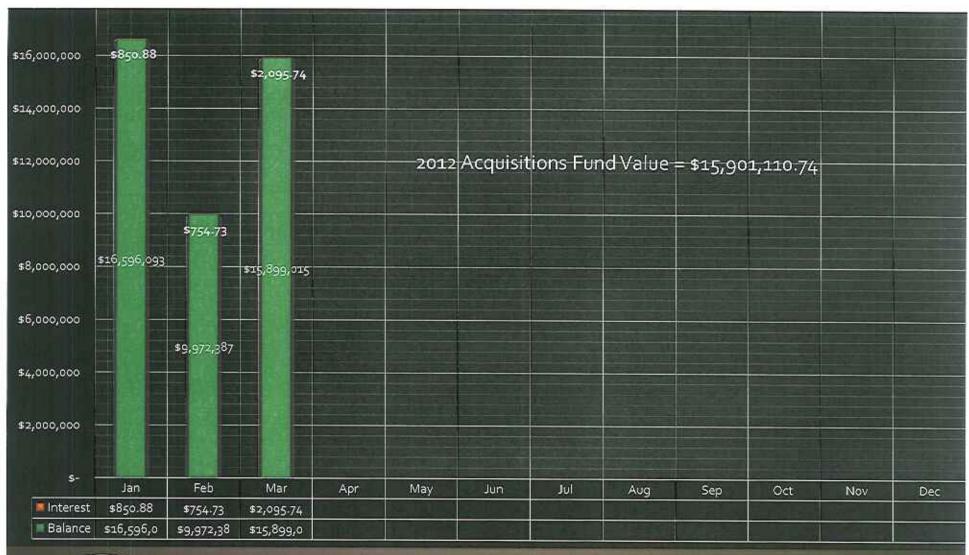

### 1.4 Investment Report for April 2014

Recommendation: The Board of Directors approve the Investment Report as presented.

### 2.4 Review and Approve Rowland Water District's Quarterly Investment Review as of March 31, 2014

Recommendation: The Board of Directors approve the Quarterly Investment Report as presented.