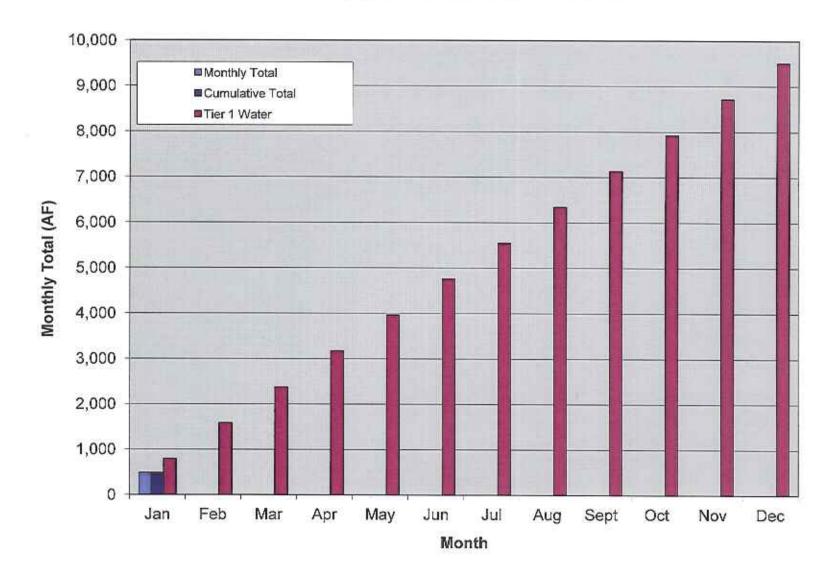

#### PUBLIC COMMENT ON NON-AGENDA ITEMS

Resident, Harry Peterson, asked for clarification on the Cyclic Storage in the Main San Gabriel Basin Chart and whether it was necessary to carry the data over from last year. Mr. Deck advised that it is appropriate to carry the data over from year to year since the Cyclic Storage is an asset of the District. Mr. Peterson also asked for explanation of an expense item shown on the General Fund Account. Mr. Deck advised that he would provide him with the information once he has had an opportunity to review the expense records.