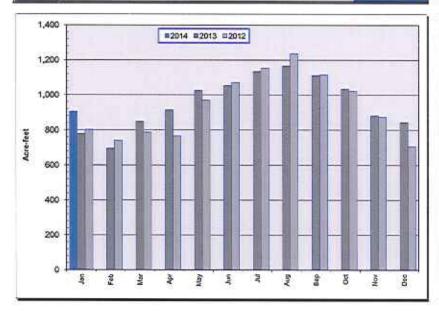

| 905.6      |
| FEB   |         |        |            |         | 0.0        |
| MAR   |         |        |            |         | 0.0        |
| APR   |         |        |            |         | 0.0        |
| MAY   |         |        |            |         | 0.0        |
| JUN   |         |        |            |         | 0.0        |
| JUL   |         |        |            |         | 0.0        |
| AUG   |         |        |            |         | 0.0        |
| SEP   |         |        |            |         | 0.0        |
| OCT   |         |        |            |         | 0.0        |
| NOV   |         |        |            |         | 0.0        |
| DEC   |         |        |            |         | 0.0        |
| TOTAL | 0.0     | 423.0  | 332.4      | 150.2   | 905.6      |







Prepared By Dave Warren









# FEBRUARY 2014-DIRECTOR REIMBURSMENTS

| Director        | Date of<br>Meeting/Event | Meeting/Event Attended            | Reimbursement | No Charge | Additional Comments<br>(Submit expense report if<br>claiming mileage and/or mea<br>reimbursement) |
|-----------------|--------------------------|-----------------------------------|---------------|-----------|---------------------------------------------------------------------------------------------------|
| Anthony J. Lima | 11201011                 |                                   | A CONTRACTOR  |           |                                                                                                   |
|                 | 2/4/2014                 | Project Ad-Hoc Committee Meeting  | \$110.0