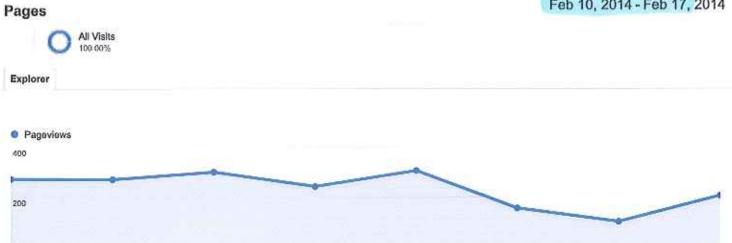

#### PUBLIC COMMENT ON NON-AGENDA ITEMS

Resident, Harry Peterson, asked for clarification on the Cyclic Storage in the Main San Gabriel Basin Chart and whether it was necessary to carry the data over from last year. Mr. Deck advised that it is appropriate to carry the data over from year to year since the Cyclic Storage is an asset of the District. Mr. Peterson also asked for explanation of an expense item shown on the General Fund Account. Mr. Deck advised that he would provide him with the information once he has had an opportunity to review the expense records.