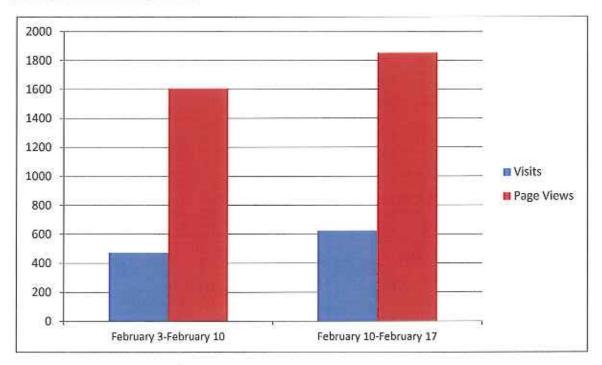

#### PUBLIC COMMENT ON NON-AGENDA ITEMS

Resident, Harry Peterson, asked for clarification on the Cyclic Storage in the Main San Gabriel Basin Chart and whether it was necessary to carry the data over from last year. Mr. Deck advised that it is appropriate to carry the data over from year to year since the Cyclic Storage is an asset of the District. Mr. Peterson also asked for explanation of an expense item shown on the General Fund Account. Mr. Deck advised that he would provide him with the information once he has had an opportunity to review the expense records.