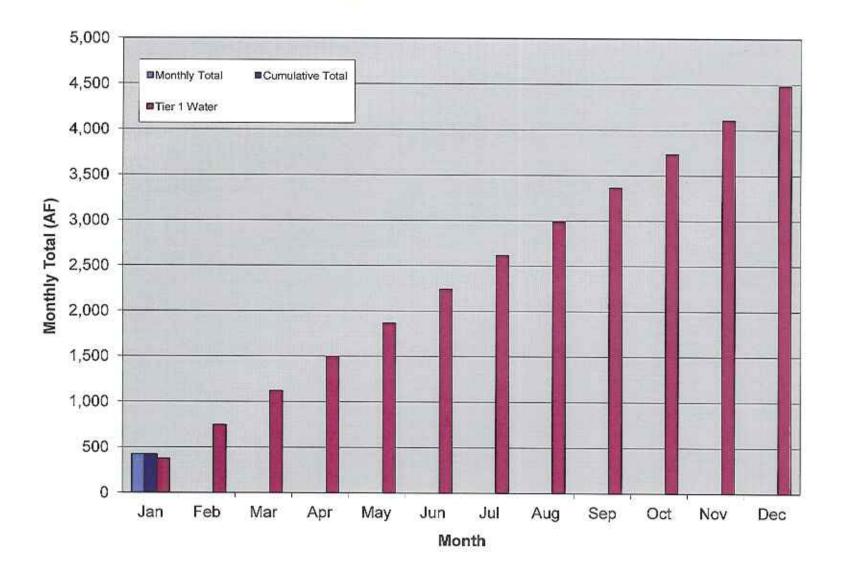

#### PUBLIC COMMENT ON NON-AGENDA ITEMS

Resident, Harry Peterson, asked for clarification on the Cyclic Storage in the Main San Gabriel Basin Chart and whether it was necessary to carry the data over from last year. Mr. Deck advised that it is appropriate to carry the data over from year to year since the Cyclic Storage is an asset of the District. Mr. Peterson also asked for explanation of an expense item shown on the General Fund Account. Mr. Deck advised that he would provide him with the information once he has had an opportunity to review the expense records.