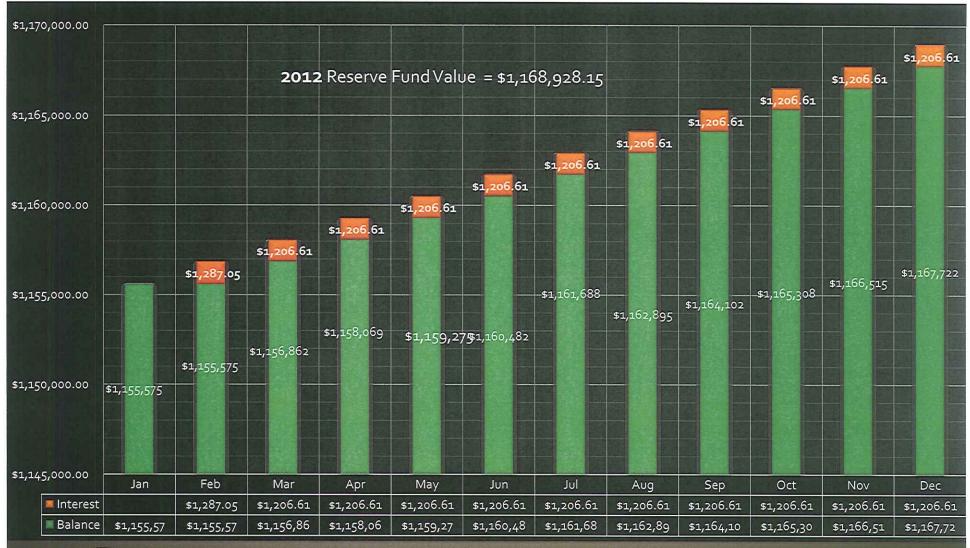

VOIRS                                        | 107,475.00     | 106,575.00   |
| SERVICES                                          | 15,549.00      | 17,191.00    |
| TRANSMISSION / MAINS                              | -              | -            |
| TRANSPORTATION EQUIPMENT                          | 19             | 121,336.00   |
| TOTAL CAPITAL EXPENDITURES (NON CONSTRUCTION)     | 143,071.61     | 245,102.00   |
| TOTAL CONSTRUCTION IN PROGRESS (CIP) EXPENDITURES | 1,254,086.00   | 556,596.00   |
| TOTAL CAPITAL / CIP EXPENDITURES                  | 1,397,157.61   | 801,698.00   |



December 31, 2013

## Quarterly Investment Review





LAIF Quarterly Balances

### **CD Placement Portfolio**





CD Placement Maturity Schedule





**Bond Maturity Chart** 





GASB 45 OPEB Trust





## 2012 Revenue Bond Reserve Fund





## 2008 COP Reserve Fund





## 2012 Revenue Bond Acquisitions Fund





Cyclic Storage Account





Cash Value of Cyclic Storages

## Intentionally Left Blank

Subject: Attachments: FW: 2014 Principal for a Day

image008.emz













2014 Principal for a Day — "What You Learn Today, Will Determine Your Future, Tomorrow"

January 7, 2014

Ms. Brittnie Van De Car Rowland Water District 3021 Fullerton Road Rowland Heights, CA 91740

Dear Ms. Van De Car,:

Rowland Unified School District, on behalf of the *Principal for a Day* Joint Program, is enlisting your support in becoming one of our corporate sponsors for our annual event. This year, *Principal for a Day*, will be held on Thursday, March 6, 2014. The purpose of this event -- organized by