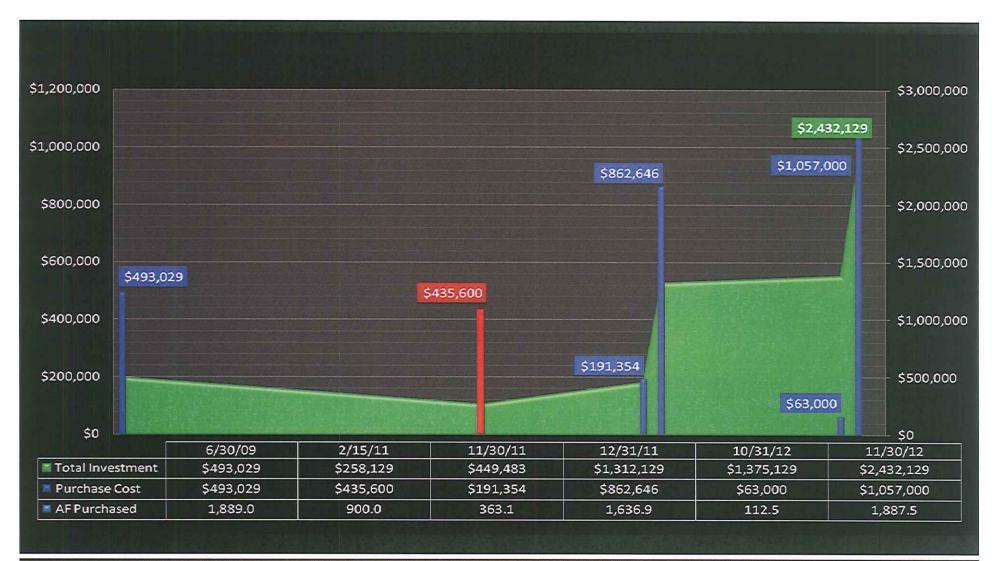

# 2.3 Review and Approve Rowland Water District's Quarterly Investment Review as of December 31, 2013

Recommendation: The Board of Directors approve the Quarterly Investment Report as presented.