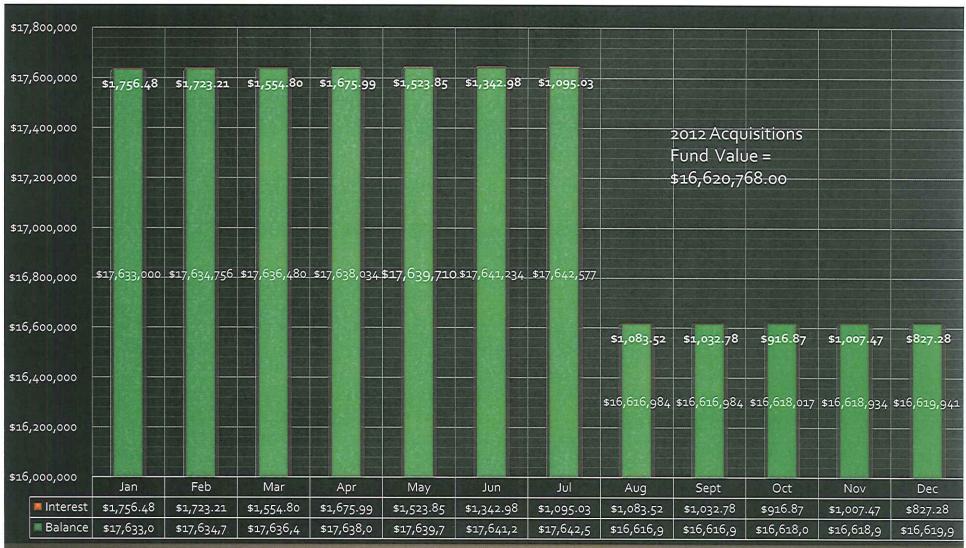

# 1.3 Investment Report for January 2014

Recommendation: The Board of Directors approve the Investment Report as presented.

# 2.3 Review and Approve Rowland Water District's Quarterly Investment Review as of December 31, 2013

Recommendation: The Board of Directors approve the Quarterly Investment Report as presented.