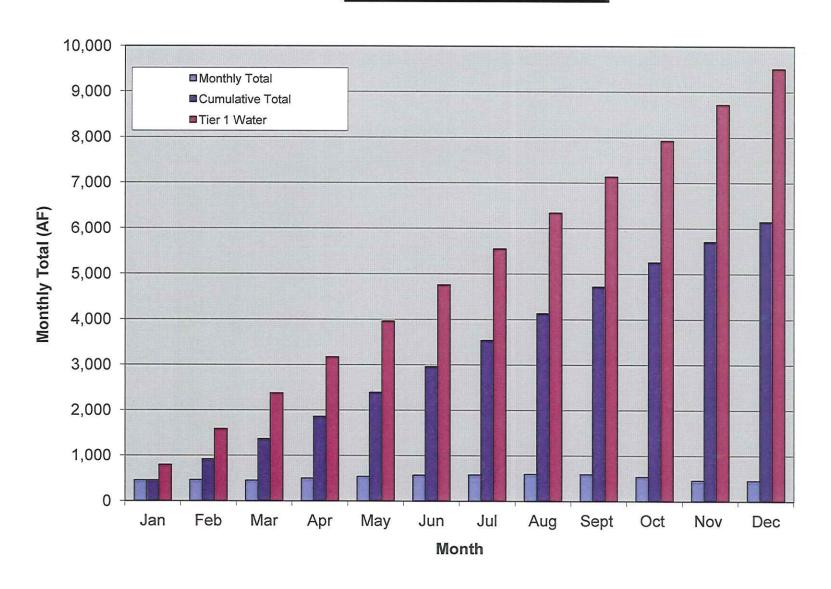

| 4,127.4             | 5,380.6                         | 6,339               | -2,211                  | -34.89%                  |
| Sept | 588.1         | 4,715.5             | 4,792.5                         | 7,131               | -2,416                  | -33.87%                  |
| Oct  | 531.5         | 5,247.0             | 4,261.0                         | 7,923               | -2,676                  | -33.78%                  |
| Nov  | 452.4         | 5,699.4             | 3,808.6                         | 8,716               | -3,016                  | -34.61%                  |
| Dec  | 446.6         | 6,146.0             | 3,362.0                         | 9,508               | -3,362                  | -35.36%                  |

# CY 2013 Rowland JWL Purchases



# 

## Water Purchases for CY 2013 (Acre-feet)



|       | POTABLE SYSTEM |         |         |         |          |  |  |  |
|-------|----------------|---------|---------|---------|----------|--|--|--|
|       | PM-09          | TOTAL   |         |         |          |  |  |  |
|       | 1 141 00       | PM-22   | PM-15   | Miramar | TOTAL    |  |  |  |
| JAN   | 0.0            | 325.1   | 283.3   | 170.0   | 778.4    |  |  |  |
| FEB   | 0.0            | 235.0   | 258.2   | 202.0   | 695.2    |  |  |  |
| MAR   | 0.0            | 398.0   | 249.1   | 200.6   | 847.7    |  |  |  |
| APR   | 0.0            | 418.5   | 303.1   | 192.7   | 914.3    |  |  |  |
| MAY   | 0.0            | 492.4   | 370.5   | 162.5   | 1,025.4  |  |  |  |
| JUN   | 0.0            | 486.6   | 435.2   | 132.5