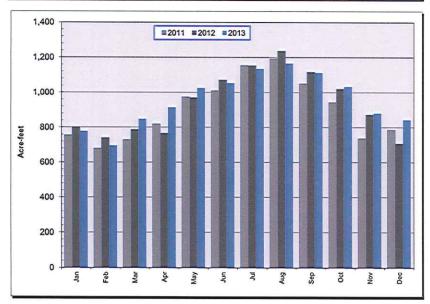

0                | 61.0    |
| 19.0   | 0.0         | 2.0     | 65.8     | 0.0                | 86.8    |
| 14.6   | 2.9         | 3.0     | 61.1     | 0.0                | 81.6    |
| 10.6   | 10.4        | 4.0     | 103.1    | 0.0                | 128.1   |
| 2.6    | 8.0         | 4.0     | 53.8     | 0.0                | 68.4    |
| 0.0    | 9.4         | 3.0     | 122.5    | 0.0                | 134.9   |
| 0.1    | 15.2        | 4.0     | 103.1    | 0.0                | 122.4   |
| 0.0    | 14.2        | 2.0     | 80.3     | 0.0                | 96.5    |
| 0.0    | 5.4         | 1.0     | 55.8     | 0.0                | 62.2    |
| 0.0    | 4.7         | 1.0     | 51.9     | 0.0                | 57.6    |
| 63.7   | 70.4        | 25.0    | 844.3    | 0.0                | 1,003.4 |





Prepared By Dave Warren





## **JANUARY 2014-DIRECTOR REIMBURSMENTS**

| Director        | Date of<br>Meeting/Event | Meeting/Event Attended