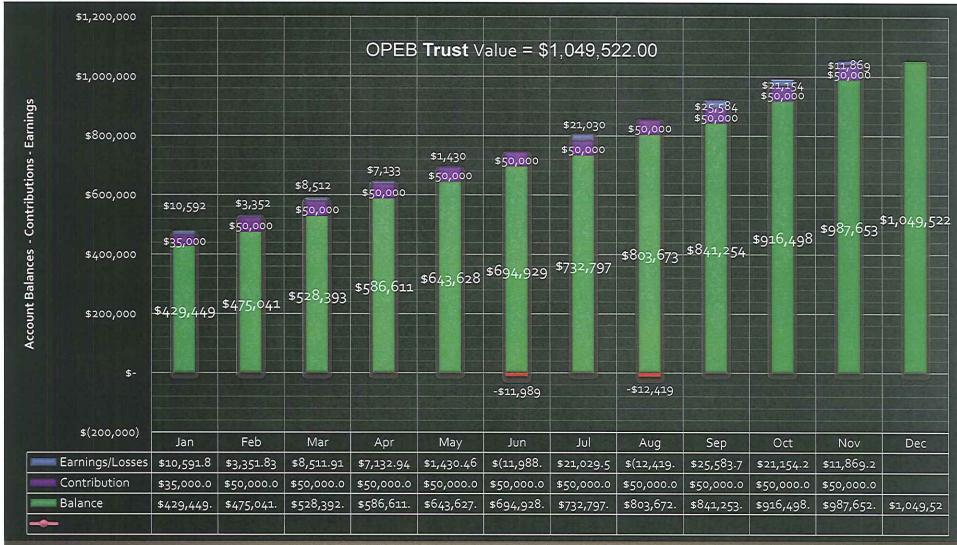

| Œ            |
| RESERVOIRS                                        | 107,475.00     | 106,575.00   |
| SERVICES                                          | 15,549.00      | 17,191.00    |
| TRANSMISSION / MAINS                              | -              | -            |
| TRANSPORTATION EQUIPMENT                          | 19             | 121,336.00   |
| TOTAL CAPITAL EXPENDITURES (NON CONSTRUCTION)     | 143,071.61     | 245,102.00   |
| TOTAL CONSTRUCTION IN PROGRESS (CIP) EXPENDITURES | 1,254,086.00   | 556,596.00   |
| TOTAL CAPITAL / CIP EXPENDITURES                  | 1,397,157.61   | 801,698.00   |



December 31, 2013

## Quarterly Investment Review





LAIF Quarterly Balances

### **CD Placement Portfolio**





CD Placement Maturity Schedule





**Bond Maturity Chart** 





GASB 45 OPEB Trust





## 2012 Revenue Bond Reserve Fund





## 2008 COP Reserve Fund





## 2012 Revenue Bond Acquisitions Fund





Cyclic Storage Account





Cash Value of Cyclic Storages

## Intentionally Left Blank

Subject: Attachments: FW: 2014 Principal for a Day

image008.emz













2014 Principal for a Day — "What You Learn Today, Will Determine Your Future, Tomorrow"

January 7, 2014

Ms. Brittnie Van De Car Rowland Water District 3021 Fullerton Road Rowland Heights, CA 91740

Dear Ms. Van De Car,:

Rowland Unified School District, on behalf of the *Principal for a Day* Joint Program, is enlisting your support in becoming one of our corporate sponsors for our annual event. This year, *Principal for a Day*, will be held on Thursday, March 6, 2014. The purpose of thi