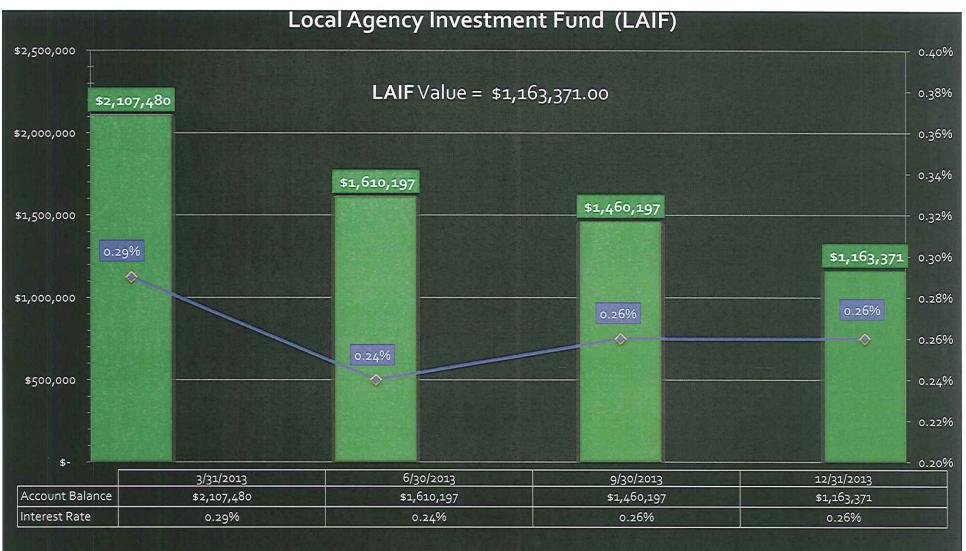

# 1.3 Investment Report for January 2014

Recommendation: The Board of Directors approve the Investment Report as presented.

# 2.3 Review and Approve Rowland Water District's Quarterly Investment Review as of December 31, 2013

Recommendation: The Board of Directors approve the Quarterly Investment Report as presented.

# 1.3

**Investment Report for December 2013** 