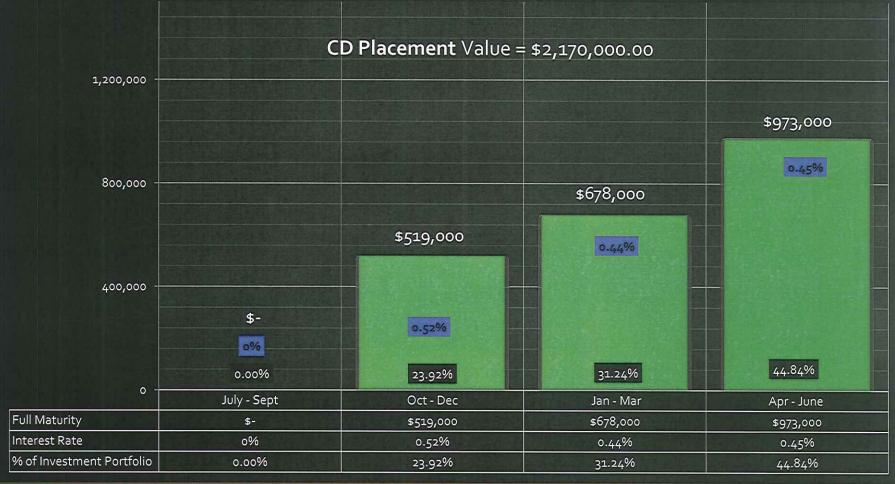

# 1.3 Investment Report for January 2014

Recommendation: The Board of Directors approve the Investment Report as presented.

# 2.3 Review and Approve Rowland Water District's Quarterly Investment Review as of December 31, 2013

Recommendation: The Board of Directors approve the Quarterly Investment Report as presented.

# 1.3

**Investment Report for December 2013** 