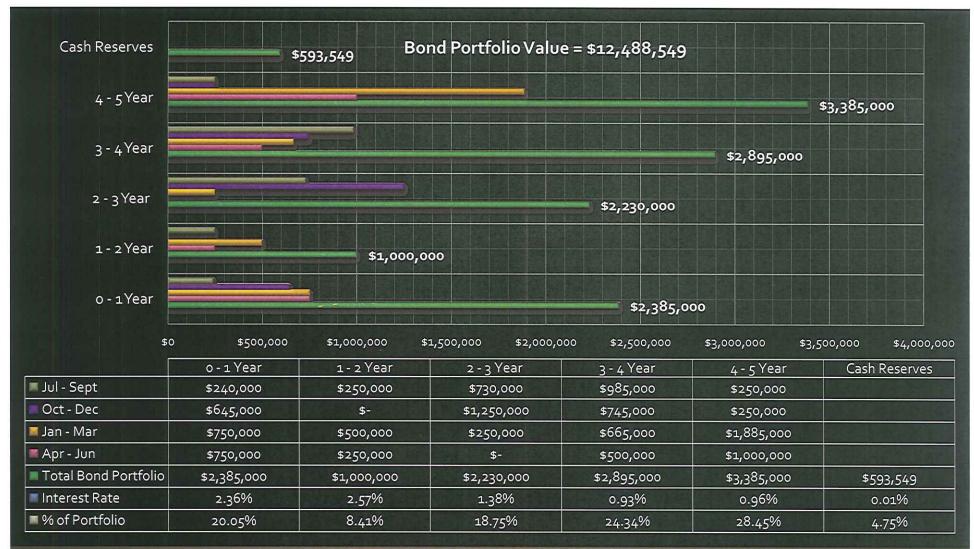

| <del>s</del> . | Œ            |
| RESERVOIRS                                        | 107,475.00     | 106,575.00   |
| SERVICES                                          | 15,549.00      | 17,191.00    |
| TRANSMISSION / MAINS                              | -              | -            |
| TRANSPORTATION EQUIPMENT                          | 19             | 121,336.00   |
| TOTAL CAPITAL EXPENDITURES (NON CONSTRUCTION)     | 143,071.61     | 245,102.00   |
| TOTAL CONSTRUCTION IN PROGRESS (CIP) EXPENDITURES | 1,254,086.00   | 556,596.00   |
| TOTAL CAPITAL / CIP EXPENDITURES                  | 1,397,157.61   | 801,698.00   |



December 31, 2013

## Quarterly Investment Review





LAIF Quarterly Balances

### **CD Placement Portfolio**





CD Placement Maturity Schedule





**Bond Maturity Chart** 





GASB 45 OPEB Trust





## 2012 Revenue Bond Reserve Fund





## 2008 COP Reserve Fund





## 2012 Revenue Bond Acquisitions Fund





Cyclic Storage Account





Cash Value of Cyclic Storages

## Intentionally Left Blank

Subject: Attachments: FW: 2014 Principal for a Day

image008.emz













2014 Principal for a Day — "What You Learn Today, Will Determine Your Future, Tomorrow"

January 7, 2014

Ms. Brittnie Van De Car Rowland Water District 3021 Fullerton Road Rowland Heights, CA 91740

Dear Ms. Van De Car,:

Rowland Unified School District, on behalf of the *Principal for a Day* Joint Program, is enlisting your support in becoming one of our corporate sponsors for our annual event. This year, *Principal for a Day*, will be held on Thursday, Mar