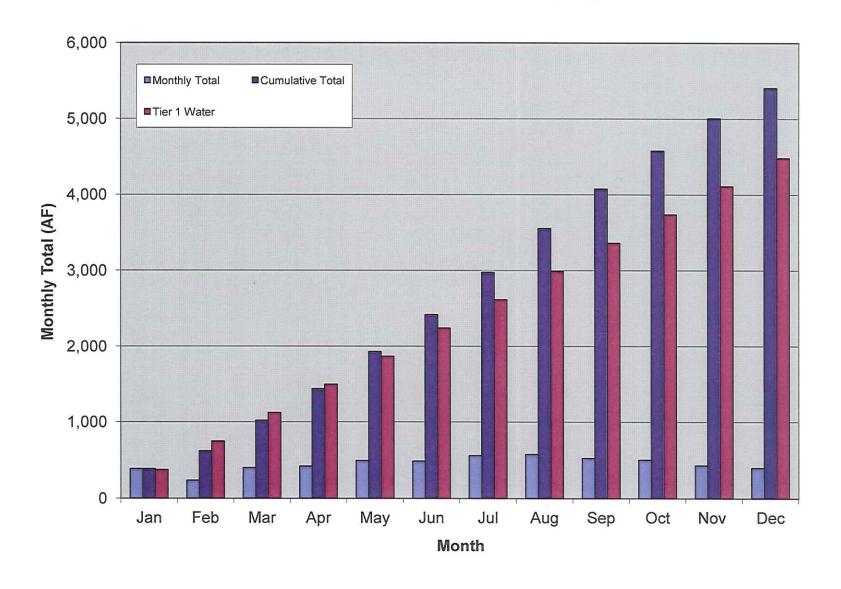

76.2         | 3551.4              | 930.6                           | 2988                | 563.4                   | 18.86%                   |
| Sep | 523.6         | 4075.0              | 407                             | 3361.5              | 713.5                   | 21.23%                   |
| Oct | 502.3         | 4577.3              | -95.3                           | 3735                | 842.3                   | 22.55%                   |
| Nov | 429.3         | 5006.6              | -524.6                          | 4108.5              | 898.1                   | 21.86%                   |
| Dec | 397.4         | 5404.0              | -922                            | 4482                | 922                     | 20.57%                   |

# CY 2013 PM-22 Water Purchases



# Rowland JWL Purchases Tier-1 (in Acre-Feet) Calendar Year 2013 Year to Date Invoiced as of 1/1/13

|      |               | ACTUAL              |                                 | ESTIN               | TATED                   |                          |
|------|---------------|---------------------|---------------------------------|---------------------|-------------------------|--------------------------|
|      | Monthly Total | Cumulative<br>Total | Balance in Tier 1<br>(9,508 AF) | Cumulative<br>Total | Acre Foot<br>Difference | Percentage<br>Difference |
| Jan  | 453.3         | 453.3               | 9,054.7                         | 792                 | -339                    | -42.79%                  |
| Feb  | 460.2         | 913.5               | 8,594.5