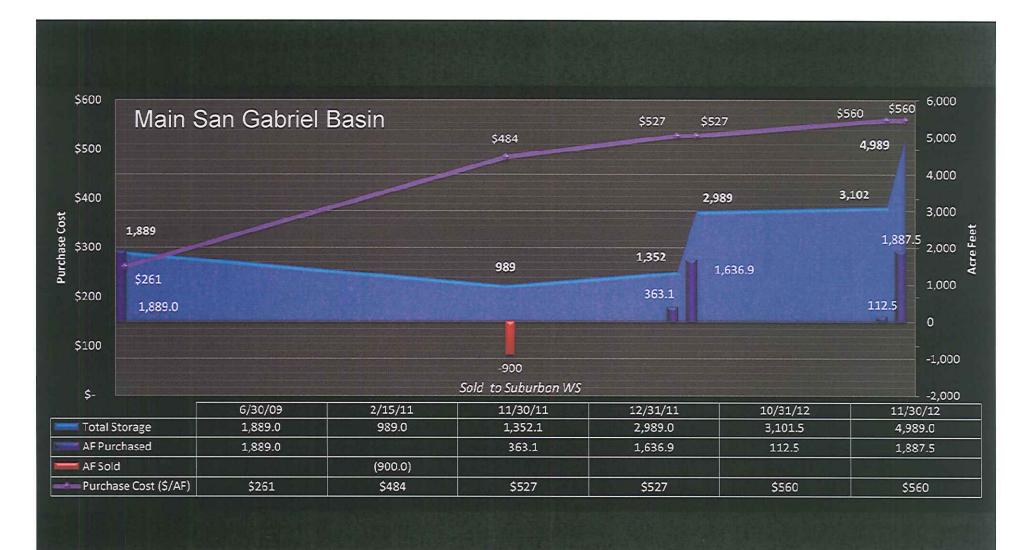

# 1.3 Investment Report for January 2014

Recommendation: The Board of Directors approve the Investment Report as presented.

# 2.3 Review and Approve Rowland Water District's Quarterly Investment Review as of December 31, 2013

Recommendation: The Board of Directors approve the Quarterly Investment Report as presented.