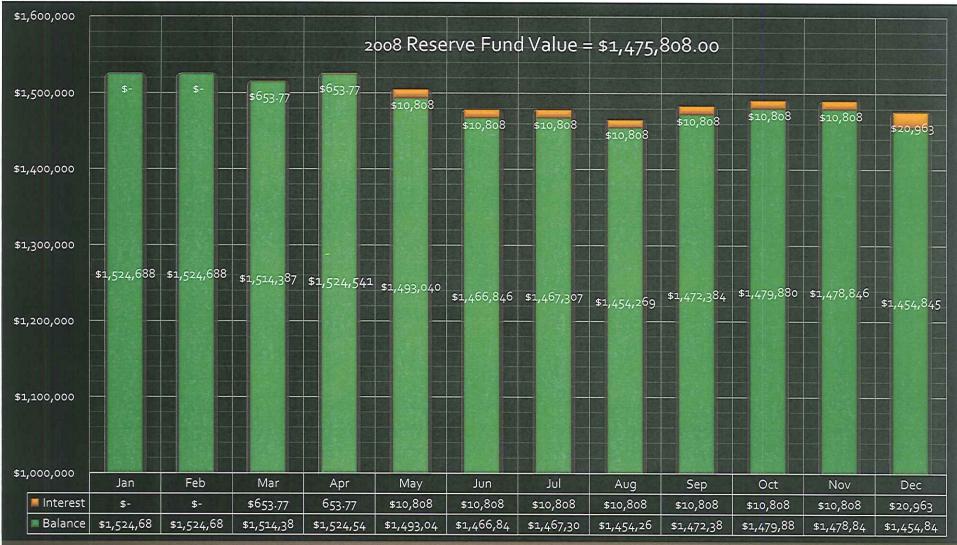

| 107,475.00     | 106,575.00   |
| SERVICES                                          | 15,549.00      | 17,191.00    |
| TRANSMISSION / MAINS                              | -              | -            |
| TRANSPORTATION EQUIPMENT                          | 19             | 121,336.00   |
| TOTAL CAPITAL EXPENDITURES (NON CONSTRUCTION)     | 143,071.61     | 245,102.00   |
| TOTAL CONSTRUCTION IN PROGRESS (CIP) EXPENDITURES | 1,254,086.00   | 556,596.00   |
| TOTAL CAPITAL / CIP EXPENDITURES                  | 1,397,157.61   | 801,698.00   |



December 31, 2013

## Quarterly Investment Review





LAIF Quarterly Balances

### **CD Placement Portfolio**





CD Placement Maturity Schedule





**Bond Maturity Chart** 





GASB 45 OPEB Trust





## 2012 Revenue Bond Reserve Fund





## 2008 COP Reserve Fund





## 2012 Revenue Bond Acquisitions Fund





Cyclic Storage Account





Cash Value of Cyclic Storages

## Intentionally Left Blank

Subject: Attachments: FW: 2014 Principal for a Day

image008.emz













2014 Principal for a Day — "What You Learn Today, Will Determine Your Future, Tomorrow"

January 7, 2014

Ms. Brittnie Van De Car Rowland Water District 3021 Fullerton Road Rowland Heights, CA 91740

Dear Ms. Van De Car,:

Rowland Unified School District, on behalf of the *Principal for a Day* Joint Program, is enlisting your support in becoming one of our corporate sponsors for our annual event. This year, *Principal for a Day*, will be held on Thursday, March 6, 2014. The purpose of this event -- organized by Rowland Unified, Hacienda La Puente Uni