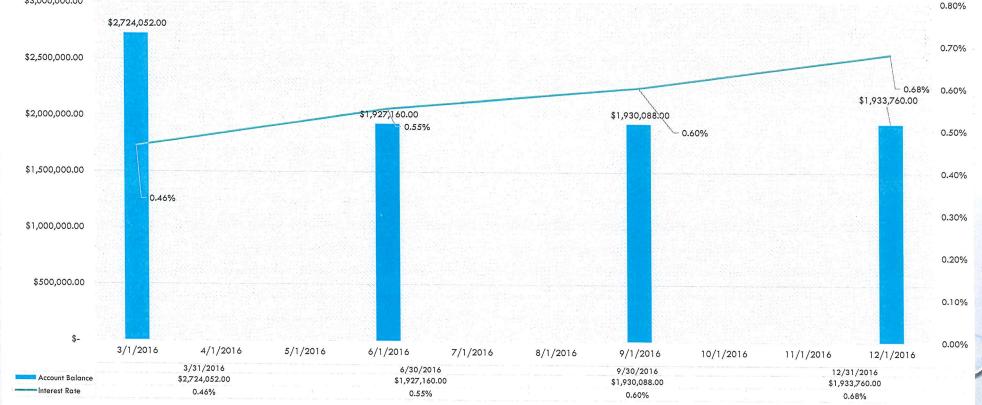

#### 1.4 Investment Report for January 2017

Recommendation: The Board of Directors approve the Investment Report as presented.

# 2.4 Receive and File Rowland Water District's Quarterly Investment Review as of December 31, 2016

Recommendation: The Board of Directors approve the Quarterly Investment Report as presented.

- 2.5 Review and Approve Resolution No. 3-2017 Concurring in Nomination of Kathleen J. Tiegs to the Executive Committee of the Association of California Water Agencies Joint Powers Insurance Authority ("ACWA/JPIA")
  - Recommendation: The Board of Directors approve the Resolution as presented.
- 2.6 Review and Approve Resolution No. 3.1-2017 Concurring in Nomination of Thomas A. Cuquet to the Executive Committee of the Association of California Water Agencies Joint Powers Insurance Authority ("ACWA/JPIA")