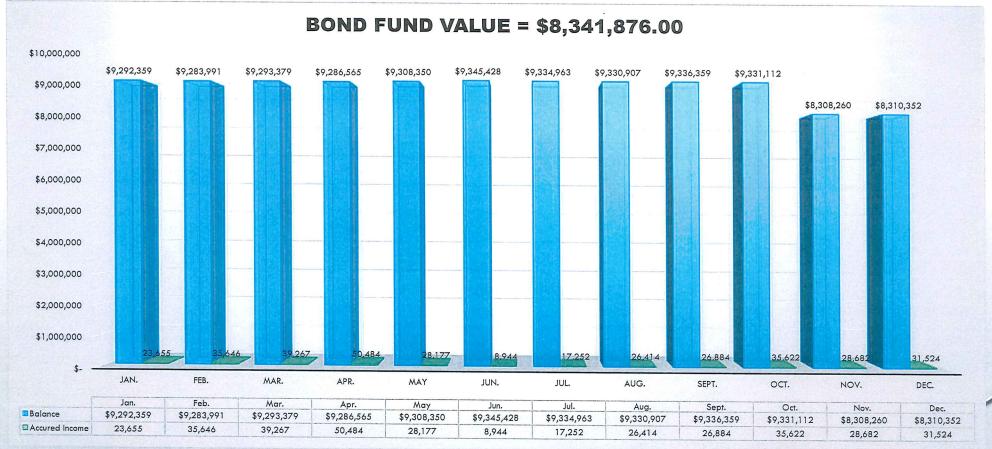

#### 1.4 Investment Report for January 2017

Recommendation: The Board of Directors approve the Investment Report as presented.