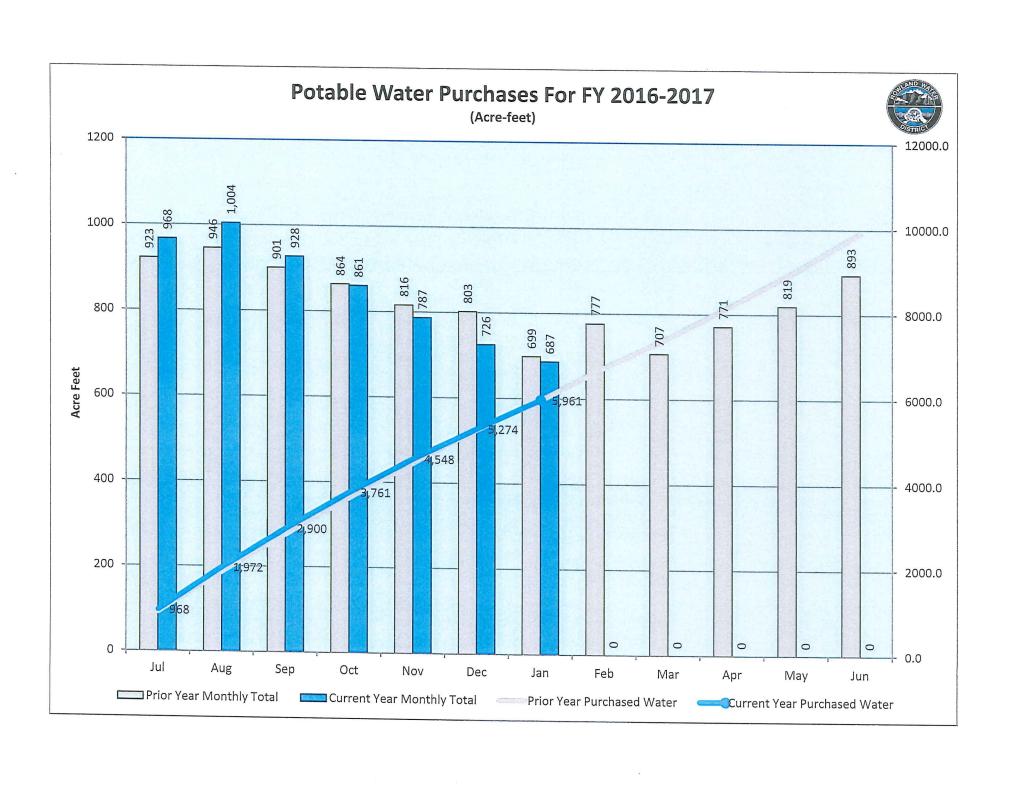

## 1.5 Water Purchases for January 2017

For information purposes only.

**Next Special Board Meeting:** 

March 28, 2017, 5:00 p.m.