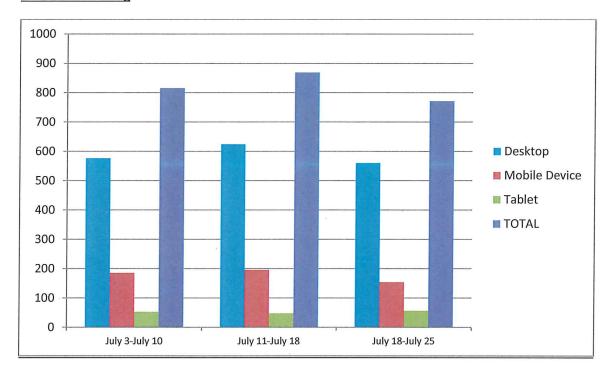

layout for quarterly e-newsletter
- Checking the District's FaceBook and Twitter page weekly
  - Posting necessary information on the pages



- Maintain and view District website on a daily basis
  - Update pages

  - Make relevant changes
    Updating the Drought Monitor page weekly
    Upload the Board packet, minutes and agendas when necessary
- Attended the WEWAC meeting on Wednesday, July 28, 2016



### Certificate of Appreciation

WaterSense thanks

### Rowland Water District

for contributing to the successes of the WaterSense program by reporting for 2015.

By practicing and promoting water efficiency, you are helping protect this precious resource for future generations.



### **Website Visits and Pageviews**



### **New vs. Returning Visitors**



### **Source of Viewing**



### Intentionally Left Blank

### Intentionally Left Blank

### Intentionally Left Blank