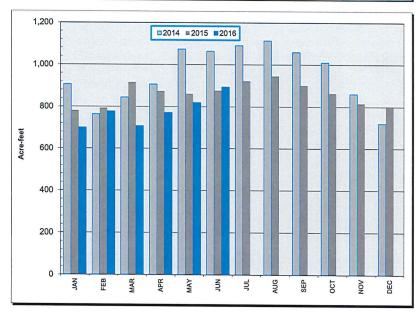

# 1.4 Water Purchases for June 2016

For information purposes only.

**Next Special Board Meeting: Next Regular Board Meeting:** 

August 23, 2016, 5:00 p.m. September 13, 2016, 6:00 p.m.