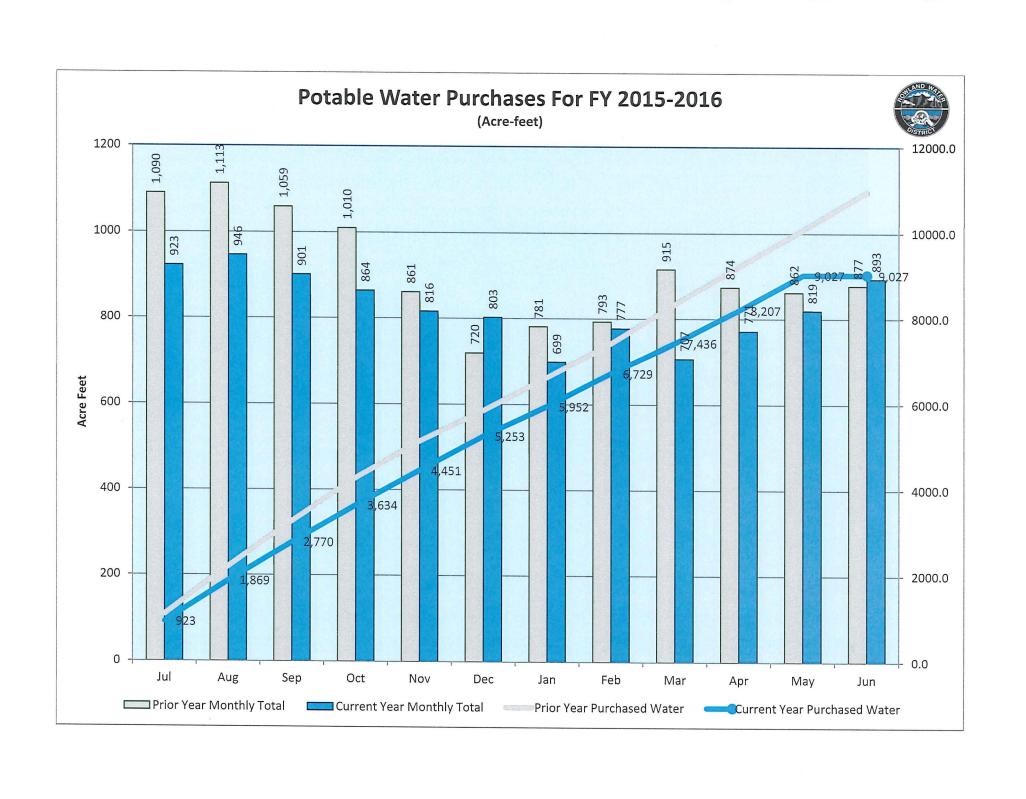

# 1.4 Water Purchases for June 2016

For information purposes only.

**Next Special Board Meeting: Next Regular Board Meeting:** 

August 23, 2016, 5:00 p.m. September 13, 2016, 6:00 p.m.