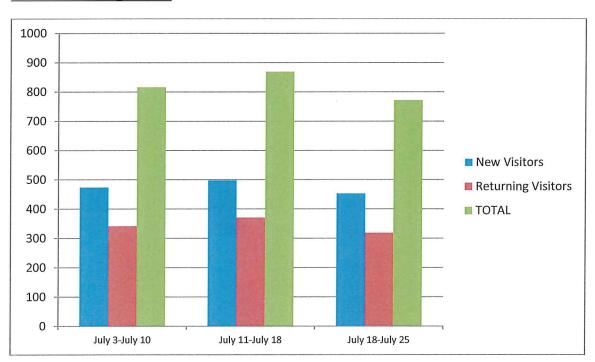

- Creating content, ideas and layout for quarterly e-newsletter
- Checking the District's FaceBook and Twitter page weekly
  - Posting necessary information on the pages



- Maintain and view District website on a daily basis
  - Update pages

  - Make relevant changes
    Updating the Drought Monitor page weekly
    Upload the Board packet, minutes and agendas when necessary
- Attended the WEWAC meeting on Wednesday, July 28, 2016



### Certificate of Appreciation

WaterSense thanks

### Rowland Water District

for contributing to the successes of the WaterSense program by reporting for 2015.

By practicing and promoting water efficiency, you are helping protect this precious resource for future generations.



### **Website Visits and Pageviews**



### **New vs. Returning Visitors**



### **Source of Viewing**



### Intentionally Left Blank

### Intentionally Left Blank

### Intentionally Left Blank