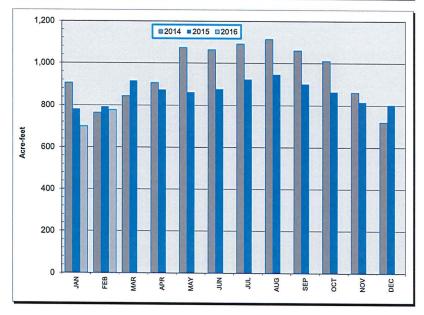

| 89.7  |





Prepared By Eric Hall

# 



### **MARCH 2016-DIRECTOR REIMBURSMENTS**

| 3/3/2016   PBWA Meeting at RWD   \$110.00