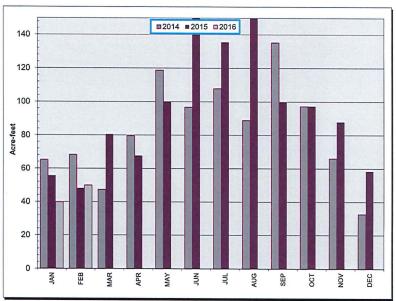

| 89.7  |





Prepared By Eric Hall

# 



### **MARCH 2016-DIRECTOR REIMBURSMENTS**

| 3/3/2016   PBWA Meeting at RWD   \$110.00