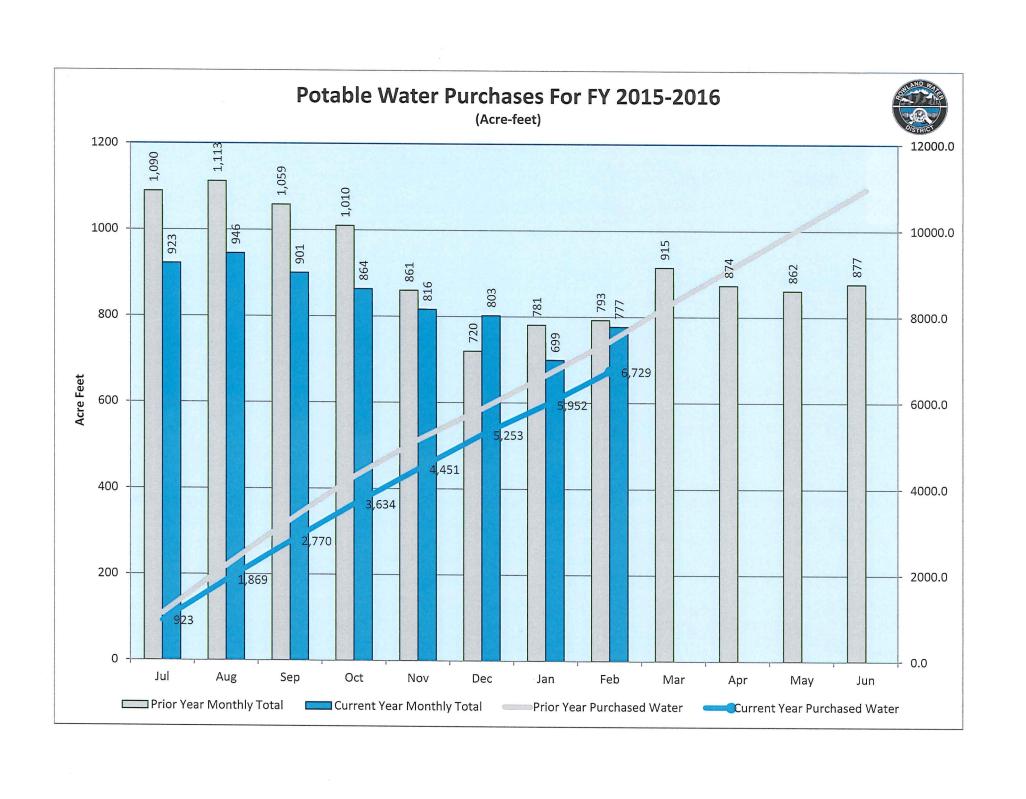

### 1.6 Water Purchases for February 2016

For information purposes only.

Next Special Board Meeting: April 26, 2016, 5:00 p.m. Next Regular Board Meeting: May 10, 2016, 6:00 p.m.