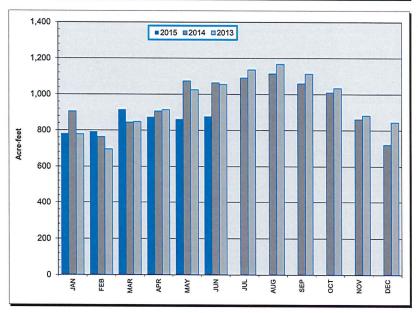

#### 1.5 Water Purchases for June 2015

For information purposes only.

Next Special Board Meeting: Next Regular Board Meeting: August 25, 2015, 5:00 p.m.

September 15, 2015, 6:00 p.m.

1.4

**Investment Report for May 2015** 

1.5

Water Purchases for May 2015

Next Special Board Meeting Next Regular Board Meeting July 28, 2015, 5:00 p.m. August 11, 2015, 6:00 p.m.

#### **Engineer's Report**

Director of Operations, Dave Warren, advised that this item on the Agenda will be retitled "Operations Report". He provided a presentation on supply allocation and noted that the District is down 16% as a whole from 2013. The goal for June was 843.4 acre feet and the District purchased 877 acre feet which is 16.8% down from 2013. The Whittier Booster Station Amended Permit will be submitted to the Health Department by mid-August. The District is proceeding with the recoating rehabilitation of Reservoirs 13 and 16; Reservoir 13 is 40% completed.