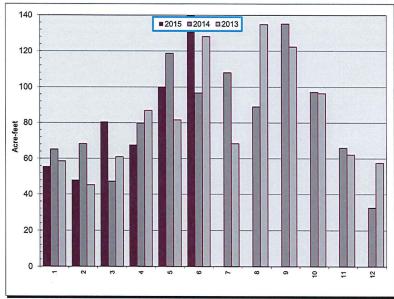

#### 1.5 Water Purchases for June 2015

For information purposes only.

Next Special Board Meeting: Next Regular Board Meeting: August 25, 2015, 5:00 p.m.

September 15, 2015, 6:00 p.m.

#### **Engineer's Report**

Director of Operations, Dave Warren, advised that this item on the Agenda will be retitled "Operations Report". He provided a presentation on supply allocation and noted that the District is down 16% as a whole from 2013. The goal for June was 843.4 acre feet and the District purchased 877 acre feet which is 16.8% down from 2013. The Whittier Booster Station Amended Permit will be submitted to the Health Department by mid-August. The District is proceeding with the recoating rehabilitation of Reservoirs 13 and 16; Reservoir 13 is 40% completed.