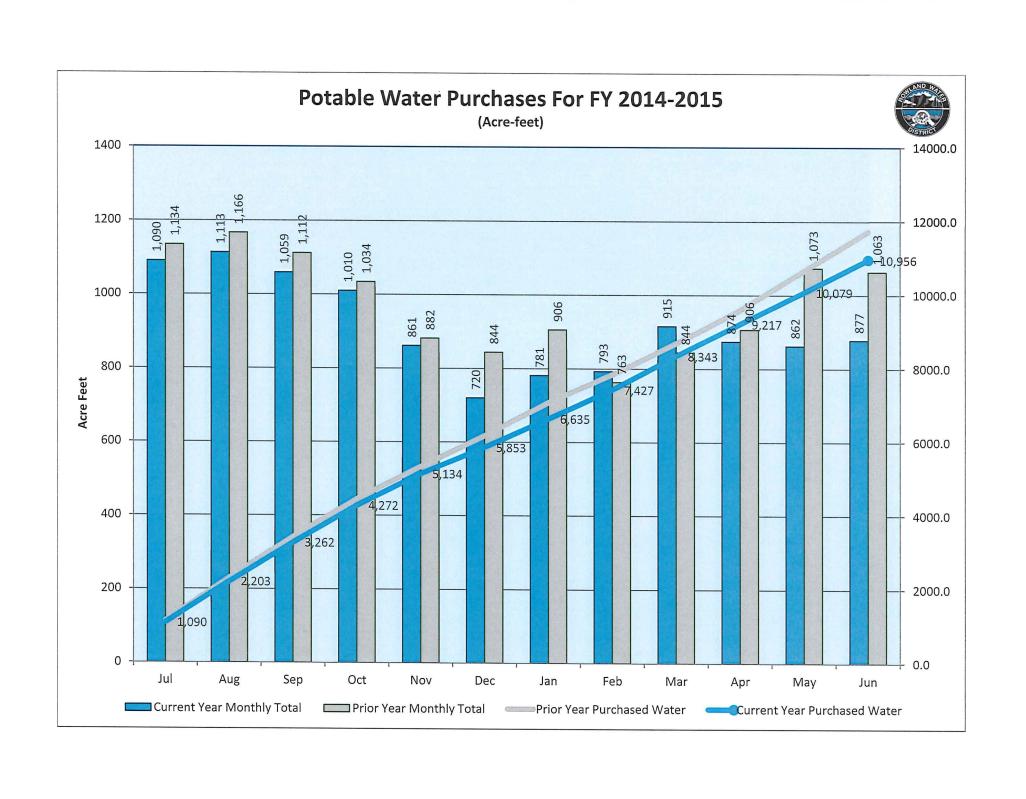

#### 1.5 Water Purchases for June 2015

For information purposes only.

Next Special Board Meeting: Next Regular Board Meeting: August 25, 2015, 5:00 p.m.

September 15, 2015, 6:00 p.m.

1.4

**Investment Report for May 2015** 

1.5

Water Purchases for May 2015

Next Special Board Meeting Next Regular Board Meeting July 28, 2015, 5:00 p.m. August 11, 2015, 6:00 p.m.

#### **Engineer's Report**

Director of Operations, Dave Warren, advised that this item on the Agenda will be retitled "Operations Report". He provided a presentation on supply allocation and noted that the District is down 16% as a whole from 2013. The goal for June was 843.4 acre feet and the District purchased 877 acre feet which is 16.8% down from 2013. The Whittier Booster Station Amended Permit will be submitted to the Health Department by mid-August. The District is proceeding with the recoating rehabilitation of Reservoirs 13 and 16; Reservoir 13 is 40% completed.