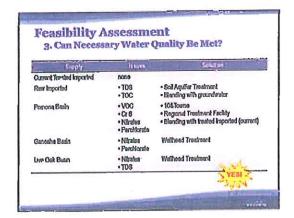

project that will leverage existing water rights and Six Basins fecilities to increase local groundwater supply and offset treated imported supply for WVWD and RWD

Project Goals and Objectives

WWWD/RWD

Increase supply diversification

Overall 10-20% reduction in treated imported water

3,000 – 5,000 AFY from this project

Cost effective against MWD rates in long-term

City of Pomona

Better leverage assets

Increased treatment for Cr 6, VOC, perchlorate, nitrate

Reduce imported water requirements (no blending)

City of La Verne

Better leverage assets

Optimize use of current furtions



Feasibility Assessment

1. Can Enough Supply Be Made Available?

Raw Imported Supply

La Verne Groundwater Supply

Pomona Groundwater Supply

Othera? (Examine further in Phase 2)





























#### Next Steps: Phase 2

- · Approval to Move Forward
- Scoping of Phase 2
  - Complete Feasibility Study
  - Determine Preferred Project
  - · Apply for Funding
    - DWR: Greater LA County IRWMP Round 2
       DWR: Local Groundwater Assistance
       USBR: System Optimization for Bosinn)
  - Prepare Facilities Plan
  - Conduct Pre-Design?
  - Environmental Compliance (CEQA/NEPA)?



Mr. Richard W. Hansen General Manager Three Valleys Municipal Water District 1021 Miramar Avenue Claremont, CA 91711

Re: Funding Participation Request—Pomona Basin Regional Groundwater Project

#### Dear Rick:

After several years of discussions regarding a variety of regional water resource projects, the undersigned, representing their respective agencies, give our support to begin work on the deve