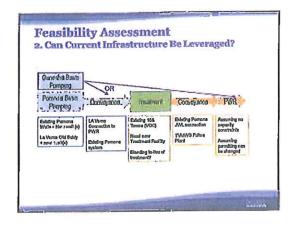

### Puente Basin Water Agency

Director Lewis reported that the Agency is moving forward with the plans and proposals for the joint effort regional water supply projects. RMC, an engineering firm originally retained by the City of Pomona presented to the Commissioners the potential for the agency to work with the Cities of Pomona and La Verne to develop alternative water supplies. Staff's recommendation to the Commission was to request RMC to provide the Commission with a proposal to complete the feasibility study. Additionally, once staff has that proposal, staff will meet with Three Valleys Municipal Water District (TVMWD) to discuss the potential for TVMWD to participate financially in developing the feasibility study.