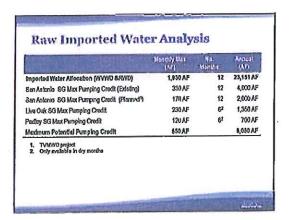

### Puente Basin Water Agency

Director Lewis reported that the Agency is moving forward with the plans and proposals for the joint effort regional water supply projects. RMC, an engineering firm originally retained by the City of Pomona presented to the Commissioners the potential for the agency to work with the Cities of Pomona and La Verne to develop alternative water supplies. Staff's recommendation to the Commission was to request RMC to provide the Commission with a proposal to complete the feasibility study. Additionally, once staff has that proposal, staff will meet with Three Valleys Municipal Water District (TVMWD) to discuss the potential for TVMWD to participate financially in developing the feasibility study.