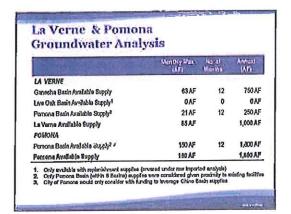

### Puente Basin Water Agency

Director Lewis reported that the Agency is moving forward with the plans and proposals for the joint effort regional water supply projects. RMC, an engineering firm originally retained by the City of Pomona presented to the Commissioners the potential for the agency to work with the Cities of Pomona and La Verne to develop alternative water supplies. Staff's recommendation to the Commission was to request RMC to provide the Commission with a proposal to complete the feasibility study. Additionally, once staff has that proposal, staff will meet with Three Valleys Municipal Water District (TVMWD) to discuss the potential for TVMWD to participate financially in developing the feasibility study.