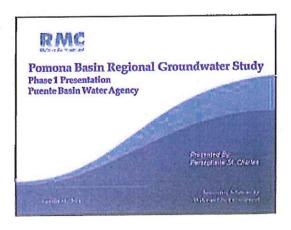

### Puente Basin Water Agency

Director Lewis reported that the Agency is moving forward with the plans and proposals for the joint effort regional water supply projects. RMC, an engineering firm originally retained by the City of Pomona presented to the Commissioners the potential for the agency to work with the Cities of Pomona and La Verne to develop alternative water supplies. Staff's recommendation to the Commission was to request RMC to provide the Commission with a proposal to complete the feasibility study. Additionally, once staff has that proposal, staff will meet with Three Valleys Municipal Water District (TVMWD) to discuss the potential for TVMWD to participate financially in developing the feasibility study.