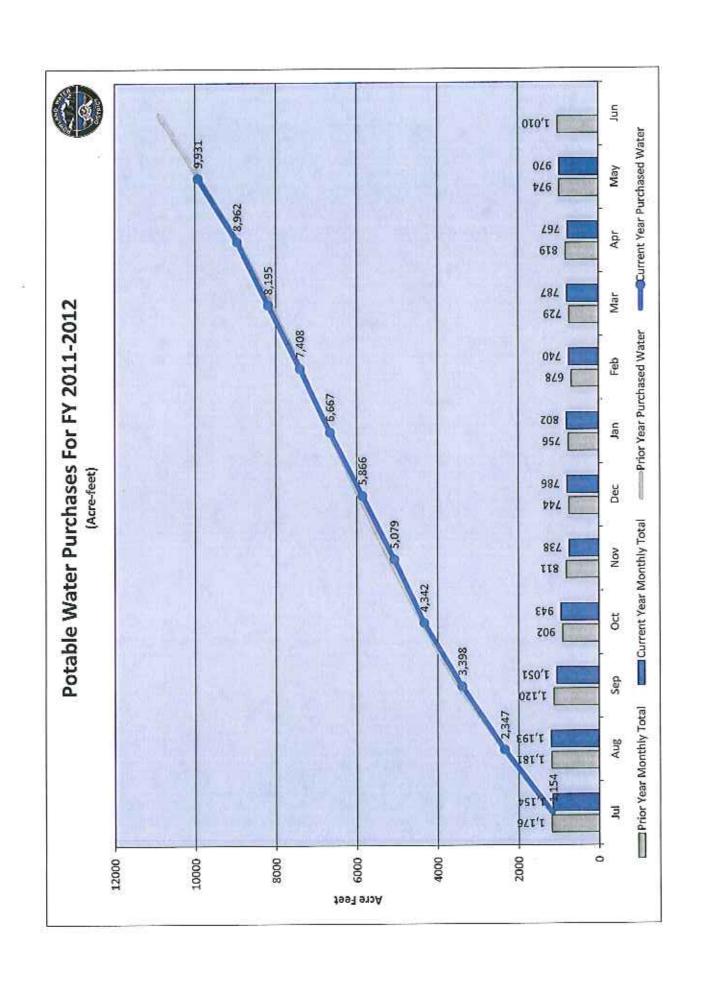

| 35.7 | 34.9 | 37.2 | 43.1 | 70.1 | 0.0 | 0.0 | 0.0 | 0.0 | 0.0 | 0.0 | 0.0 | 221.0 |
|--------------------|------|------|------|------|------|-----|-----|-----|-----|-----|-----|-----|-------|
| Potable<br>Make-up | 0.0  | 0.0  | 0.0  | 0.0  | 0.0  |     |     |     |     |     |     |     | 0.0   |
| Industry           | 0.1  | 6.9  | 5.8  | 1.6  | 10.4 |     |     |     |     |     |     |     | 23.8  |
| UWWD               | 1.0  | 1.0  | 1.0  | 1,0  | 2.0  |     |     |     |     |     |     |     | 6.0   |
| Wet                | 28.9 | 26.9 | 29.6 | 32.1 | 30.7 |     |     |     |     |     |     |     | 148.2 |
| Well 1             | 5.7  | 1.1  | 8.0  | 8.4  | 27.0 |     |     |     |     |     |     |     | 43.0  |



Prepared By Dave Warren

Ded

Iaya. YOU

rety)

8 6 8 6 6 6



### July 2012

|      | v                                                                               |                                                              |                                                           | RWD Special<br>Board Meeting<br>8:30 a.m.                            |                                                                               |