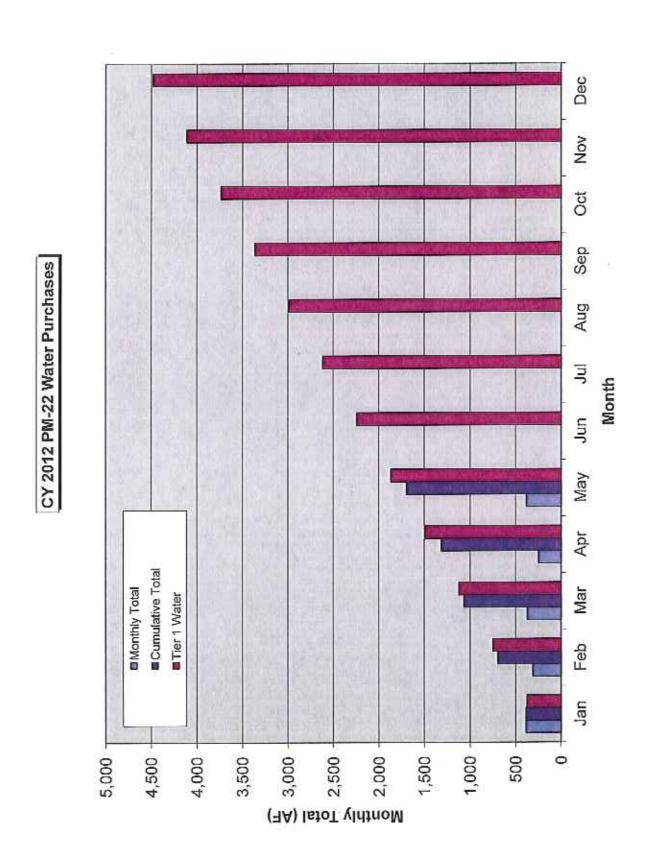

|
| Sep   |               |                     |                                 | 3361.5              | -3361.5                 | -100.00%                 |
| Oct   |               |                     |                                 | 3735                | -3735                   | -100.00%                 |
| Nov   |               |                     |                                 | 4108.5              | -4108.5                 | -100.00%                 |
| Dec   |               |                     |                                 | 4482                | -4482                   | -100.00%                 |
| FOTAL |               |                     |                                 |                     |                         |                          |



### Water Purchases for CY 2012 (Acre-feet)



| No.   |         | 0        | PO ABLE SYSTEM | W       |         |
|-------|---------|----------|----------------|---------|---------|
|       | DATE OF | CC MG    | JWL            |         | TOTTOT  |
| 6     | EU-M-D  | - IAI-42 | PM-15          | Miramar | ł       |
| JAN   | 0.0     | 385.3    | 222.3          | 194.1   | 801.7   |
| FEB   | 0.0     | 310.7    | 352.1          | 77.4    | 740.2   |
| MAR   | 0.0     | 370.8    | 312.6          | 104.0   | 787.4   |
| APR   | 0.0     | 287.1    | 232.3          | 247.1   | 766.5   |
| MAY   | 0.0     | 382.1    | 348.1          | 239.4   | 9.696   |
| NOS   |         |          |                |         | 0.0     |
| JUL   |         |          |                |         | 0.0     |
| A