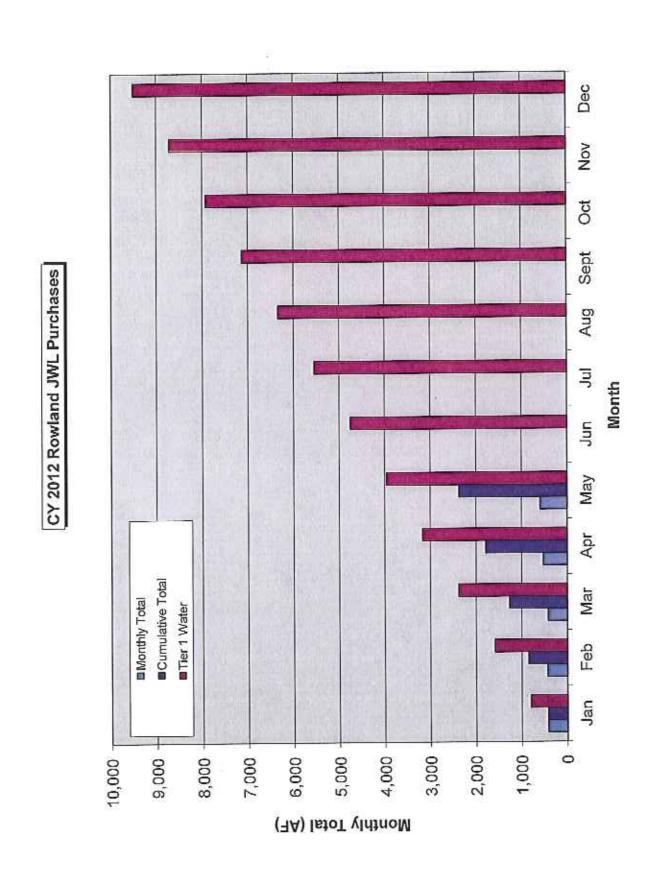

|
| Sept  |               |                     |                                 | 7,131               | -7,131                  | -100.00%                 |
| Oct   |               |                     |                                 | 7,923               | -7,923                  | -100.00%                 |
| Nov   |               |                     |                                 | 8,716               | -8,716                  | -100.00%                 |
| Dec   |               |                     |                                 | 9,508               | -9,508                  | -100.00%                 |
| TOTAL |               |                     |                                 |                     | III                     |                          |



## Rowland Imported Water Purchases PM-22 Tier 1 (in Acre-Feet) Calendar Year 2012 Year to Date Invoiced as of 1/1/12

|       |               | ACTUAL              |                                 | ESTIMATED           | ATED                    |                          |
|-------|---------------|---------------------|---------------------------------|---------------------|-------------------------|--------------------------|
|       | Monthly Total | Cumulative<br>Total | Balance in Tier 1<br>(4,482 AF) | Cumulative<br>Total | Acre Foot<br>Difference | Percentage<br>Difference |
| Jan   | 385.3         | 385.3               | 4096.7                          | 373.5               | 11.8                    | 3.16%                    |
| Feb   | 310.7         | 696.0               | 378