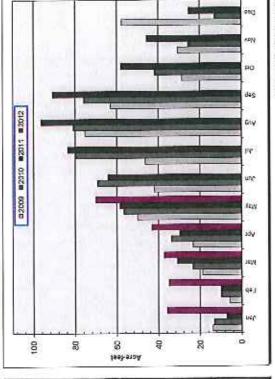

1,400

1,200

1,000

800

fool-essA

900

| TOTAL              | 35.7 | 34.9 | 37.2 | 43.1 | 70.1 | 0.0 | 0.0 | 0.0 | 0.0 | 0.0 | 0.0 | 0.0 | 221.0 |
|--------------------|------|------|------|------|------|-----|-----|-----|-----|-----|-----|-----|-------|
| Potable<br>Make-up | 0.0  | 0.0  | 0.0  | 0.0  | 0.0  |     |     |     |     |     |     |     | 0.0   |
| Industry           | 0.1  | 6.9  | 5.8  | 1.6  | 10.4 |     |     |     |     |     |     |     | 23.8  |
| UWWD               | 1.0  | 1.0  | 1.0  | 1,0  | 2.0  |     |     |     |     |     |     |     | 6.0   |
| Wet                | 28.9 | 26.9 | 29.6 | 32.1 | 30.7 |     |     |     |     |     |     |     | 148.2 |
| Well 1             | 5.7  | 1.1  | 8.0  | 8.4  | 27.0 |     |     |     |     |     |     |     | 43.0  |



Prepared By Dave Warren

Ded

Iaya. YOU

rety)

8 6 8 6 6 6



### July 2012

|      | v                                                                               |                                                              |                                                           | RWD Special<br>Board Meeting<br>8:30 a.m.                            |                                                                               |