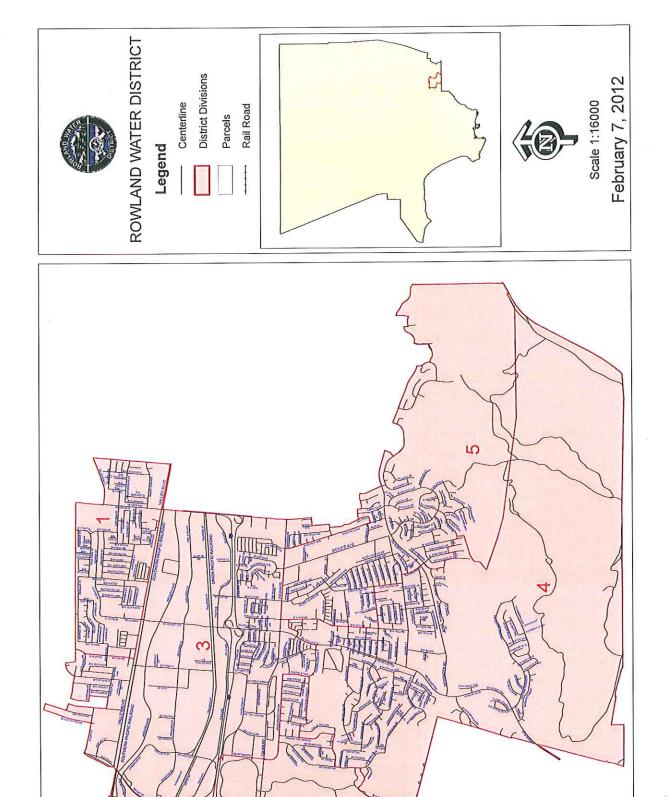

# 2.2 Review and Approve Resolution 2-2012 Adjusting Boundaries of Divisions from Which Directors are Elected

Recommendation: The Board of Directors approve Resolution 2-2012 as presented.

# Presentation from National Demographics Corp. on Results from Their Review of 2010 Census Data for Existing Rowland Water Director Divisions

Alan Heslop, Ph.D., and David Meyer presented a Power Point presentation analyzing the 2010 census data to provide the necessary steps to equalize the population of the five divisions to the extent practicable, by adjusting division boundaries. Dr. Heslop presented draft Plans A and B. The Board discussed the two proposals and determined that Plan B was less desirable, due to the fact that the changes to Division 1 would place the sitting Director outside her division. Upon motion by Director Lewis, seconded by Vice President Lu-Yang and unanimously carried, the Board directed staff to move forward with finalizing Plan A.