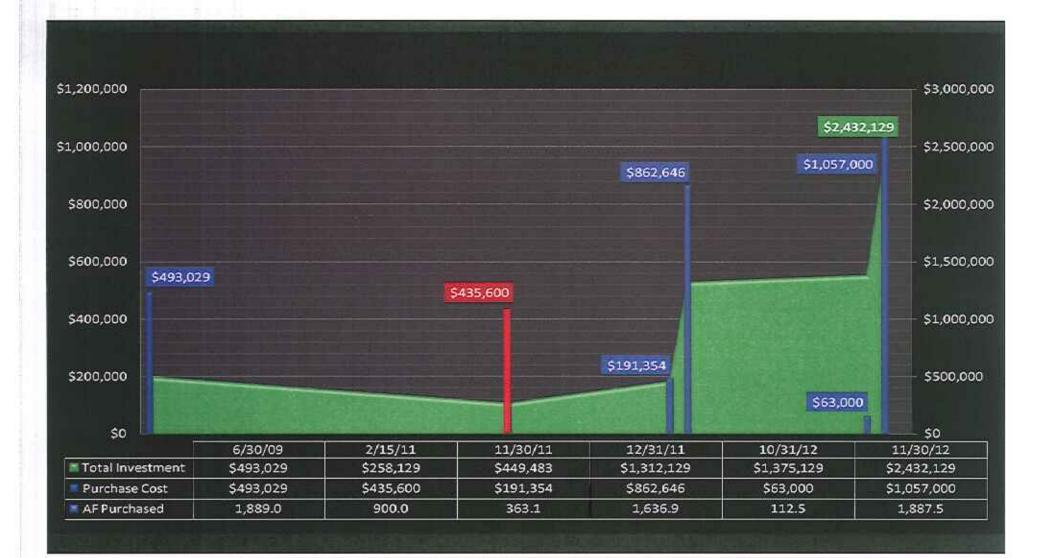

5,00<br>\$500,00 | ar<br>20<br>20<br>20<br>20 | \$-<br>\$-<br>\$-<br>\$-                            |



# Bond Maturity Chart





# GASB 45 Program





# 2012 Revenue Bond Fund





# 2008 COP Reserve Fund





# 2012 Revenue Bond Reserve Fund

\$600 6,000 \$560 Main San Gabriel Basin \$560 \$527 \$527 \$484 5,000 4,989 \$500 4.000 \$400 3,102 2,989 3.000 Purchase Cost 1,889 Acre Feet 1,887.5 \$300 2,000 1,352 989 1,636.9 \$261 1,000 363.1 \$200 112.5 1,889.0 0 \$100 -1.000 -900 Sold to Suburban WS **\$**--2,000 6/30/09 2/15/11 11/30/11 12/31/11 10/31/12 11/30/12 Total Storage 1,889.0 989.0 1,352.1 2,989.0 3,101.5 4,989.0 **AF Purchased** 1,889.0 363.1 1,636.9 112.5 1,887.5 AF Sold (900.0)Purchase Cost (\$/AF) \$261 \$484 \$527 \$527 \$560 \$560



# Water Purchased for Cyclic Storage













#### BASIC FINANCIAL STATEMENTS

#### WITH REPORT ON AUDIT BY INDEPENDENT CERTIFIED PUBLIC ACCOUNTANTS

### JUNE 30, 2013 AND 2012

### TABLE OF CONTENTS

### June 30, 2013 and 2012

|                                                                              | Page<br><u>Number</u> |
|------------------------------------------------------------------------------|-----------------------|
| Independent Auditors' Report                                                 | 1 - 2                 |
| Management's Discussion and Analysis<br>(Required Supplementary Information) | 3 - 10                |
| Basic Financial Statements:                                                  |                       |
| Statements of Net Position                                                   |