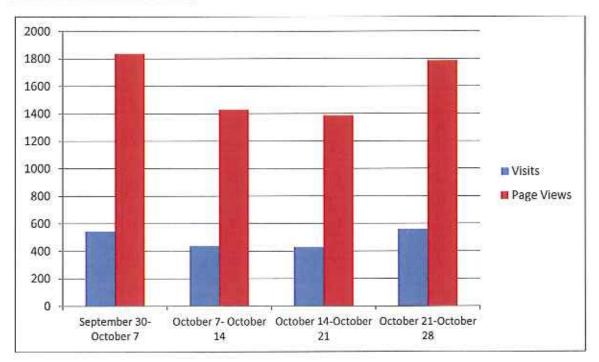

to take the Water Drop Pledge. As an environmentally responsible citizen you pledged to help conserve and protect water by using it wisely and teaching others to do the same.

Congratulations on completing the Water Drop Pledge required to become an official "Star Water Saver." Now you can use your water saving knowledge and apply it at home and at school, because water as we know, is a precious resource that we need for the future!

We hope you enjoy the enclosed reward. Please contact me by email at <u>bvandecar@rowlandwater.com</u> or by phone at (562) 697-1726 or visit our website at <u>www.rowlandwater.com</u> if you have any further questions.

Yours Truly,

Brittnie Van De Car Public Affairs Representative Education Program Coordinator

Enclosure

### Website Visits and Pageviews



### New vs. Returning Visitors



### Source of Viewing



### **Direct Traffic**

See Attached.



| Page                                 | Pageviews                               | Unique<br>Pagoviews                     | Avg. Time on<br>Page                      | Entrances                           | Bounce Rate                           | % Exit                                | Page Value                            |
|--------------------------------------|-----------------------------------------|-----------------------------------------|-------------------------------------------|-------------------------------------|---------------------------------------|---------------------------------------|---------------------------------------|
|                                      | 1,8