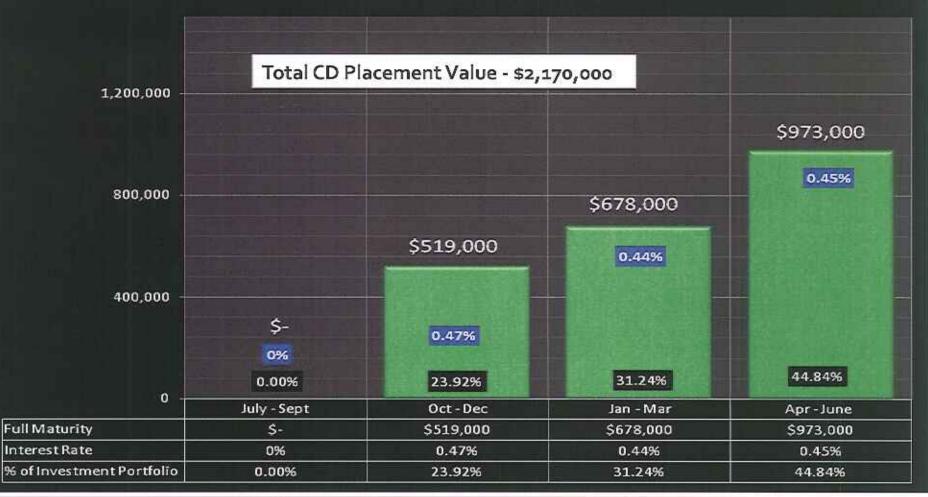

- 1.1 Approval of the Minutes of Regular Board Meeting held on October 8, 2013 Recommendation: The Board of Directors approve the Minutes as presented.
- 1.2 Approval of the Minutes of Special Board Meeting held on October 22, 2013 Recommendation: The Board of Directors approve the Minutes as presented.
- **1.3 Demands on General Fund Account for October 2013** Recommendation: The Board of Directors approve the demands on the general fund account as presented.
- 1.4 Investment Report for October 2013 Recommendation: The Board of Directors approve the Investment Report as presented.
- 1.5 Water Purchases for September 2013 For information purposes only.