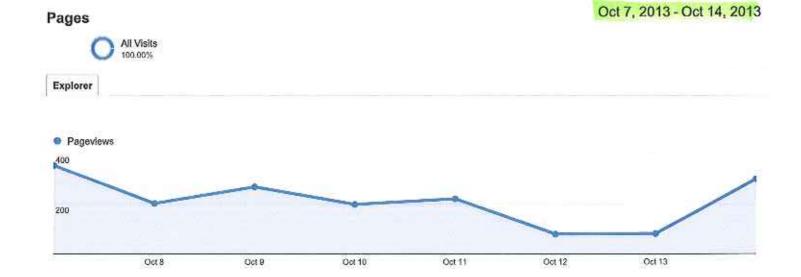

| 10.00%                                | \$0.0                                 |
| 9. /confirmation/                    | 27                                      | 27                                      | 00:00:28                                  | 1                                   | 100.00%                               | 81.48%                                | \$0.0                                 |
| 0. /construction-projects/           | 27                                      | 19                                      | 00:00:42                                  | 2                                   | 100.00%                               | 29.63%                                | \$0.0                                 |

Rows 1 - 10 of 88

© 2013 Google



| Page                                 | Pageviews                               | Unique<br>Pageviews                     | Avg. Time on<br>Page                      | Entrances                           | Bounce Rate                           | % Exit                                | Page Value                           |
|--------------------------------------|-----------------------------------------|-----------------------------------------|-------------------------------------------|-------------------------------------|---------------------------------------|---------------------------------------|--------------------------------------|
|                                      | 1,699<br>% of Total:<br>100.00% (1,699) | 1,252<br>% of Total:<br>100.00% (1,252) | 00:01:27<br>Site Avg: