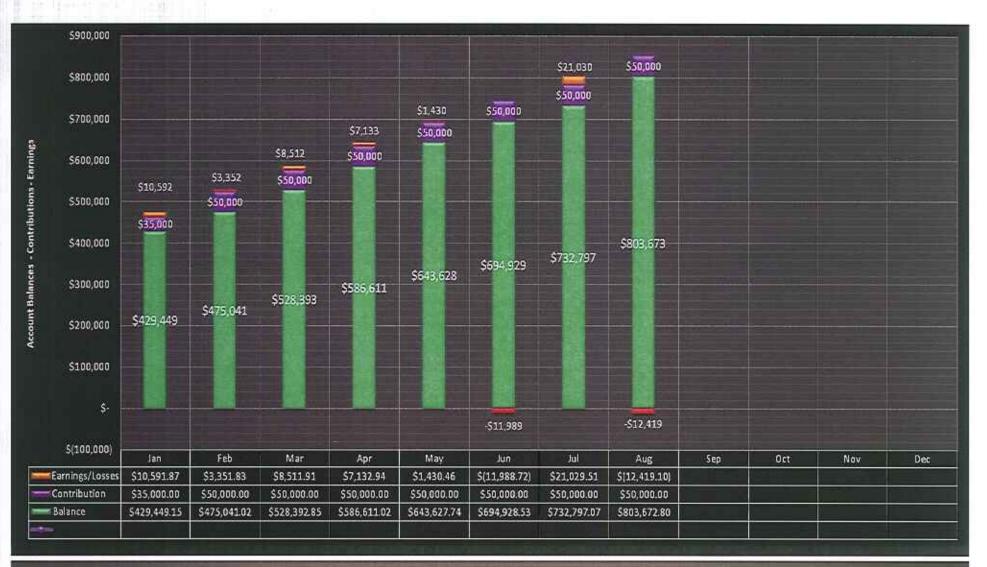

- 1.1 Approval of the Minutes of Regular Board Meeting held on October 8, 2013 Recommendation: The Board of Directors approve the Minutes as presented.
- 1.2 Approval of the Minutes of Special Board Meeting held on October 22, 2013 Recommendation: The Board of Directors approve the Minutes as presented.
- **1.3 Demands on General Fund Account for October 2013** Recommendation: The Board of Directors approve the demands on the general fund account as presented.
- 1.4 Investment Report for October 2013 Recommendation: The Board of Directors approve the Investment Report as presented.
- 1.5 Water Purchases for September 2013 For information purposes only.