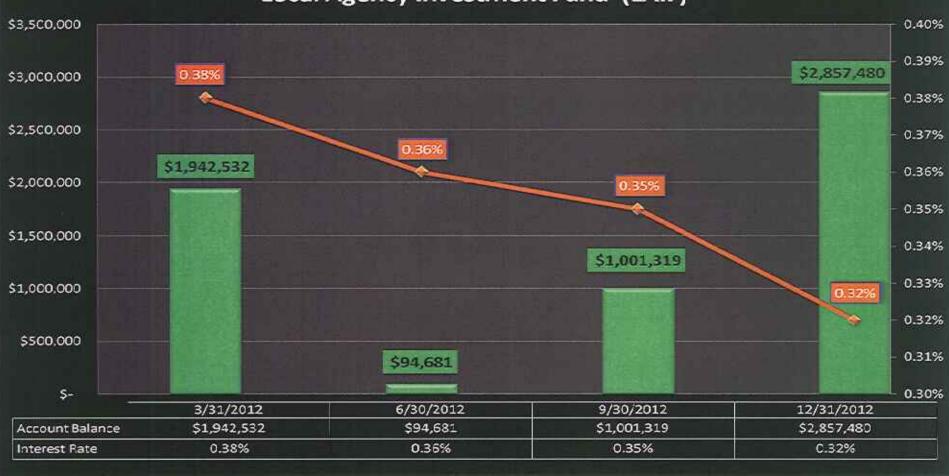

|
| PUMPING PLANT                                     |               | 5          |
| RESERVOIRS                                        | 107,475.00    | 106,575.00 |
| SERVICES                                          | 10,040.00     | 5,153.00   |
| TRANSMISSION / MAINS                              | () <b>2</b> ) | 54.        |
| TRANSPORTATION EQUIPMENT                          | 3123          | -          |
| TOTAL CAPITAL EXPENDITURES (NON CONSTRUCTION)     | 117,515.00    | 111,728.00 |
| TOTAL CONSTRUCTION IN PROGRESS (CIP) EXPENDITURES | 912,990.00    | 397,487.00 |
| TOTAL CAPITAL / CIP EXPENDITURES                  | 1,030,505.00  | 509,215.00 |
|                                                   |               |            |







# Local Agency Investment Fund (LAIF)





LAIF Quarterly Balances

# **CD Placement Portfolio**





# **CD Placement Maturity Schedule**

| 4 - 5 Year                                               | \$-                                                                                                            |                                                              | \$1,450,0                                                      | 00                                                  |                                                      |                            |                                                     |
|----------------------------------------------------------|----------------------------------------------------------------------------------------------------------------|--------------------------------