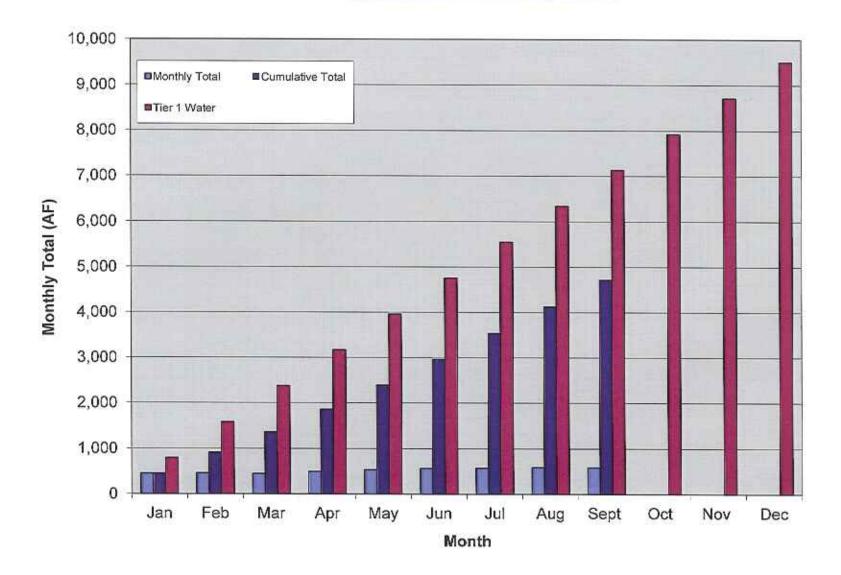

7.4             | 5,380.6                         | 6,339               | -2,211                  | -34.89%                  |  |
| Sept | 588.1         | 4,715.5             | 4,792.5                         | 7,131               | -2,416                  | -33.87%                  |  |
| Oct  |               |                     |                                 | 7,923               | -7,923                  | -100.00%                 |  |
| Nov  |               |                     |                                 | 8,716               | -8,716                  | -100.00%                 |  |
| Dec  |               |                     |                                 | 9,508               | -9,508                  | -100.00%                 |  |

# CY 2013 Rowland JWL Purchases



# Rowland Imported Water Purchases PM-22 Tier 1 (in Acre-Feet) Calendar Year 2013 Year to Date Invoiced as of 1/1/13

|     |               | ACTUAL              |                                 | ESTIMATED           |                         |                          |  |
|-----|---------------|---------------------|---------------------------------|---------------------|-------------------------|--------------------------|--|
|     | Monthly Total | Cumulative<br>Total | Balance in Tier 1<br>(4,482 AF) | Cumulative<br>Total | Acre Foot<br>Difference | Percentage<br>Difference |  |
| Jan | 385.3         | 385.3               | 4096.7                          | 373.5               | 11.8                    | 3.16%                    |  |
| Feb | 235           | 620.3               | 38