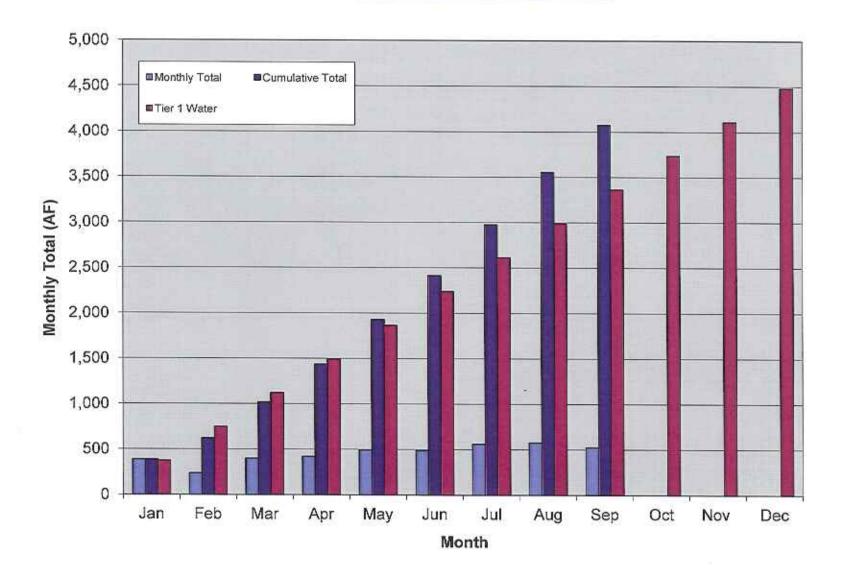

- 1.1 Approval of the Minutes of Regular Board Meeting held on October 8, 2013 Recommendation: The Board of Directors approve the Minutes as presented.
- 1.2 Approval of the Minutes of Special Board Meeting held on October 22, 2013 Recommendation: The Board of Directors approve the Minutes as presented.
- **1.3 Demands on General Fund Account for October 2013** Recommendation: The Board of Directors approve the demands on the general fund account as presented.
- 1.4 Investment Report for October 2013 Recommendation: The Board of Directors approve the Investment Report as presented.
- 1.5 Water Purchases for September 2013 For information purposes only.