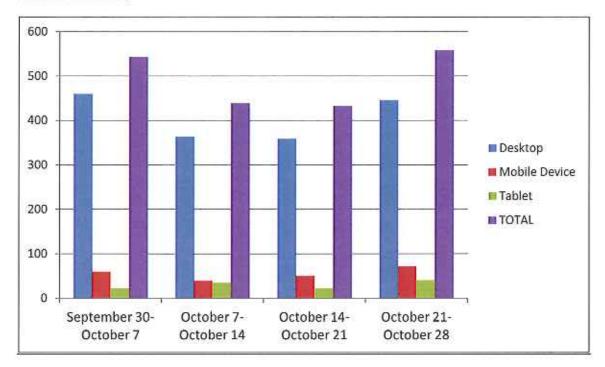

nsible citizen you pledged to help conserve and protect water by using it wisely and teaching others to do the same.

Congratulations on completing the Water Drop Pledge required to become an official "Star Water Saver." Now you can use your water saving knowledge and apply it at home and at school, because water as we know, is a precious resource that we need for the future!

We hope you enjoy the enclosed reward. Please contact me by email at <u>bvandecar@rowlandwater.com</u> or by phone at (562) 697-1726 or visit our website at <u>www.rowlandwater.com</u> if you have any further questions.

Yours Truly,

Brittnie Van De Car Public Affairs Representative Education Program Coordinator

Enclosure

### Website Visits and Pageviews



### New vs. Returning Visitors



### Source of Viewing



### **Direct Traffic**

See Attached.



| Page                                 | Pageviews                               | Unique<br>Pagoviews                     | Avg. Time on<br>Page                      | Entrances                           | Bounce Rate                           | % Exit                                | Page Value                            |
|--------------------------------------|-----------------------------------------|-----------------------------------------|-------------------------------------------|-------------------------------------|---------------------------------------|---------------------------------------|---------------------------------------|
|                                      | 1,838<br>% of Totel:<br>100.00% (1,838) | 1,311<br>% of Total: