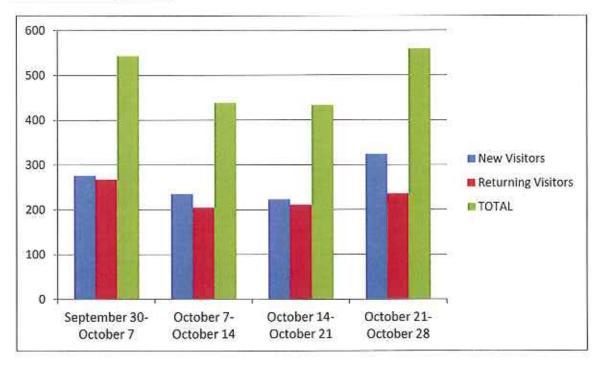

an environmentally responsible citizen you pledged to help conserve and protect water by using it wisely and teaching others to do the same.

Congratulations on completing the Water Drop Pledge required to become an official "Star Water Saver." Now you can use your water saving knowledge and apply it at home and at school, because water as we know, is a precious resource that we need for the future!

We hope you enjoy the enclosed reward. Please contact me by email at <u>bvandecar@rowlandwater.com</u> or by phone at (562) 697-1726 or visit our website at <u>www.rowlandwater.com</u> if you have any further questions.

Yours Truly,

Brittnie Van De Car Public Affairs Representative Education Program Coordinator

Enclosure

### Website Visits and Pageviews



### New vs. Returning Visitors



### Source of Viewing



### **Direct Traffic**

See Attached.



| Page                                 | Pageviews                               | Unique<br>Pagoviews                     | Avg. Time on<br>Page                      | Entrances                           | Bounce Rate                           | % Exit                                | Page Value                            |
|--------------------------------------|-----------------------------------------|-----------------------------------------|-------------------------------------------|-------------------------------------|---------------------------------------|---------------------------------------|---------------------------------------|
|                                      | 1,838<br>% of Totel:<br>100.00% (1,83