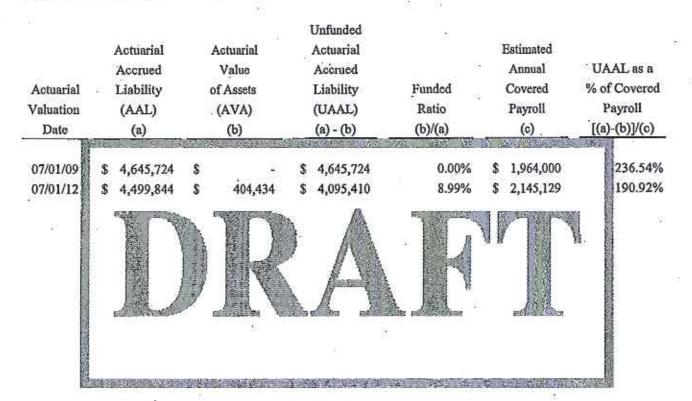

| (1,570,569     |

## 17. SUBSEQUENT EVENTS:

Events occurring after June 30, 2013 have been evaluated for possible adjustments to the financial statements or disclosure as of \_\_\_\_\_\_, which is the date these financial statements were available to be issued.

## See independent auditors' report.

- 54 -

# REQUIRED SUPPLEMENTARY INFORMATION

ur le

64

的行家的

SAMETY .

50 - 16VP 4 11

- .

6

-

100

4

TOP ONT ON

- 55 -

10.0

## REQUIRED SUPPLEMENTARY INFORMATION

For the years ended June 30, 2013 and 2012

## OTHER POST-EMPLOYMENT BENEFIT PLAN SCHEDULE OF FUNDING PROGRESS

## Retiree Health Plan



- 56 -

11

#### OTHER SUPPLEMENTARY INFORMATION

DRART

a e a a

- 57 -

## ROWLAND WATER DISTRICT

## SCHEDULES OF OTHER OPERATING EXPENSES

# For the years ended June 30, 2013 and 2012

|   |    | 2013    |                                                              | 2012                                                            |
|---|----|---------|--------------------------------------------------------------|-----------------------------------------------------------------|
| 8 | \$ | 22,012  | \$                                                           | 36,243                                                          |
|   |    | 23,247  |                                                              | 18,669                                                          |
|   |