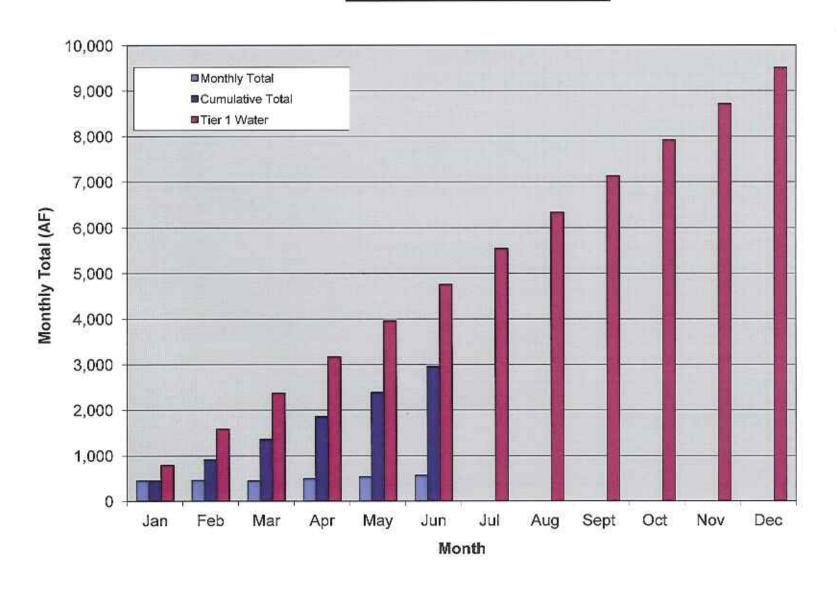

#### 1.6 Water Purchases for June 2013

For information purposes only.

Next Special Board Meeting:

August 27, 2013

Next Regular Board Meeting:

September 10, 2013

Quarterly President's Dinner

October 22, 2013, 5:00 p.m.