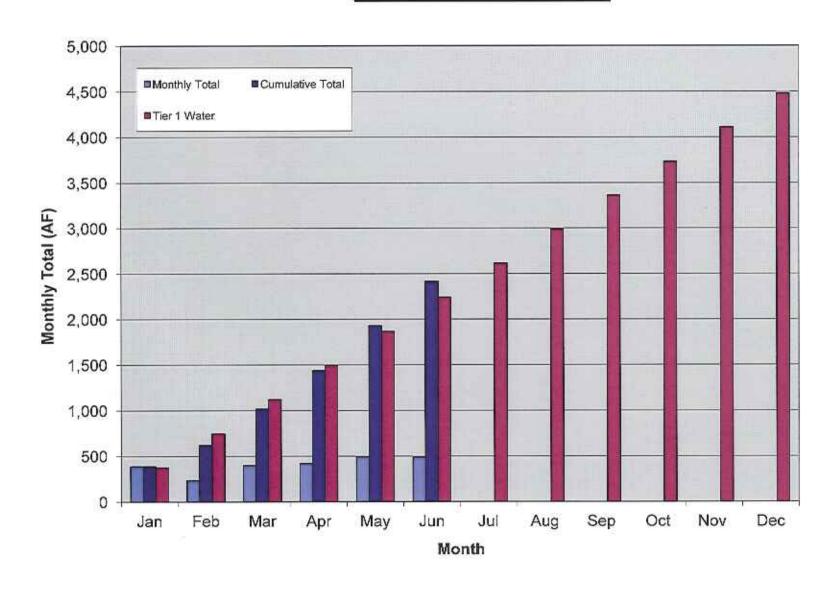

#### 1.6 Water Purchases for June 2013

For information purposes only.

Next Special Board Meeting:

August 27, 2013

Next Regular Board Meeting:

September 10, 2013

Quarterly President's Dinner

October 22, 2013, 5:00 p.m.