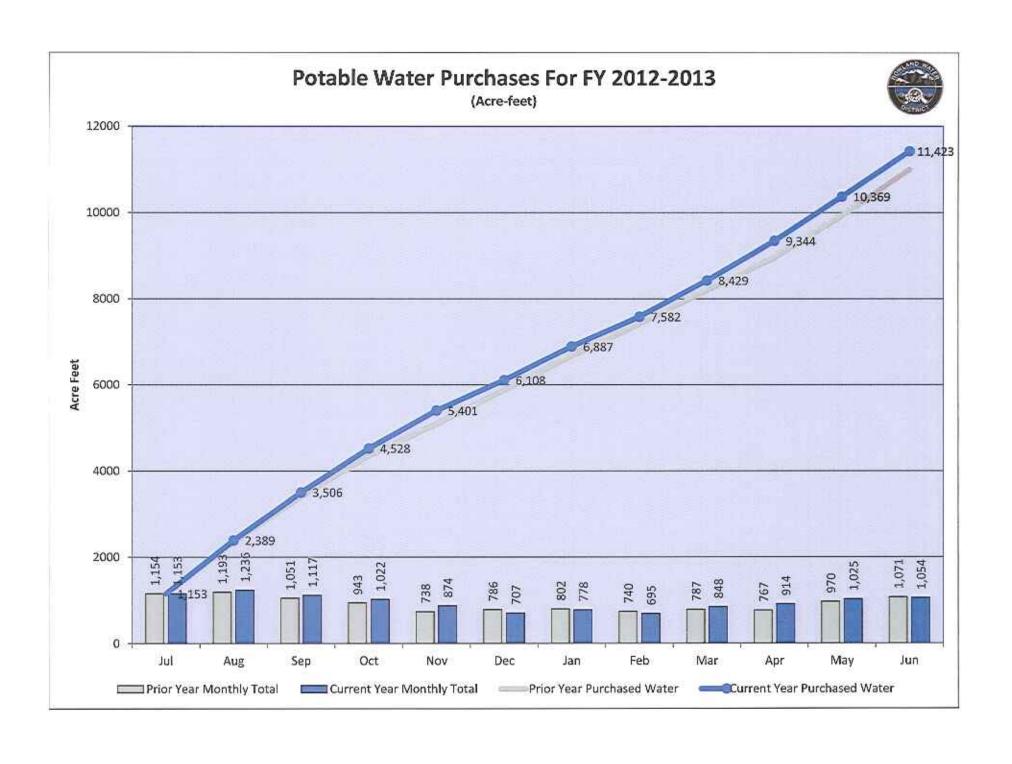

#### 1.6 Water Purchases for June 2013

For information purposes only.

Next Special Board Meeting:

August 27, 2013

Next Regular Board Meeting:

September 10, 2013

Quarterly President's Dinner

October 22, 2013, 5:00 p.m.