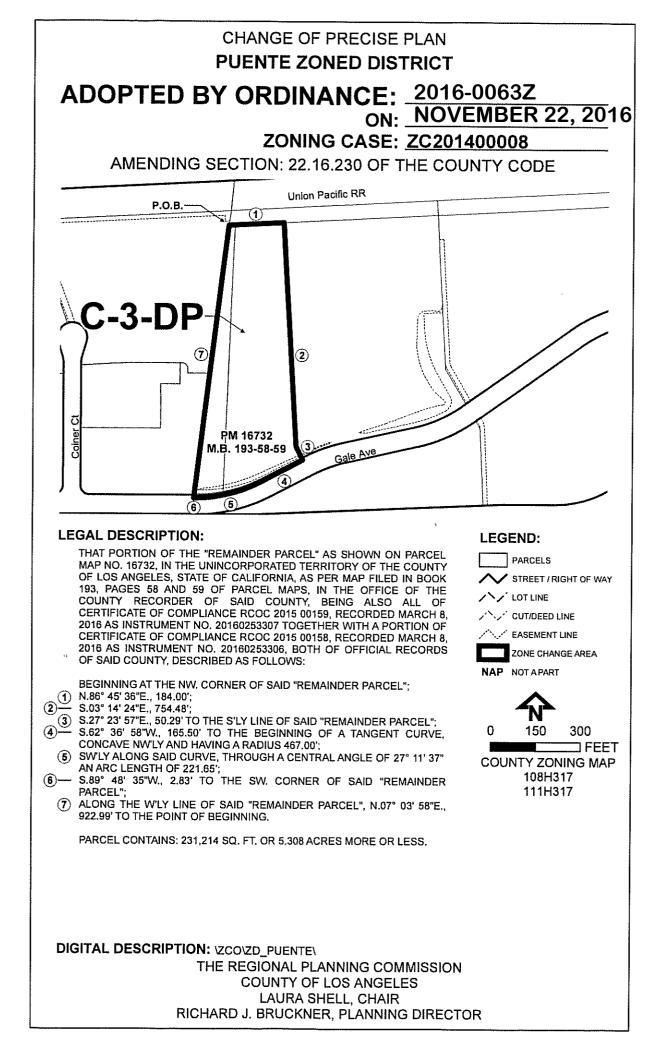

## ZONING CASE NUMBER 2014-00008-(4)

## ORDINANCE NO. <u>2016-0063Z</u>

An ordinance amending Section 22.16.230 of Title 22 of the County Code, changing regulations for the execution of the Rowland Heights Community Plan, a component of the County General Plan relating to the Puente Zoned District Number 76.

The Board of Supervisors of the County of Los Angeles ordains as follows:

**SECTION 1.** Section 22.16.230 of the County Code is amended by amending the map of the Puente Zoned District Number 76, as shown on the map attached hereto.